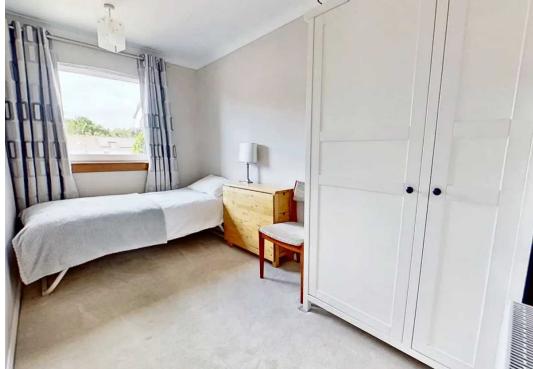

### **Upper Landing**

Front facing window. Sliding door to shower room and doors to bedrooms, boxroom and three shelved cupboards.