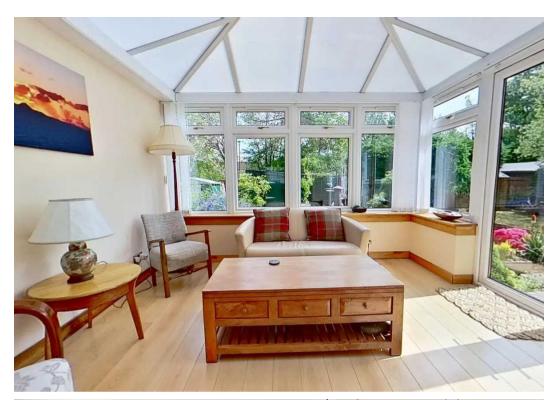

#### Conservatory

12' 7" x 11' 5" (3.84m x 3.48m)

Superb conservatory for relaxing in to enjoy the wonderful garden. French doors with vertical blinds. Laminate flooring, under floor heating.