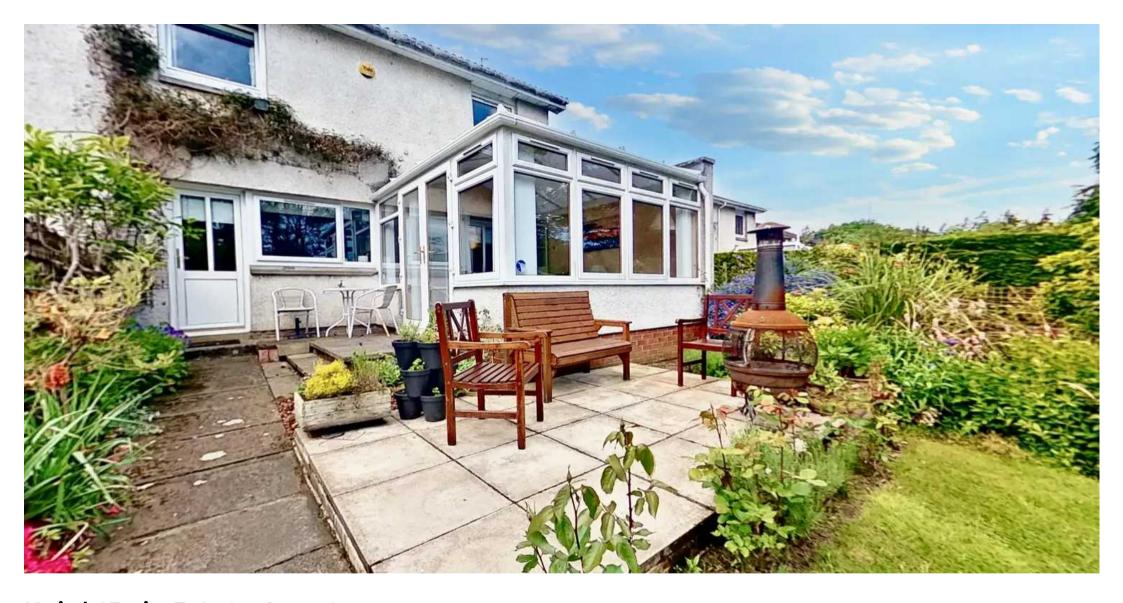

#### Conservatory

12' 7" x 11' 5" (3.84m x 3.48m)

Superb conservatory for relaxing in to enjoy the wonderful garden. French doors with vertical blinds. Laminate flooring, under floor heating.