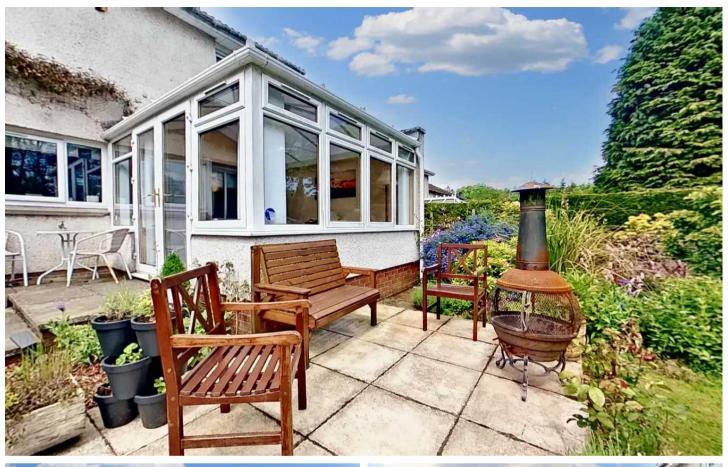

#### Conservatory

12' 7" x 11' 5" (3.84m x 3.48m)

Superb conservatory for relaxing in to enjoy the wonderful garden. French doors with vertical blinds. Laminate flooring, under floor heating.