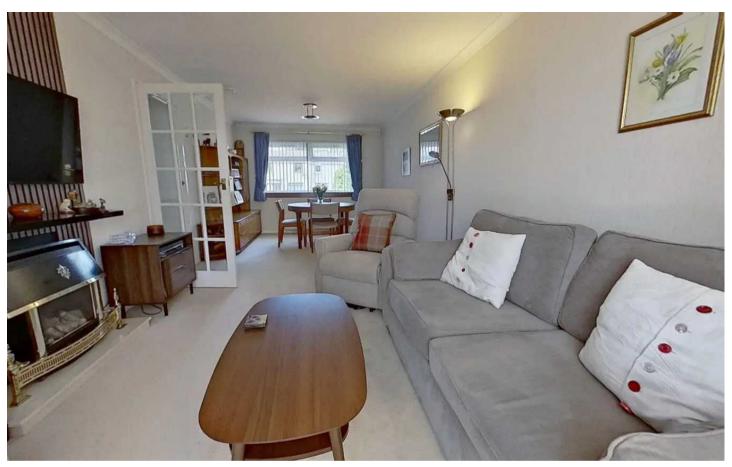

## Lounge/Dining Room

22' 6" x 10' 5" (6.86m x 3.18m)

Spacious sitting/dining room with French doors to conservatory. Front facing window with vertical blinds, curtains and pole. Feature fireplace with wooden backdrop, marble hearth, laminate shelf and gas fire. Fitted carpet, two radiators.