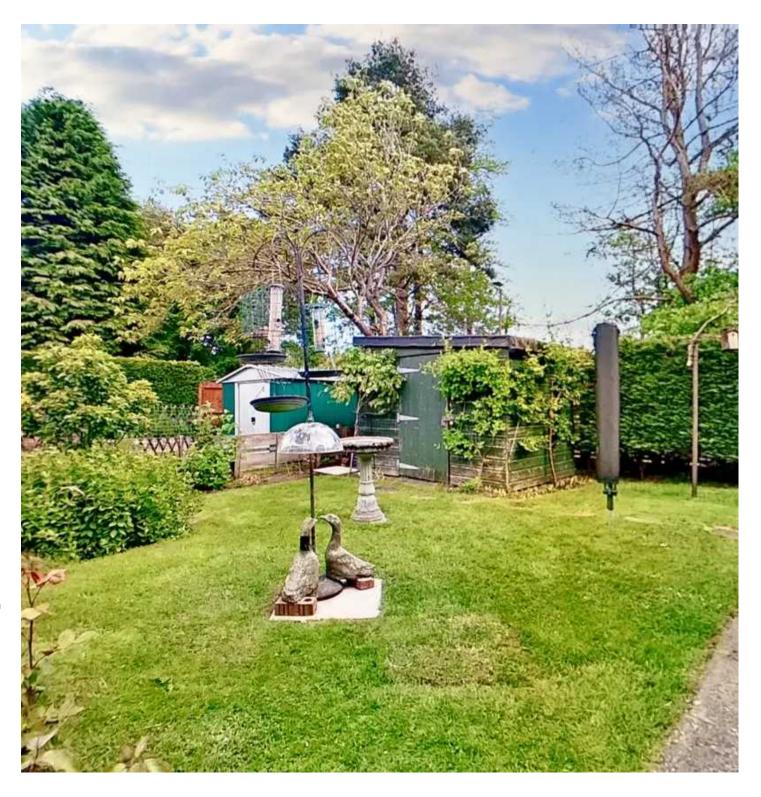

#### Conservatory

12' 7" x 11' 5" (3.84m x 3.48m)

Superb conservatory for relaxing in to enjoy the wonderful garden. French doors with vertical blinds. Laminate flooring, under floor heating.