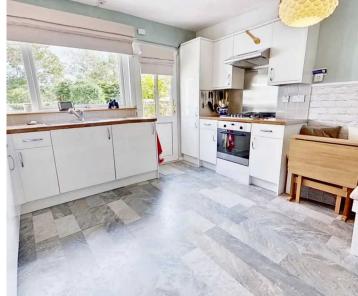

### Fitted Breakfasting Kitchen

11' 8" x 10' 6" (3.56m x 3.20m)

Fitted with base and wall mounted units, one housing recently installed combi gas central heating boiler, drawers, integrated washing machine and dishwasher, electric fan assisted oven, gas hob with stainless steel splashback, extractor hood, 1.5 bowl stainless steel sink, side drainer and mixer tap, complementary worktops with tiling above. UPVC/double glazed door and window overlooking the rear garden with matching Roman blinds. Corner seating neuk. Space for fridge/freezer. Laminate flooring, radiator, 4-way spotlights.