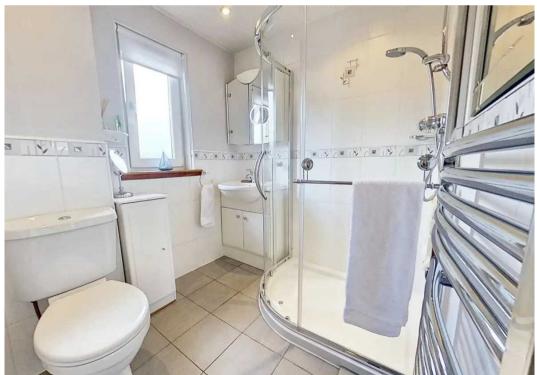

### **Upper Landing**

Front facing window. Sliding door to shower room and doors to bedrooms, boxroom and three shelved cupboards.