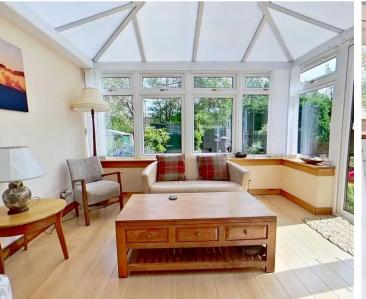

#### Conservatory

12' 7" x 11' 5" (3.84m x 3.48m)

Superb conservatory for relaxing in to enjoy the wonderful garden. French doors with vertical blinds. Laminate flooring, under floor heating.