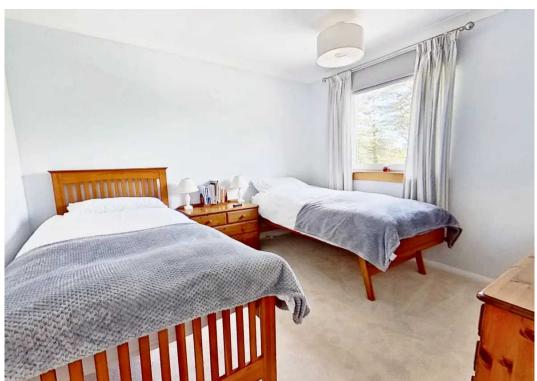

### **Upper Landing**

Front facing window. Sliding door to shower room and doors to bedrooms, boxroom and three shelved cupboards.