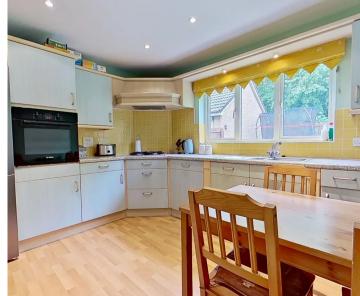

Council Tax band: F

Tenure: Freehold

- Modern Detached Home
- Four Bedrooms
- Two Public Rooms
- Utility Room
- Garage
- Fully Enclosed South Facing Rear Garden
- Dining Room With Patio Doors Leading To Garden
- Close To All Amenities
- Located Within The Highly Desirable Waterside Meadows Development
- Visitors Parking Bays