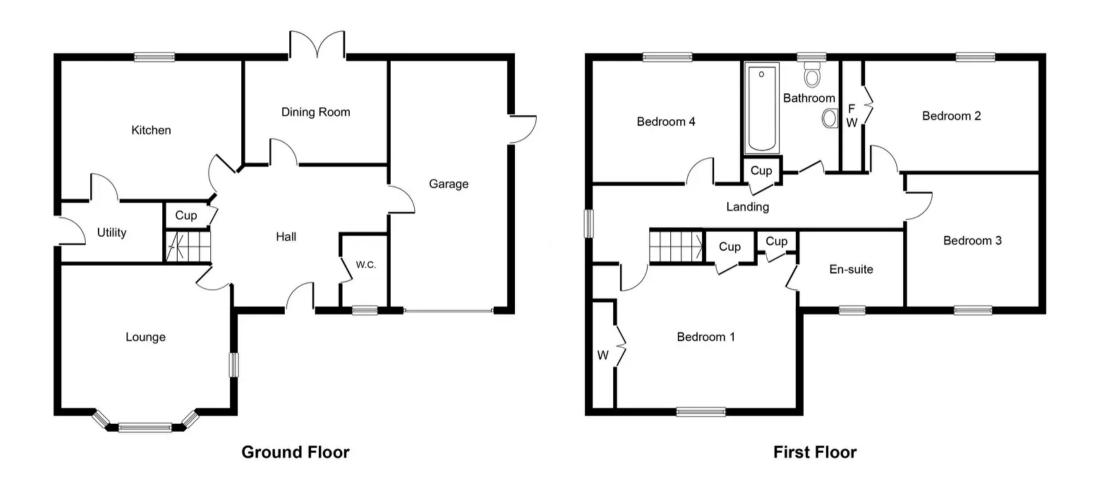

## Broxburn

Modern detached home in Waterside Meadows with 4 bedrooms, 2 public rooms, utility room, garage. South facing rear garden with patio doors, perfect for family living and entertaining. Convenient location with visitor parking. Outdoor oasis ideal for relaxation and hosting gatherings.

Council Tax band: F

Tenure: Freehold

- Modern Detached Home
- Four Bedrooms
- Two Public Rooms
- Utility Room
- Garage
- Fully Enclosed South Facing Rear Garden
- Dining Room With Patio Doors Leading To Garden
- Close To All Amenities
- Located Within The Highly Desirable Waterside Meadows Development
- Visitors Parking Bays