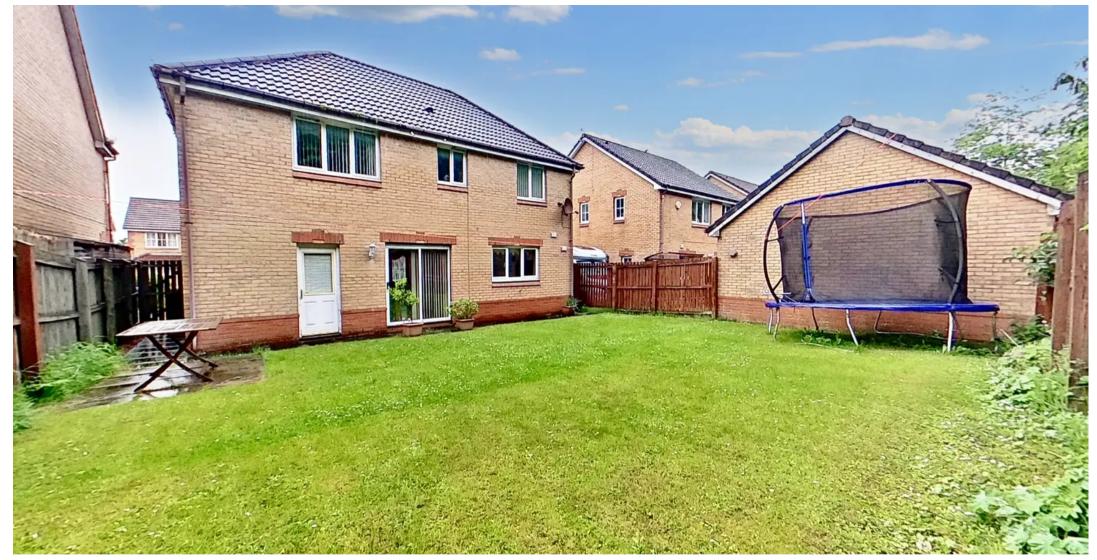

## Broxburn

Modern detached home in Waterside Meadows with 4 bedrooms, 2 public rooms, utility room, garage. South facing rear garden with patio doors, perfect for family living and entertaining. Convenient location with visitor parking. Outdoor oasis ideal for relaxation and hosting gatherings.

Council Tax band: F

Tenure: Freehold

- Modern Detached Home
- Four Bedrooms
- Two Public Rooms
- Utility Room
- Garage
- Fully Enclosed South Facing Rear Garden
- Dining Room With Patio Doors Leading To Garden
- Close To All Amenities
- Located Within The Highly Desirable Waterside Meadows Development
- Visitors Parking Bays