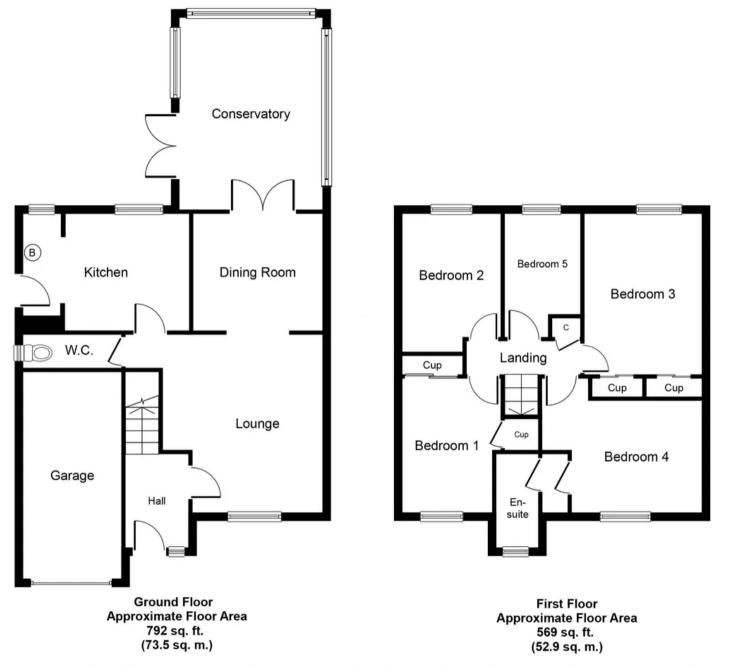

## Uphall Station, Livingston

4 bed detached house in tranquil cul-de-sac. Accommodation comprises: Lounge, Dining room, Conservatory (which also benefits from central heating), modern Kitchen, Utility Area and lower level Wc. On the upper level Master Bedroom with Ensuite, two additional Double Bedrooms both with built-in wardrobe storage and a well proportioned fourth Bedroom and a contemporary designed Family Bathroom. Externally the property offers private, sunny aspect fully enclosed rear garden with side gated access leading to the monobloc driveway and single garage. Ideal for families, commuters with railway station being within a 5 min walk. Perfect blend of indoor comfort and outdoor serenity.

Whilst every attempt has been made to ensure the accuracy of the floor plan contained here, measurements of doors, windows, rooms and any other items are approximate and no responsibility is taken for any error, omission, or mis-statement. The measurements should not be relied upon for valuation, transaction and/or funding purposes This plan is for illustrative purposes only and should be used as such by any prospective purchaser or tenant. The services, systems and appliances shown have not been tested and no guarantee as to their operability or efficiency can be given.

Copyright V360 Ltd 2024 | www.houseviz.com