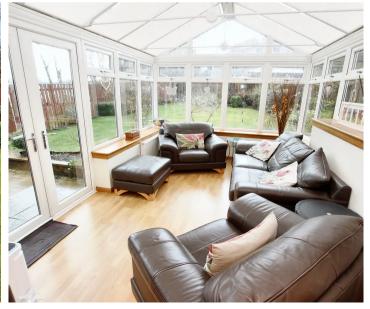

## Uphall Station, Livingston

4 bed detached house in tranquil cul-de-sac. Accommodation comprises: Lounge, Dining room, Conservatory (which also benefits from central heating), modern Kitchen, Utility Area and lower level Wc. On the upper level Master Bedroom with Ensuite, two additional Double Bedrooms both with built-in wardrobe storage and a well proportioned fourth Bedroom and a contemporary designed Family Bathroom. Externally the property offers private, sunny aspect fully enclosed rear garden with side gated access leading to the monobloc driveway and single garage. Ideal for families, commuters with railway station being within a 5 min walk. Perfect blend of indoor comfort and outdoor serenity.

Council Tax band: E

- Spacious Four Bedroom Detached House set within quiet cul-de-sac location
- Lovely sunny aspect fully enclosed rear garden
- Lounge/Dining Room and Conservatory ample space for the growing family
- Kitchen and Utility area with direct access to the garden
- Master Bedroom with Contemporary designed Ensuite
- Monobloc driveway leading to Garage
- Within walking distance to railway station with links to Glasgow and Edinburgh
- Excellent commuter links via road and bus within close proximity
- A rated boiler installed 2021
- Modern Bathroom showcasing stylish suite and tiling - Lower level Wc