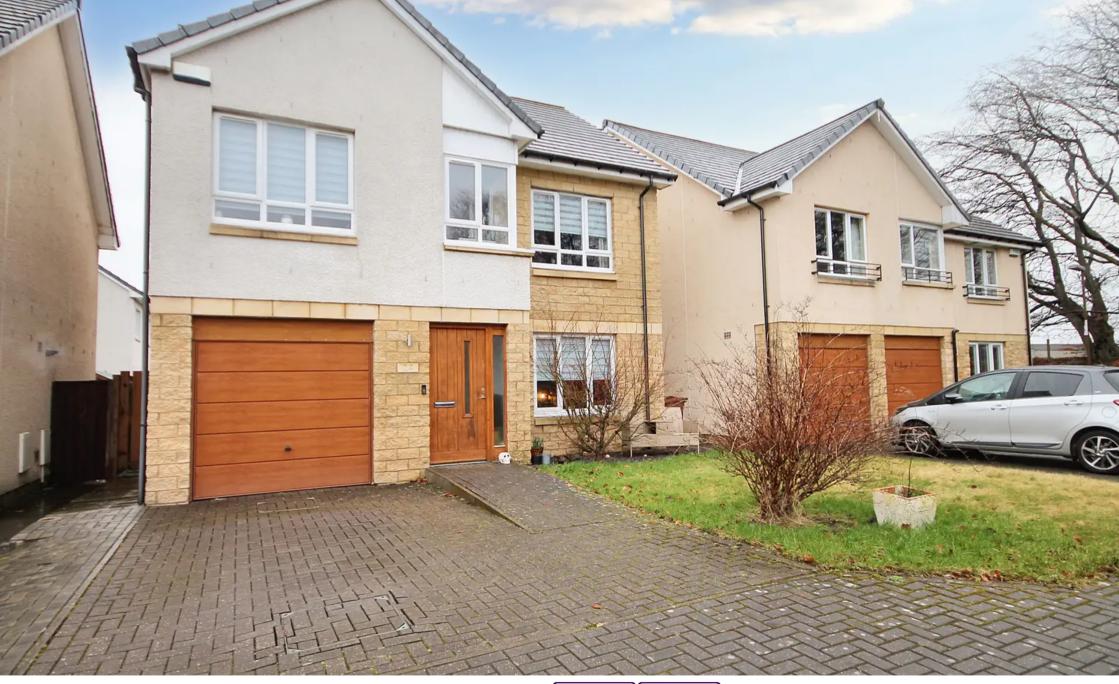

## Broxburn

Stunning 5 bed detached house in sought-after area. Stylishly designed, generous rooms, 2 public rooms, dining kitchen. Tranquil cul-de-sac location with enclosed balcony/study. En-suite master, garage, spacious rear garden with low maintenance artificial grass. An elegant and comfortable home. Council Tax band: F

Tenure: Freehold

- Five Double Bedrooms
- Master Bedroom Ensuite & Private Balcony
- Detached House
- Breakfasting Kitchen
- Popular Location
- 2 Public Rooms
- Cul-De-Sac Location
- Utility Room
- Garage & Driveway
- GCH & DG