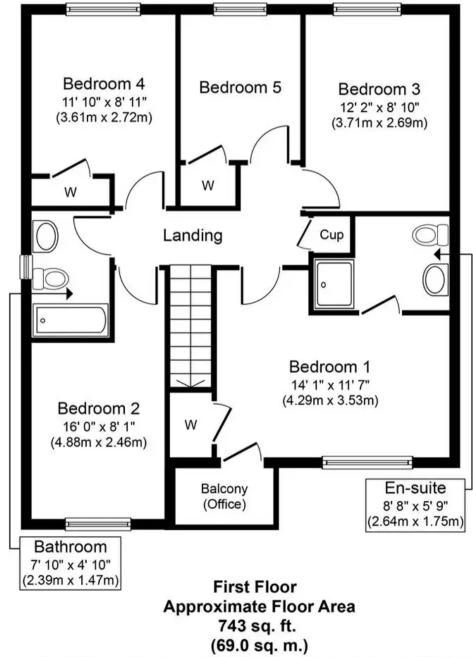

Tenure: Freehold

- Five Double Bedrooms
- Master Bedroom Ensuite & Private Balcony
- Detached House
- Breakfasting Kitchen
- Popular Location
- 2 Public Rooms
- Cul-De-Sac Location
- Utility Room
- Garage & Driveway
- GCH & DG