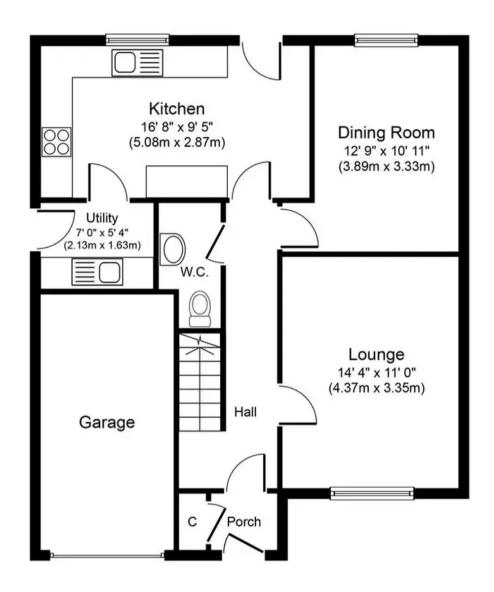

Ground Floor Approximate Floor Area 764 sq. ft. (71.0 sq. m.)

Whilst every attempt has been made to ensure the accuracy of the floor plan contained here, measurements of doors, windows, rooms and any other items are approximate and no responsibility is taken for any error, omission, or mis-statement. This plan is for illustrative purposes only and should be used as such by any prospective purchaser or tenant. The services, systems and appliances shown have not been tested and no guarantee as to their operability or efficiency can be given.