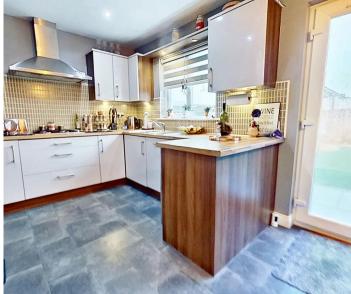

## Broxburn

Stunning 5 bed detached house in sought-after area. Stylishly designed, generous rooms, 2 public rooms, dining kitchen. Tranquil cul-de-sac location with enclosed balcony/study. En-suite master, garage, spacious rear garden with low maintenance artificial grass. An elegant and comfortable home. Council Tax band: F

Tenure: Freehold

- Five Double Bedrooms
- Master Bedroom Ensuite & Private Balcony
- Detached House
- Breakfasting Kitchen
- Popular Location
- 2 Public Rooms
- Cul-De-Sac Location
- Utility Room
- Garage & Driveway
- GCH & DG