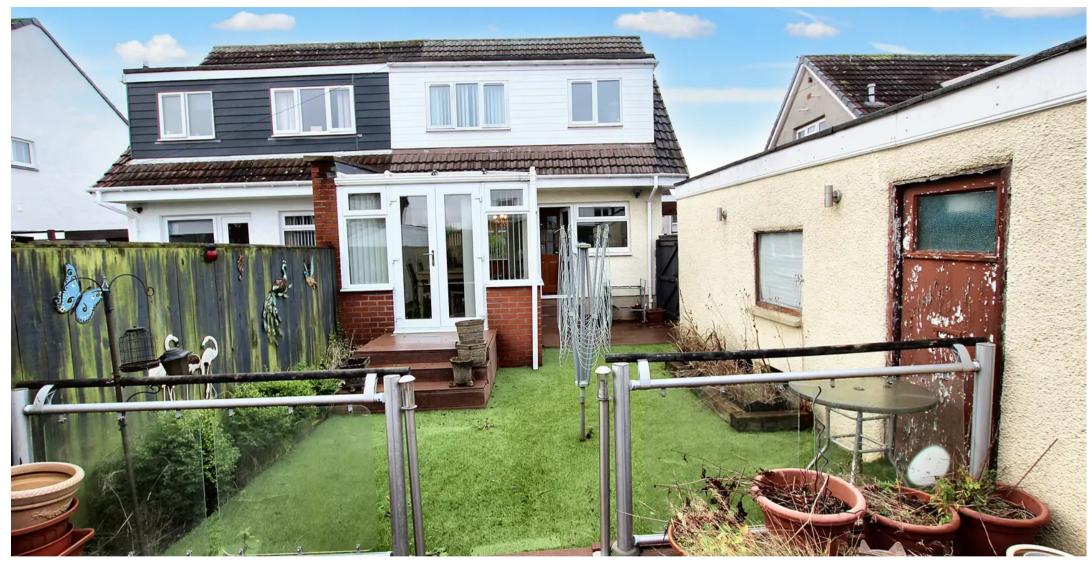

## Broxburn, Broxburn

Stylish & thoughtfully converted 2-bed semidetached house. (originally 3 bedrooms) Spacious lounge, modern kitchen, conservatory with French doors to private garden. Well-maintained outdoor areas including astro-turf, composite decking & shed. Driveway, carport & detached garage. Excellent commuter links.

Tenure: Freehold

- Stylishly presented Two Double Bedroom Semi-Detached (formerly 3 Bedrooms converted to 2 Doubles)
- Spacious Lounge with stylish solid wood engineered flooring
- Conservatory to the rear with French doors leading directly to the garden
- Modern fitted Kitchen
- Contemporary designed Shower Room
- Driveway parking for the family with carport area
- Detached single garage
- Quiet well regarded location offering excellent commuter links