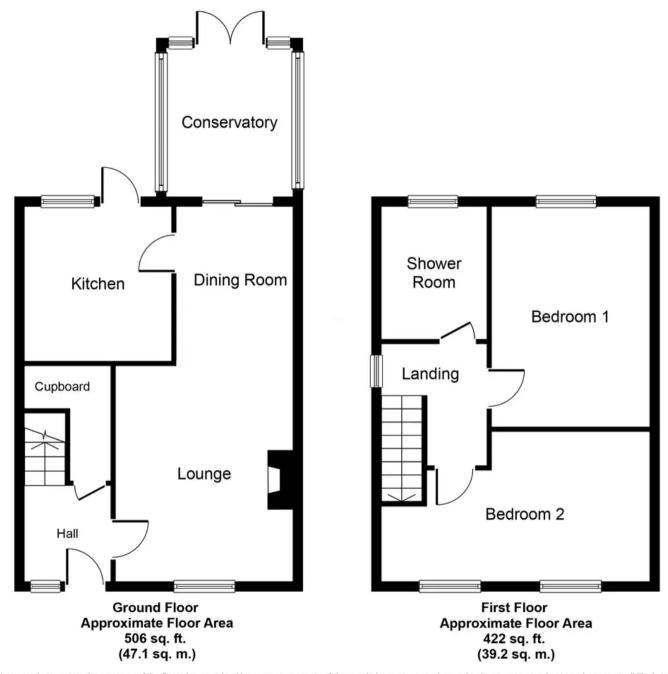

Tenure: Freehold

- Stylishly presented Two Double Bedroom Semi-Detached (formerly 3 Bedrooms converted to 2 Doubles)
- Spacious Lounge with stylish solid wood engineered flooring
- Conservatory to the rear with French doors leading directly to the garden
- Modern fitted Kitchen
- Contemporary designed Shower Room
- Driveway parking for the family with carport area
- Detached single garage
- Quiet well regarded location offering excellent commuter links

Whilst every attempt has been made to ensure the accuracy of the floor plan contained here, measurements of doors, windows, rooms and any other items are approximate and no responsibility is taken for any error, omission, or mis-statement. The measurements should not be relied upon for valuation, transaction and/or funding purposes This plan is for illustrative purposes only and should be used as such by any prospective purchaser or tenant.