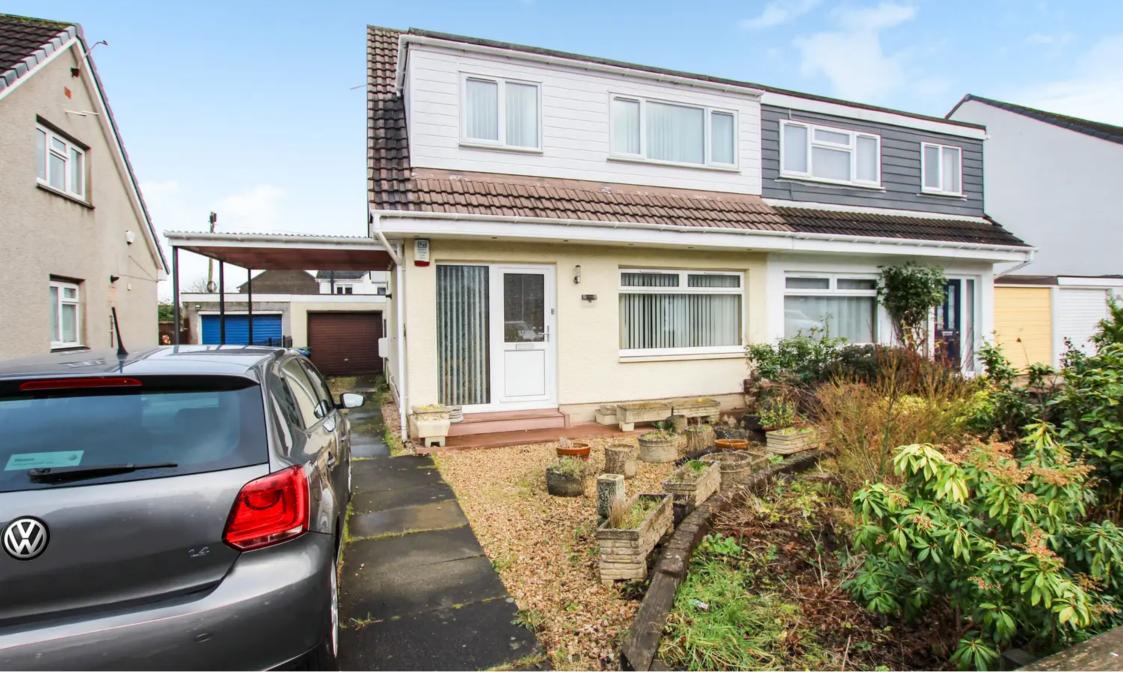

## Broxburn, Broxburn

Stylish & thoughtfully converted 2-bed semidetached house. (originally 3 bedrooms) Spacious lounge, modern kitchen, conservatory with French doors to private garden. Well-maintained outdoor areas including astro-turf, composite decking & shed. Driveway, carport & detached garage. Excellent commuter links.

Tenure: Freehold

- Stylishly presented Two Double Bedroom Semi-Detached (formerly 3 Bedrooms converted to 2 Doubles)
- Spacious Lounge with stylish solid wood engineered flooring
- Conservatory to the rear with French doors leading directly to the garden
- Modern fitted Kitchen
- Contemporary designed Shower Room
- Driveway parking for the family with carport area
- Detached single garage
- Quiet well regarded location offering excellent commuter links