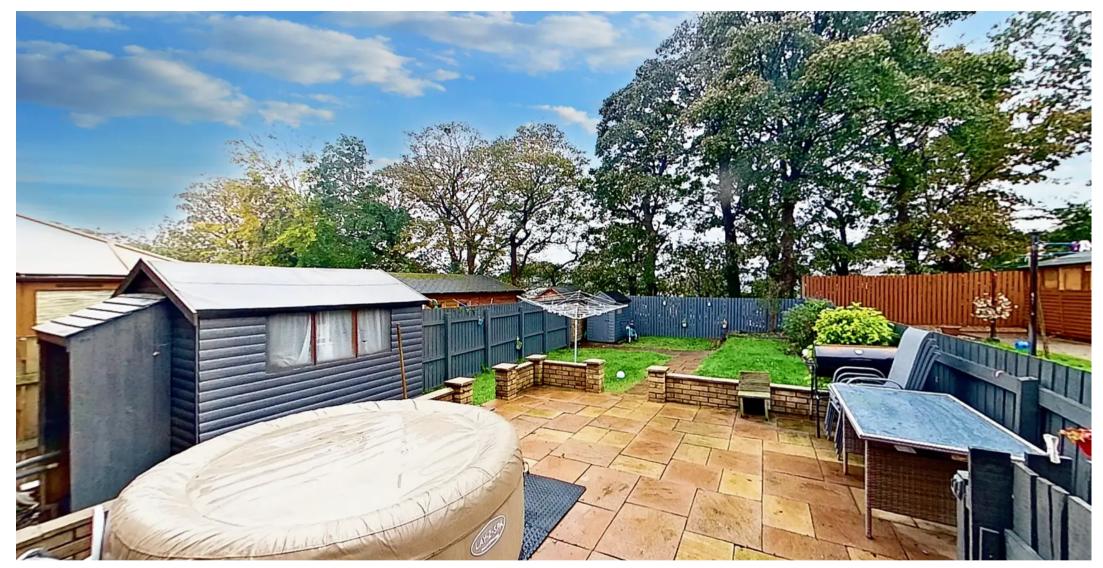

Tenure: Freehold

- Three Double Bedrooms
- New fitted carpeting through hall, staircase and landing
- Recently installed front door
- UPVC Double Glazing
- Gas Central Heating
- Large fully enclosed Suntrap Rear Garden
- Outside hot water tap
- Close to Primary School
- New link to M9 motorway closeby