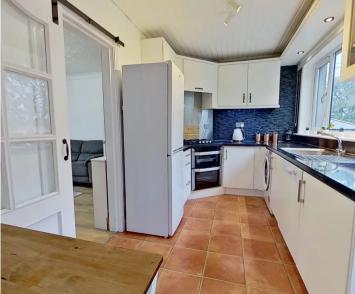

## Kirkliston, Kirkliston

Charming 3-bed terraced house with character and modern comforts. Recently installed front door, new carpets. Three double bedrooms, ample space for family or home office. UPVC double glazing, gas central heating. Large enclosed garden with patio and sheds. Potential for front driveway. Close to school and M9 motorway. Style, practicality, and desirable location. Arrange a viewing today! Council Tax band: C