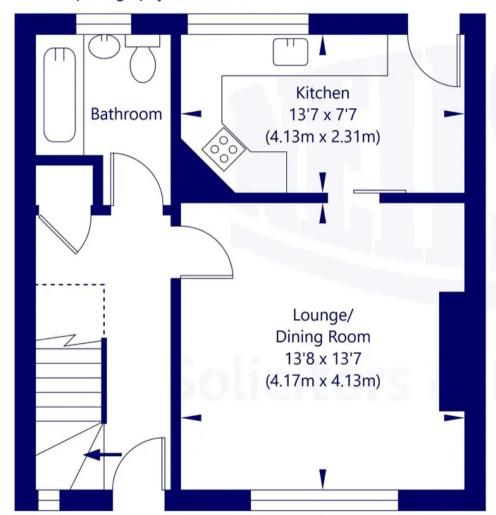

Approx. Gross Internal Area of Main Residence 82.39 Sq M / 886 Sq Ft.

Not to scale. For identification only.

© www.planography.co.uk 2021

Ground Floor

First Floor