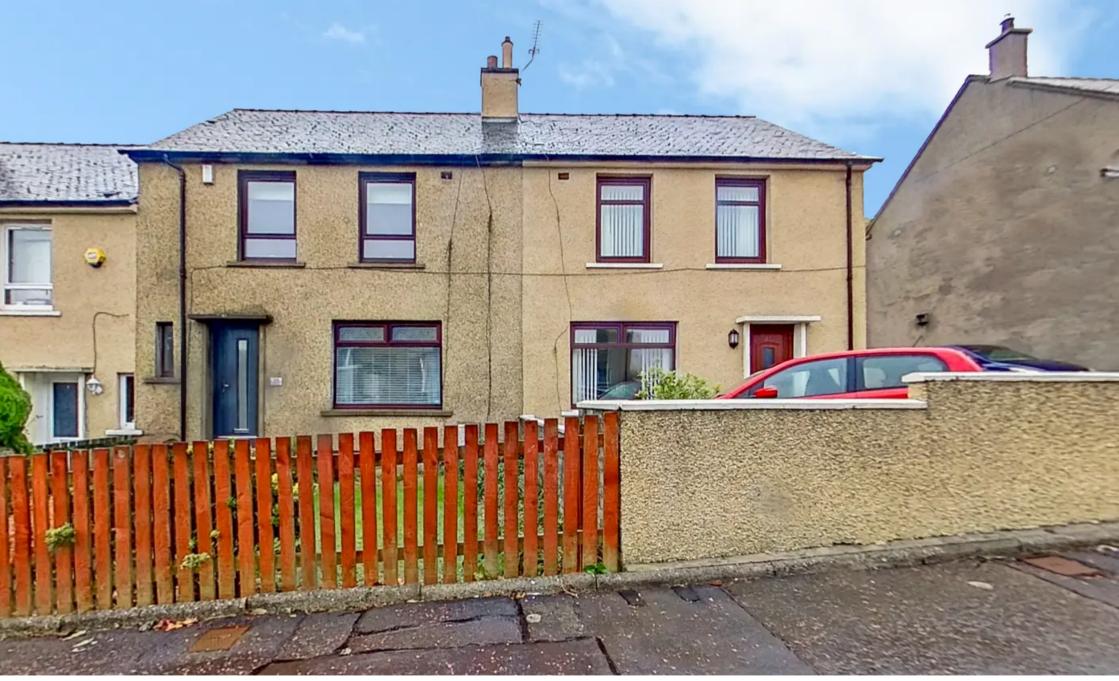

25 Toddshill Road, Kirkliston Offers Over £199,000

## Kirkliston, Kirkliston

Charming 3-bed terraced house with character and modern comforts. Recently installed front door, new carpets. Three double bedrooms, ample space for family or home office. UPVC double glazing, gas central heating. Large enclosed garden with patio and sheds. Potential for front driveway. Close to school and M9 motorway. Style, practicality, and desirable location. Arrange a viewing today! Council Tax band: C

Tenure: Freehold

- Three Double Bedrooms
- New fitted carpeting through hall, staircase and landing
- Recently installed front door
- UPVC Double Glazing
- Gas Central Heating
- Large fully enclosed Suntrap Rear Garden
- Outside hot water tap
- Close to Primary School
- New link to M9 motorway closeby