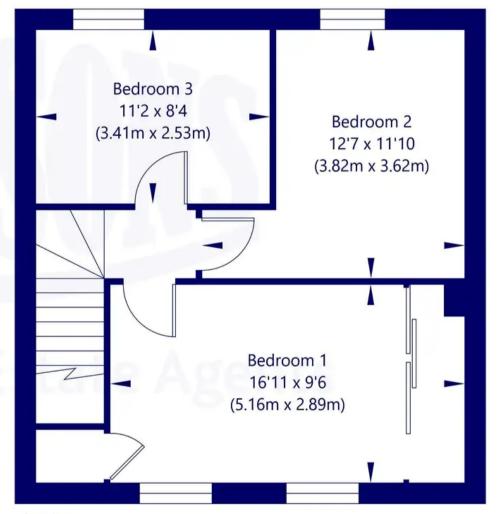

Approx. Gross Internal Area of Main Residence 82.39 Sq M / 886 Sq Ft.

Not to scale. For identification only.

© www.planography.co.uk 2021

Ground Floor

First Floor