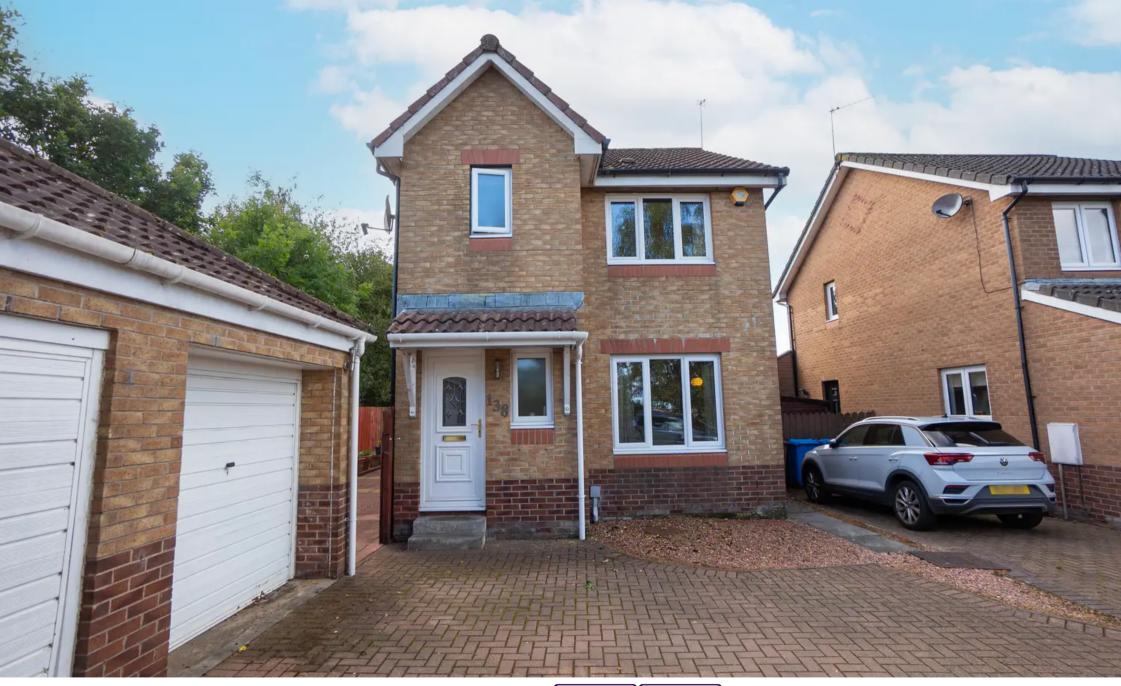

138 Loaninghill Road, Uphall

Offers Over **£265,000** 

## 138 Loaninghill Road

Uphall, Broxburn

Impressive 3 bed detached house with contemporary style, solid Oak flooring, and excellent entertaining space. Master bed with en-suite. Triple glazed windows and solar panels for energy efficiency. Fully enclosed south east facing rear garden, double garage, and monobloc driveway. Dream home!

- Three Bedroom Detached Property
- Dining Room leading to sunny aspect Sun Room with dual aspect windows
- Master Bedroom with En-suite
- Double Garage
- Spacious monobloc Driveway with parking for several cars
- Triple Glazed Windows throughout
- Solar Panels providing energy efficiency
- Excellent commuter links close-by via road and railway