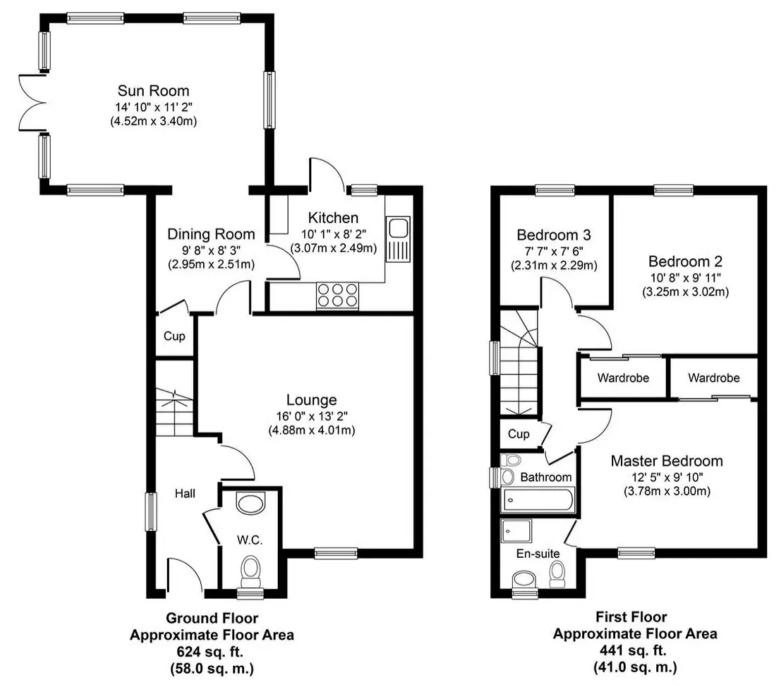

## 138 Loaninghill Road

Uphall, Broxburn

Impressive 3 bed detached house with contemporary style, solid Oak flooring, and excellent entertaining space. Master bed with en-suite. Triple glazed windows and solar panels for energy efficiency. Fully enclosed south east facing rear garden, double garage, and monobloc driveway. Dream home!

- Three Bedroom Detached Property
- Dining Room leading to sunny aspect Sun Room with dual aspect windows
- Master Bedroom with En-suite
- Double Garage
- Spacious monobloc Driveway with parking for several cars
- Triple Glazed Windows throughout
- Solar Panels providing energy efficiency
- Excellent commuter links close-by via road and railway