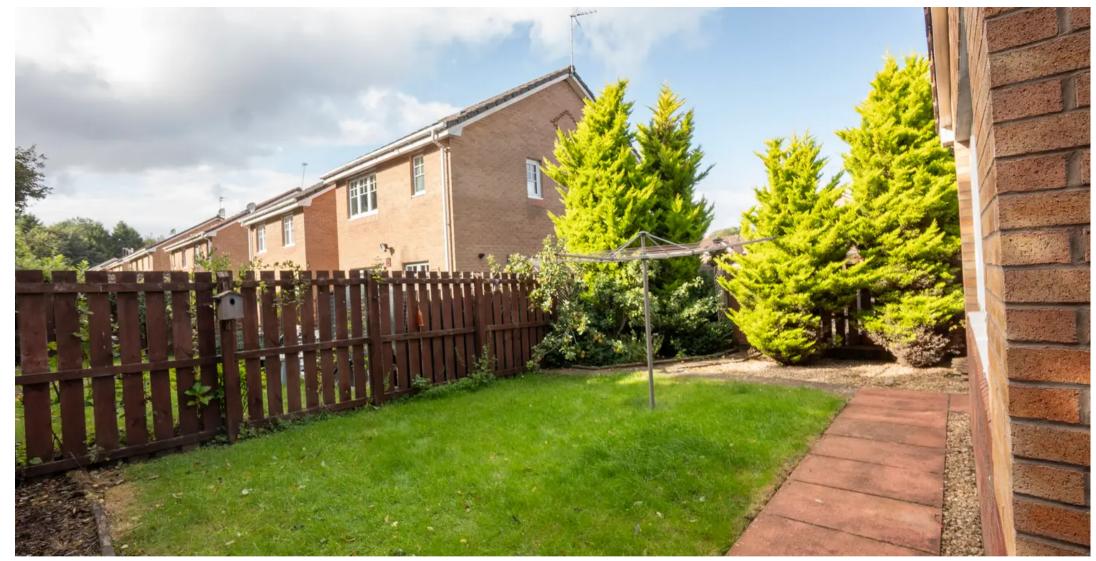

## 138 Loaninghill Road

Uphall, Broxburn

Impressive 3 bed detached house with contemporary style, solid Oak flooring, and excellent entertaining space. Master bed with en-suite. Triple glazed windows and solar panels for energy efficiency. Fully enclosed south east facing rear garden, double garage, and monobloc driveway. Dream home!

- Three Bedroom Detached Property
- Dining Room leading to sunny aspect Sun Room with dual aspect windows
- Master Bedroom with En-suite
- Double Garage
- Spacious monobloc Driveway with parking for several cars
- Triple Glazed Windows throughout
- Solar Panels providing energy efficiency
- Excellent commuter links close-by via road and railway