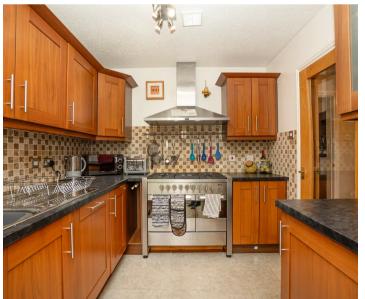

## 138 Loaninghill Road

Uphall, Broxburn

Impressive 3 bed detached house with contemporary style, solid Oak flooring, and excellent entertaining space. Master bed with en-suite. Triple glazed windows and solar panels for energy efficiency. Fully enclosed south east facing rear garden, double garage, and monobloc driveway. Dream home!