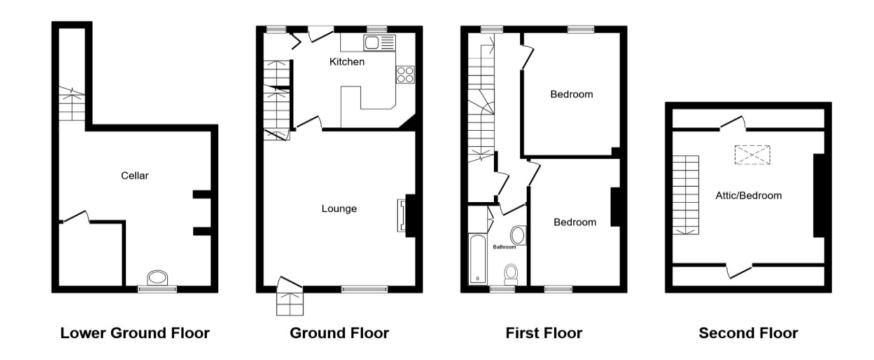

Total floor area 119.0 sq. m. (1,281 sq. ft.) approx
This floor plan is for illustrative purposes only. It is not drawn to scale. Any measurements, floor areas (including any total floor area), openings and orientation are approximate. No details are guaranteed, they cannot be relied upon for any purpose and they do not form part of any agreement. No liability is taken for any error, omission or misstatement. A party must rely upon its own inspection(s). Plan produced for Your Move. Powered by www.focalagent.com