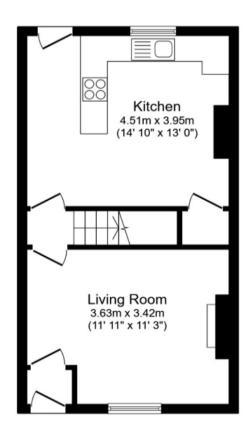

## Property Description

Your Move are pleased to present this four bedroom terraced property to market. The property offers a wealth of space throughout and offers lots of potential for the new owner. The property is open to a wide variety of buyers including first time buyers, investors and even families. The property benefits externally with a back yard and also on street parking at the front. Internally the property compromises of a large kitchen and living room on the ground floor. To the first floor we have two bedrooms and the family bathroom. To the second floor we have a further two bedrooms. AWAITING EPC..

**Ground Floor** 

**First Floor** 

Second Floor

Total floor area 118.5 sq.m. (1,276 sq.ft.) approx

This floor plan is for illustrative purposes only. It is not drawn to scale. Any measurements, floor areas (including any total floor area), openings and orientation are approximate. No details are guaranteed, they cannot be relied upon for any purpose and they do not form part of any agreement. No liability is taken for any error, omission or misstatement. A party must rely upon its own inspection(s). Plan produced for Your Move. Powered by www.focalagent.com