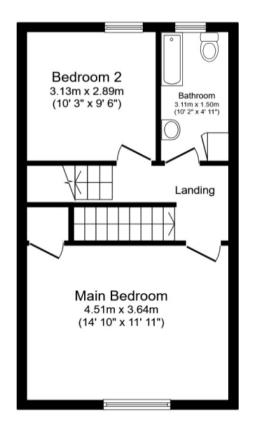

## Property Description

Your Move are pleased to present this four bedroom terraced property to market. The property offers a wealth of space throughout and offers lots of potential for the new owner. The property is open to a wide variety of buyers including first time buyers, investors and even families. The property benefits externally with a back yard and also on street parking at the front. Internally the property compromises of a large kitchen and living room on the ground floor. To the first floor we have two bedrooms and the family bathroom. To the second floor we have a further two bedrooms. AWAITING EPC..

**Ground Floor** 

**First Floor** 

Second Floor

Total floor area 118.5 sq.m. (1,276 sq.ft.) approx

This floor plan is for illustrative purposes only. It is not drawn to scale. Any measurements, floor areas (including any total floor area), openings and orientation are approximate. No details are guaranteed, they cannot be relied upon for any purpose and they do not form part of any agreement. No liability is taken for any error, omission or misstatement. A party must rely upon its own inspection(s). Plan produced for Your Move. Powered by www.focalagent.com