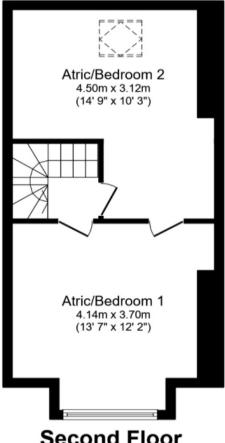

## Property Description

Your Move are pleased to present this four bedroom terraced property to market. The property offers a wealth of space throughout and offers lots of potential for the new owner. The property is open to a wide variety of buyers including first time buyers, investors and even families. The property benefits externally with a back yard and also on street parking at the front. Internally the property compromises of a large kitchen and living room on the ground floor. To the first floor we have two bedrooms and the family bathroom. To the second floor we have a further two bedrooms. AWAITING EPC..

**Ground Floor** 

**First Floor** 

Second Floor

Total floor area 118.5 sq.m. (1,276 sq.ft.) approx

This floor plan is for illustrative purposes only. It is not drawn to scale. Any measurements, floor areas (including any total floor area), openings and orientation are approximate. No details are guaranteed, they cannot be relied upon for any purpose and they do not form part of any agreement. No liability is taken for any error, omission or misstatement. A party must rely upon its own inspection(s). Plan produced for Your Move. Powered by www.focalagent.com