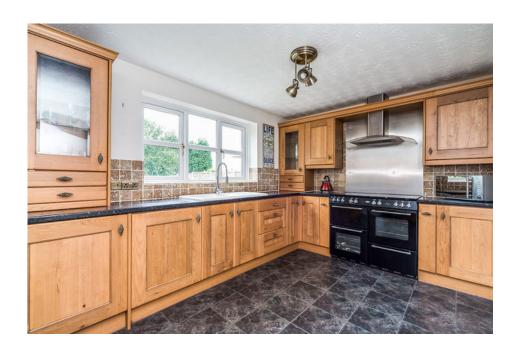

## Property Description

CONSIDERABLY IMPROVED AND ENJOYING SOUGHT AFTER POPULAR LOCATION!!! This property has gas central heating and double glazing detached residence comprises entrance porch, hallway, living and dining areas, breakfast kitchen, utility room and guest cloakroom to ground floor, to the first floor landing leads to four bedrooms en-suite to bedroom one and the house bathroom. Externally the property is approached via driveway parking and lawn rear garden. EPC grade D.

## Our View

An early internal viewing comes fully recommended to appreciate this considerably improved, well presented detached residence that is in excellent decorative order throughout. This property oozes kerb appeal and internally boasts a variety of key features to both floors, most notably the superb breakfast kitchen and utility room, excellently presented living and dining areas, four bedrooms and modernized en-suite and bathrooms.