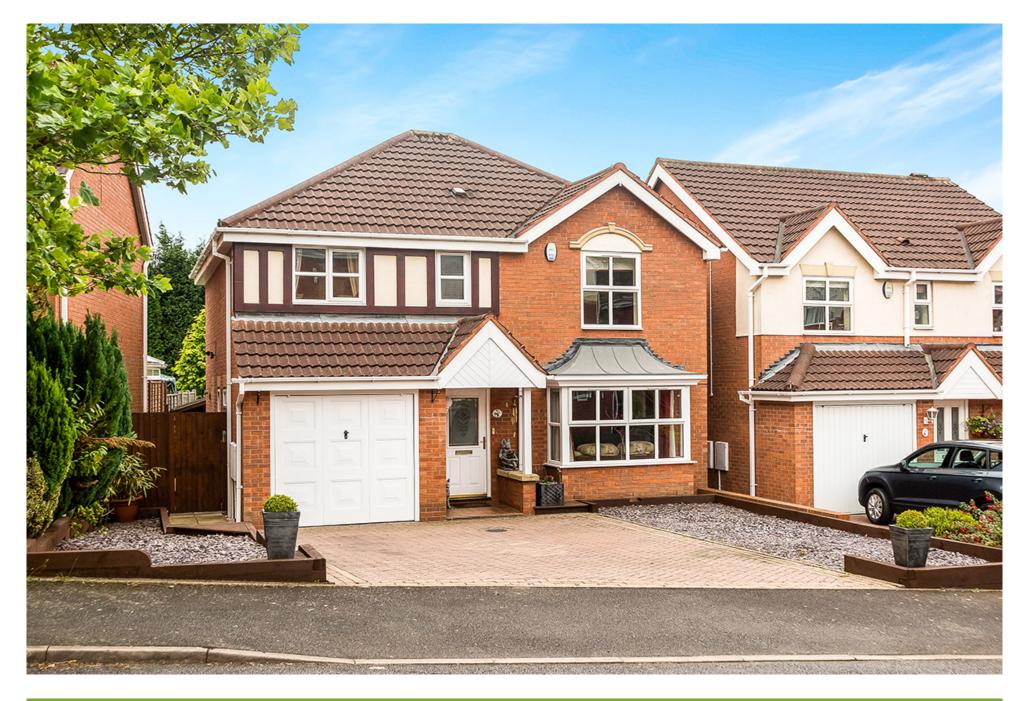

## Property Description

CONSIDERABLY IMPROVED AND ENJOYING SOUGHT AFTER POPULAR LOCATION!!! This property has gas central heating and double glazing detached residence comprises entrance porch, hallway, living and dining areas, breakfast kitchen, utility room and guest cloakroom to ground floor, to the first floor landing leads to four bedrooms en-suite to bedroom one and the house bathroom. Externally the property is approached via driveway parking and lawn rear garden. EPC grade D.

## Our View

An early internal viewing comes fully recommended to appreciate this considerably improved, well presented detached residence that is in excellent decorative order throughout. This property oozes kerb appeal and internally boasts a variety of key features to both floors, most notably the superb breakfast kitchen and utility room, excellently presented living and dining areas, four bedrooms and modernized en-suite and bathrooms.

## Location

Located on modern popular development on the edge of Gornal village, enjoying variety of local amenities including local shops, schooling and transport links into Dudley and in the opposite Himley.