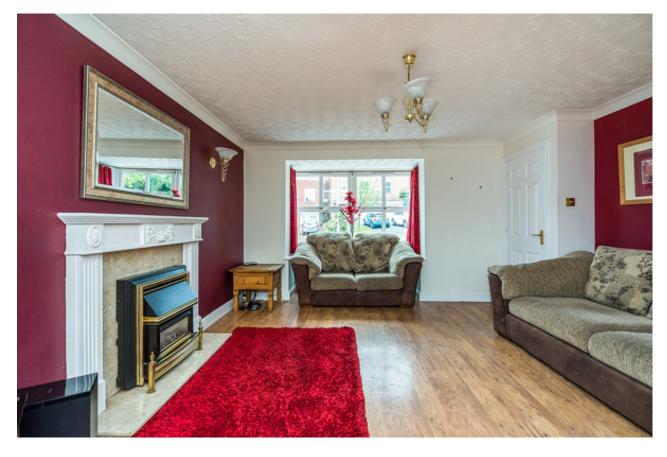

## Property Description

CONSIDERABLY IMPROVED AND ENJOYING SOUGHT AFTER POPULAR LOCATION!!! This property has gas central heating and double glazing detached residence comprises entrance porch, hallway, living and dining areas, breakfast kitchen, utility room and guest cloakroom to ground floor, to the first floor landing leads to four bedrooms en-suite to bedroom one and the house bathroom. Externally the property is approached via driveway parking and lawn rear garden. EPC grade D.

## Our View

An early internal viewing comes fully recommended to appreciate this considerably improved, well presented detached residence that is in excellent decorative order throughout. This property oozes kerb appeal and internally boasts a variety of key features to both floors, most notably the superb breakfast kitchen and utility room, excellently presented living and dining areas, four bedrooms and modernized en-suite and bathrooms.