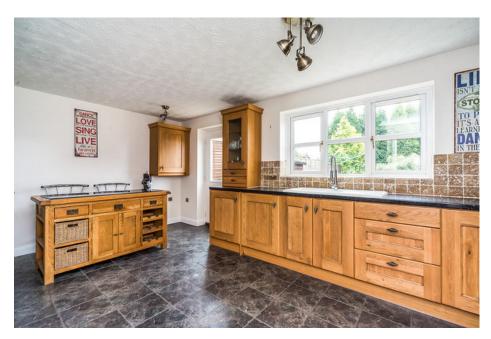

## Property Description

CONSIDERABLY IMPROVED AND ENJOYING SOUGHT AFTER POPULAR LOCATION!!! This property has gas central heating and double glazing detached residence comprises entrance porch, hallway, living and dining areas, breakfast kitchen, utility room and guest cloakroom to ground floor, to the first floor landing leads to four bedrooms en-suite to bedroom one and the house bathroom. Externally the property is approached via driveway parking and lawn rear garden. EPC grade D.

## Our View

An early internal viewing comes fully recommended to appreciate this considerably improved, well presented detached residence that is in excellent decorative order throughout. This property oozes kerb appeal and internally boasts a variety of key features to both floors, most notably the superb breakfast kitchen and utility room, excellently presented living and dining areas, four bedrooms and modernized en-suite and bathrooms.