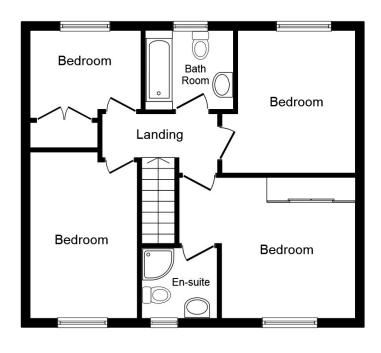

## Property Description

CONSIDERABLY IMPROVED AND ENJOYING SOUGHT AFTER POPULAR LOCATION!!! This property has gas central heating and double glazing detached residence comprises entrance porch, hallway, living and dining areas, breakfast kitchen, utility room and guest cloakroom to ground floor, to the first floor landing leads to four bedrooms en-suite to bedroom one and the house bathroom. Externally the property is approached via driveway parking and lawn rear garden. EPC grade D.

## Our View

An early internal viewing comes fully recommended to appreciate this considerably improved, well presented detached residence that is in excellent decorative order throughout. This property oozes kerb appeal and internally boasts a variety of key features to both floors, most notably the superb breakfast kitchen and utility room, excellently presented living and dining areas, four bedrooms and modernized en-suite and bathrooms.

**First Floor** 

Total floor area 114.0 sq. m. (1,227 sq. ft.) approx

This plan is for illustration purposes only and may not be representative of the property. Plan not to scale.

Powered by audioagent.com