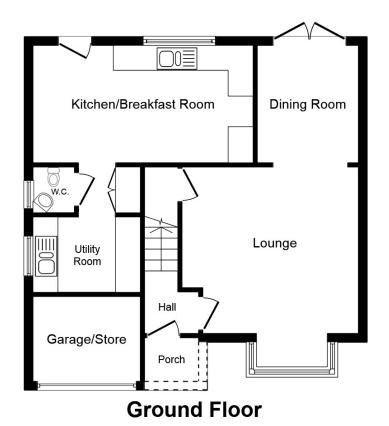

## Property Description

CONSIDERABLY IMPROVED AND ENJOYING SOUGHT AFTER POPULAR LOCATION!!! This property has gas central heating and double glazing detached residence comprises entrance porch, hallway, living and dining areas, breakfast kitchen, utility room and guest cloakroom to ground floor, to the first floor landing leads to four bedrooms en-suite to bedroom one and the house bathroom. Externally the property is approached via driveway parking and lawn rear garden. EPC grade D.

## Our View

An early internal viewing comes fully recommended to appreciate this considerably improved, well presented detached residence that is in excellent decorative order throughout. This property oozes kerb appeal and internally boasts a variety of key features to both floors, most notably the superb breakfast kitchen and utility room, excellently presented living and dining areas, four bedrooms and modernized en-suite and bathrooms.

**First Floor** 

Total floor area 114.0 sq. m. (1,227 sq. ft.) approx

This plan is for illustration purposes only and may not be representative of the property. Plan not to scale.

Powered by audioagent.com