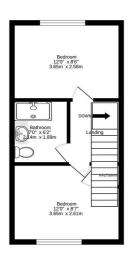

To the first floor; two double bedrooms, one to the front, one to the rear with the showerroom sandwiched in between which has been recently upgraded.