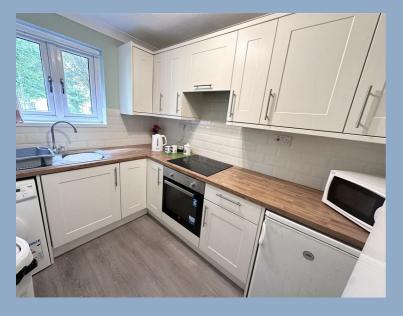

## Accomodation

Ground floor comprsing of; kitchen with a range of wall and base untis with stainless steel sink. Single oven and space for washing machine and undercounter fridge. To the rear of the property the living room is located with patio doors providing plentiful light and allowing access to the enclosed rear garden.