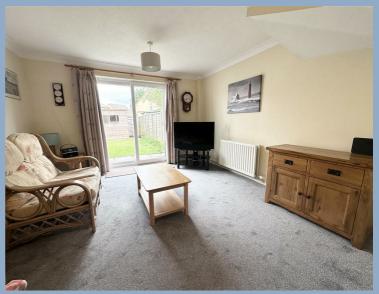

## Accomodation

Ground floor comprsing of; kitchen with a range of wall and base untis with stainless steel sink. Single oven and space for washing machine and undercounter fridge. To the rear of the property the living room is located with patio doors providing plentiful light and allowing access to the enclosed rear garden.