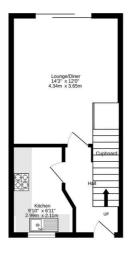

## Accomodation

Ground floor comprsing of; kitchen with a range of wall and base untis with stainless steel sink. Single oven and space for washing machine and undercounter fridge. To the rear of the property the living room is located with patio doors providing plentiful light and allowing access to the enclosed rear garden.

## Outside

A pleasant outlook to the front green space. Fully enclosed rear garden, mainly laid to lawn with rear gated access leading to the two allocated tandem parking spaces.

GROUND FLOOR

1ST FLOOR