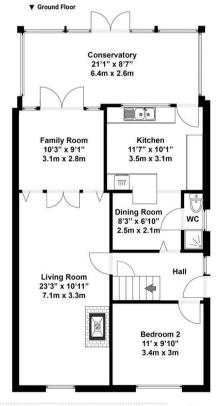

## Accommodation

Ground floor comprising; entrance hall, kitchen with double oven, gas hob and space for a dining table. Living room with fireplace, allowing access to the multi-purpose family room which could be used as another bedroom, office, formal dining space. A large sun room to the rear wih french doors allowing

access to the enclosed rear garden. Bedroom two is located on the ground floor. Downstairs showeroom.

To the first floor, you are met with a good sized bedroom one. Family bathroom with shower over bath. Bedroom two with built in storage.

Total area approx: 1297 sq ft / 120 sq m