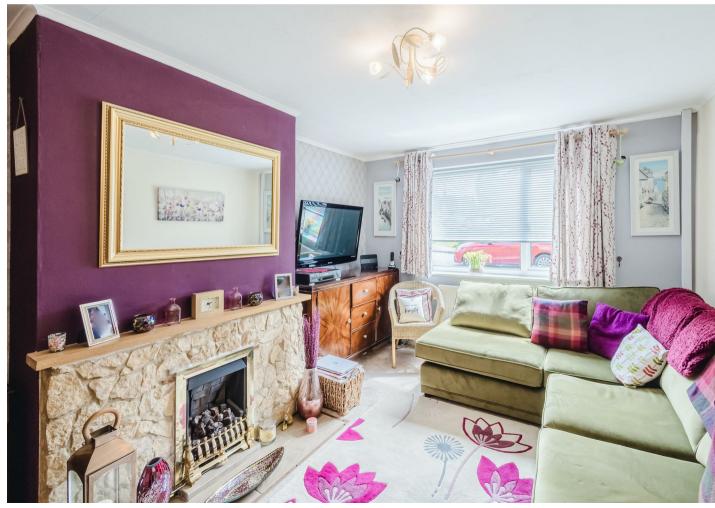

## Accommodation

Ground floor comprising; entrance hall, kitchen with double oven, gas hob and space for a dining table. Living room with fireplace, allowing access to the multi-purpose family room which could be used as another bedroom, office, formal dining space. A large sun room to the rear wih french doors allowing