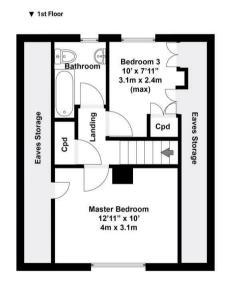

access to the enclosed rear garden. Bedroom two is located on the ground floor. Downstairs showeroom.

To the first floor, you are met with a good sized bedroom one. Family bathroom with shower over bath. Bedroom two with built in storage.

Total area approx: 1297 sq ft / 120 sq m