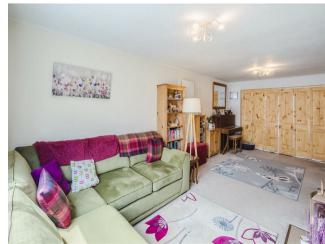

## Accommodation

Ground floor comprising; entrance hall, kitchen with double oven, gas hob and space for a dining table. Living room with fireplace, allowing access to the multi-purpose family room which could be used as another bedroom, office, formal dining space. A large sun room to the rear wih french doors allowing

access to the enclosed rear garden. Bedroom two is located on the ground floor. Downstairs showeroom.

To the first floor, you are met with a good sized bedroom one. Family bathroom with shower over bath. Bedroom two with built in storage.