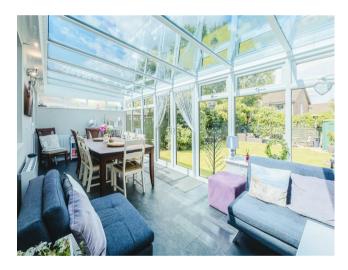

## Accommodation

Ground floor comprising; entrance hall, kitchen with double oven, gas hob and space for a dining table. Living room with fireplace, allowing access to the multi-purpose family room which could be used as another bedroom, office, formal dining space. A large sun room to the rear wih french doors allowing