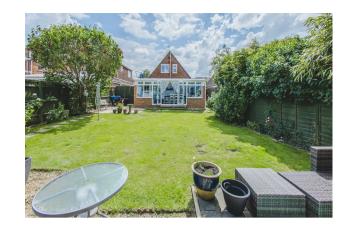

## Outside

Laid to lawn front garden with adjacent driveway with ample parking for approx three vehicles. Access to the rear garden which is also mainly laid to lawn with patio space at the rear of the garden.