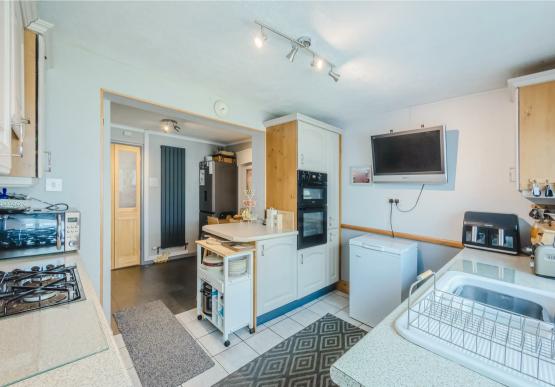

## Accommodation

Ground floor comprising; entrance hall, kitchen with double oven, gas hob and space for a dining table. Living room with fireplace, allowing access to the multi-purpose family room which could be used as another bedroom, office, formal dining space. A large sun room to the rear wih french doors allowing