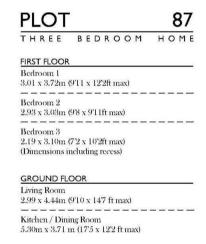

## The Accommodation

The accommodation includes:- entrance hall, living room, kitchen/dining room and cloakroom to the ground floor. Three bedrooms with en suite to main bedroom and family bathroom to the first floor. Externally the property offers a Southerly facing turfed rear garden with patio, single garage and driveway parking.