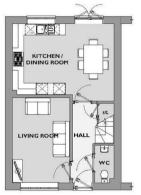

## The Accommodation

The accommodation includes:- entrance hall, living room, kitchen/dining room and cloakroom to the ground floor. Three bedrooms with en suite to main bedroom and family bathroom to the first floor. Externally the property offers a Southerly facing turfed rear garden with patio, single garage and driveway parking.