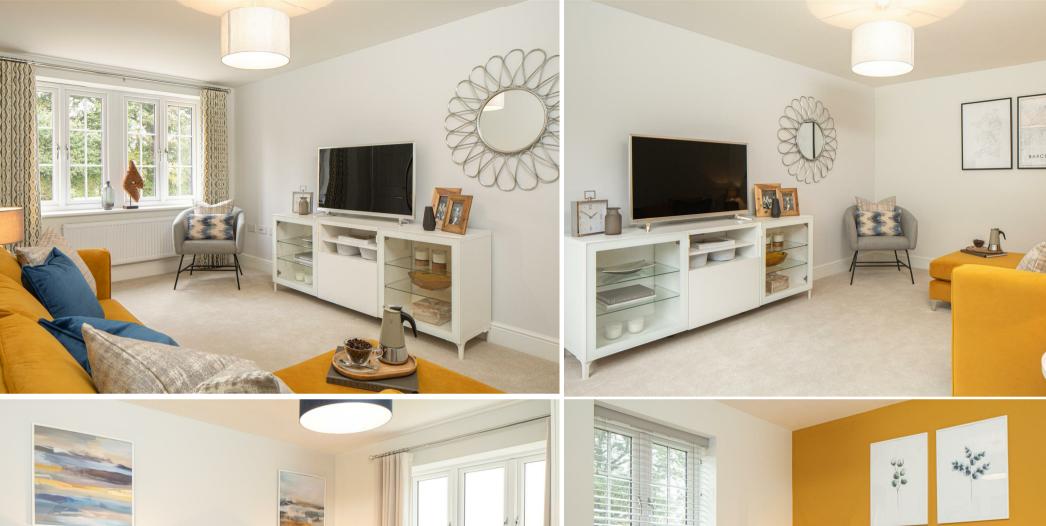

## The Accommodation

The accommodation includes:- entrance hall, living room, kitchen/dining room and cloakroom to the ground floor. Three bedrooms with en suite to main bedroom and family bathroom to the first floor. Externally the property offers a Southerly facing turfed rear garden with patio, single garage and driveway parking.

## **Agents Note**

Photographs are taken from computer generated images and show homes.

FIRST FLOOR