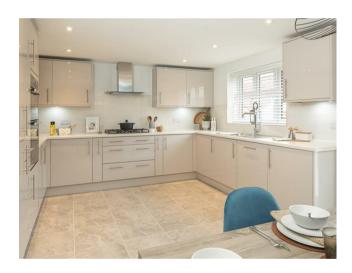

## The Accommodation

The accommodation includes:- entrance hall, living room, kitchen/dining room and cloakroom to the ground floor. Three bedrooms with en suite to main bedroom and family bathroom to the first floor. Externally the property offers a Southerly facing turfed rear garden with patio, single garage and driveway parking.

## **Agents Note**

Photographs are taken from computer generated images and show homes.

FIRST FLOOR