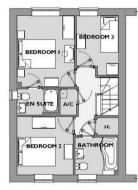

## The Accommodation

The accommodation includes:- entrance hall, living room, kitchen/dining room and cloakroom to the ground floor. Three bedrooms with en suite to main bedroom and family bathroom to the first floor. Externally the property offers a Southerly facing turfed rear garden with patio, single garage and driveway parking.