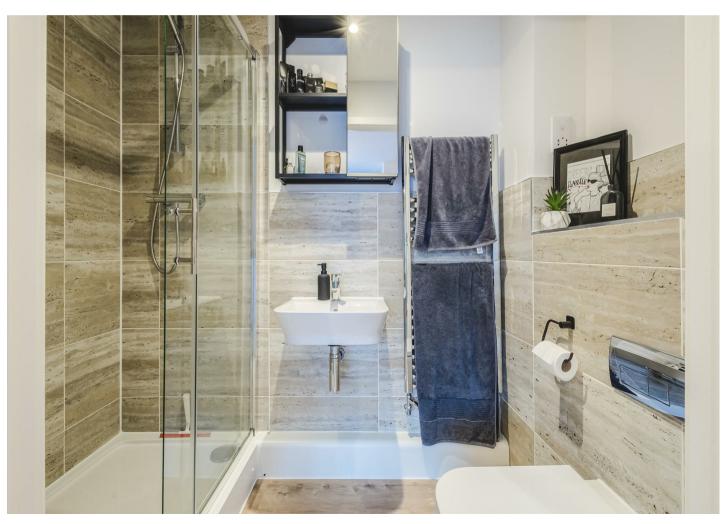

## Accomodation

Ground Floor Apartment with private entrance comprising: Entrance Hall, Large Storage Cupboard, Family Bathroom with Shower over Bath, Master Bedroom with Ensuite Showerroom, Bedroom Two, Dual Aspect Open Plan Living / Dining / Kitchen with integrated Dishwasher, Fridge/Freezer, Single Oven and Gas Hoh.