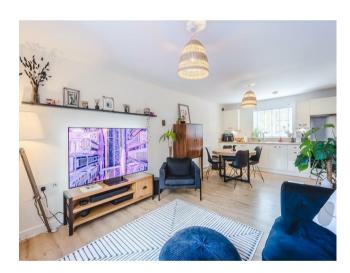

## Accomodation

Ground Floor Apartment with private entrance comprising: Entrance Hall, Large Storage Cupboard, Family Bathroom with Shower over Bath, Master Bedroom with Ensuite Showerroom, Bedroom Two, Dual Aspect Open Plan Living / Dining / Kitchen with integrated Dishwasher, Fridge/Freezer, Single Oven and Gas Hoh.