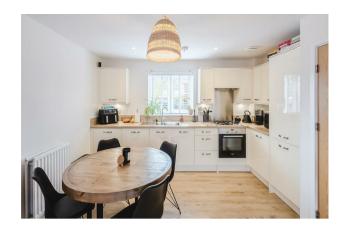

## Accomodation

Ground Floor Apartment with private entrance comprising: Entrance Hall, Large Storage Cupboard, Family Bathroom with Shower over Bath, Master Bedroom with Ensuite Showerroom, Bedroom Two, Dual Aspect Open Plan Living / Dining / Kitchen with integrated Dishwasher, Fridge/Freezer, Single Oven and Gas Hoh.