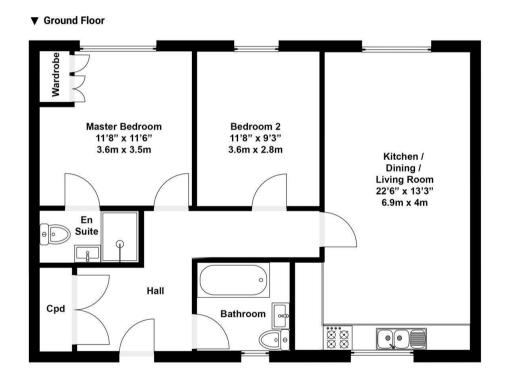

## Accomodation

Ground Floor Apartment with private entrance comprising: Entrance Hall, Large Storage Cupboard, Family Bathroom with Shower over Bath, Master Bedroom with Ensuite Showerroom, Bedroom Two, Dual Aspect Open Plan Living / Dining / Kitchen with integrated Dishwasher, Fridge/Freezer, Single Oven and Gas Hoh.

## Outside

Allocated Parking for Two Vehicles as well as a share of an external store room.

Total area approx: 696 sq ft / 65 sq m

N.B. Whilst care has been taken with this floor plan to reflect an accurate likeness of the property it should only be used as an approximation for illustrative purposes only, specifically no guarantee is given and all should not be relied on solely as a basis of valuation. Plan not to scale.