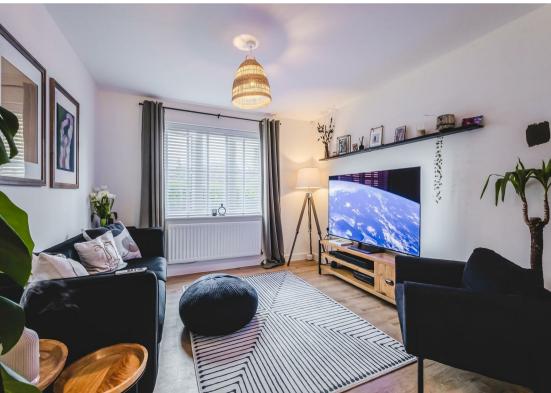

## Accomodation

Ground Floor Apartment with private entrance comprising: Entrance Hall, Large Storage Cupboard, Family Bathroom with Shower over Bath, Master Bedroom with Ensuite Showerroom, Bedroom Two, Dual Aspect Open Plan Living / Dining / Kitchen with integrated Dishwasher, Fridge/Freezer, Single Oven and Gas Hoh.