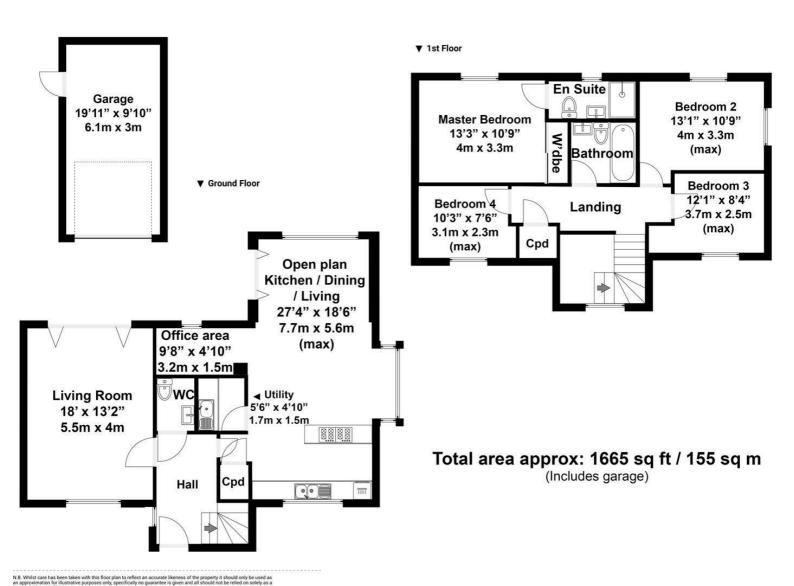

## **Property**

A Grand Entrance Hallway with a 5.5m ceiling kicks off the Ground Floor. Tiled Flooring through the Entrance Hallway leads us nicely into the Upgraded

Modern Kitchen/Diner with intergrated appliances, gas hob and extractor fan. Additional Bay Window, which wasn't included as standard as well as a ground floor extension providing a light and airy entertainment space. Separate Utility. Bifold Doors to Rear Garden. Dual Aspect Living Room with a lowered ceiling with lights in the recess really gives this property a classy feel.

To the first floor, four good sized bedrooms, with bedroom two benefitting from two windows, allowing plentiful light through. Master bedroom with ensuite shower room, built in wardrobes and elevated ceilings giving a very spacious feel.

## Garden

To the front of the property there is a small garden area with hedging and footpath leading to the front door. To the rear there is a beautiful fully enclosed landscaped garden offering large lawn area, patio area with water feature, outside tap and lighting. Gated access to driveway and garage.