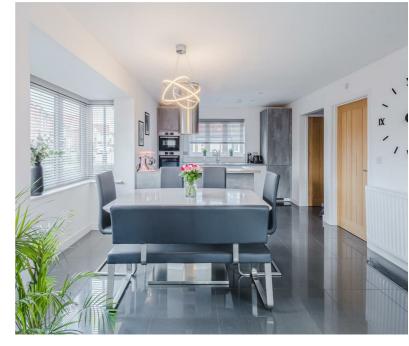

## **Property**

A Grand Entrance Hallway with a 5.5m ceiling kicks off the Ground Floor. Tiled Flooring through the Entrance Hallway leads us nicely into the Upgraded

Modern Kitchen/Diner with intergrated appliances, gas hob and extractor fan. Additional Bay Window, which wasn't included as standard as well as a ground floor extension providing a light and airy entertainment space. Separate Utility. Bifold Doors to Rear Garden. Dual Aspect Living Room with a lowered ceiling with lights in the recess really gives this property a classy feel.