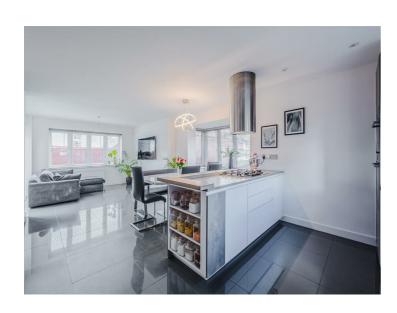

## **Property**

A Grand Entrance Hallway with a 5.5m ceiling kicks off the Ground Floor. Tiled Flooring through the Entrance Hallway leads us nicely into the Upgraded

Modern Kitchen/Diner with intergrated appliances, gas hob and extractor fan. Additional Bay Window, which wasn't included as standard as well as a ground floor extension providing a light and airy entertainment space. Separate Utility. Bifold Doors to Rear Garden. Dual Aspect Living Room with a lowered ceiling with lights in the recess really gives this property a classy feel.