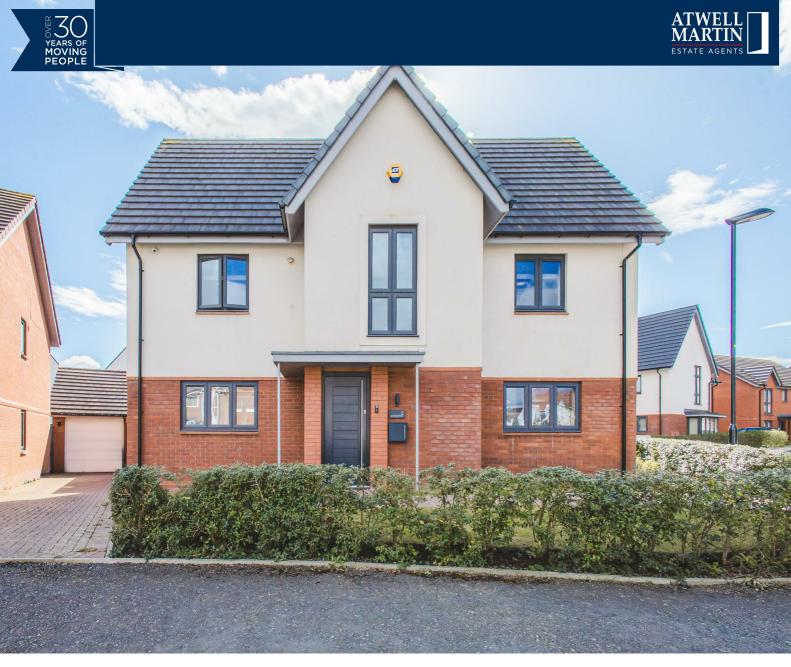

## \*NO ONWARD CHAIN\*

ATWELL MARTIN are delighted to bring to market this immaculately presented FOUR BEDROOM DETACHED home, built by Award-Winning Builders Crest Nicholson in 2019, in the eversopopular location of TADPOLE GARDEN VILLAGE. The "Torino" house type, makes this only one of four on the development, with this particular home beneffiting from being on one of LARGEST CORNER plots on the development, which has been fully LANDSCAPED to a HIGH SPECIFICATION. This property really is a stunner and is not to be missed.

## Garden

To the front of the property there is a small garden area with hedging and footpath leading to the front door. To the rear there is a beautiful fully enclosed landscaped garden offering large lawn area, patio area with water feature, outside tap and lighting. Gated access to driveway and garage.