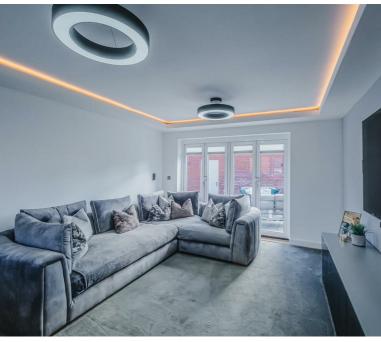

## **Property**

A Grand Entrance Hallway with a 5.5m ceiling kicks off the Ground Floor. Tiled Flooring through the Entrance Hallway leads us nicely into the Upgraded

Modern Kitchen/Diner with intergrated appliances, gas hob and extractor fan. Additional Bay Window, which wasn't included as standard as well as a ground floor extension providing a light and airy entertainment space. Separate Utility. Bifold Doors to Rear Garden. Dual Aspect Living Room with a lowered ceiling with lights in the recess really gives this property a classy feel.