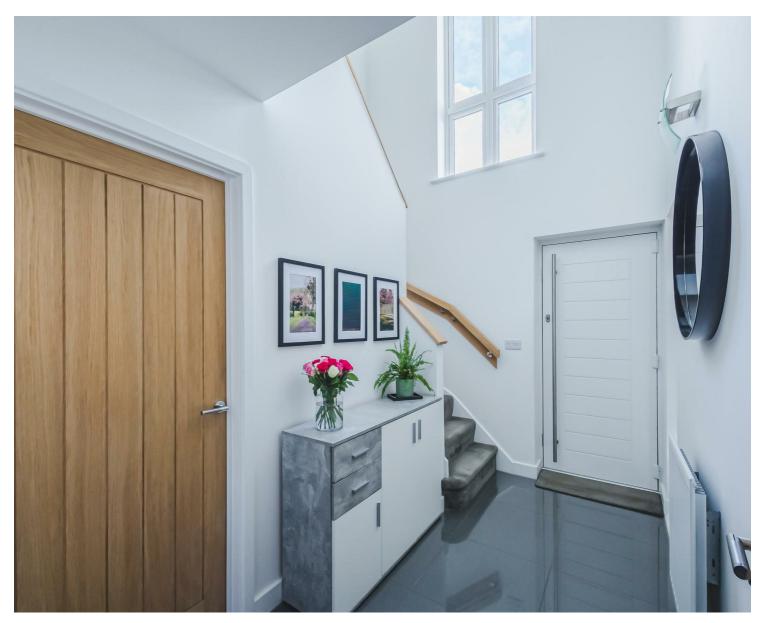

## **Property**

A Grand Entrance Hallway with a 5.5m ceiling kicks off the Ground Floor. Tiled Flooring through the Entrance Hallway leads us nicely into the Upgraded

Modern Kitchen/Diner with intergrated appliances, gas hob and extractor fan. Additional Bay Window, which wasn't included as standard as well as a ground floor extension providing a light and airy entertainment space. Separate Utility. Bifold Doors to Rear Garden. Dual Aspect Living Room with a lowered ceiling with lights in the recess really gives this property a classy feel.