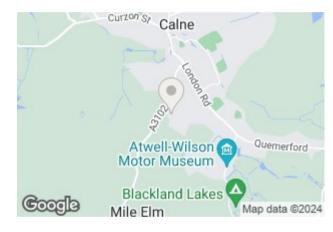

## Situation Calne

Calne, the 'Town of Discovery' is situated in the heart of the Wiltshire countryside. The town retains many buildings of historical interest, including St Marys, a beautiful example of a 12th Century Parish Church. Modern day Calne benefits from a weekly market and various sports and leisure facilities. There is also a selection of shops and supermarkets, a library, public and private schooling for all ages. Just outside the town is the village of Cherhill. Here you will find Wiltshire's most dramatic White Horse carved on the chalk hillside below an ironage fort. A short drive away are the UNESCO Word Heritage Sites of Avebury, Silbury Hill, Stonehenge, Lacock Abbey and the Georgian City of Bath. A couple of miles away is Bowood House with beautiful gardens and luxury Hotel, Spa and Golf Resort.

There is good access to Bristol, Bath and Swindon thanks to the A4 and M4 and in the nearby town of Chippenham there is an excellent mainline service to London for commuters