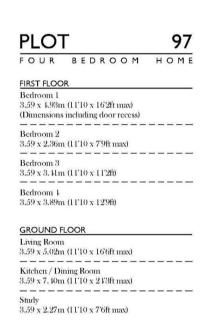

## The Accommodation

Plot 97 is a substantial contemporary four bedroom detached barn style property with garage and parking. Open plan kitchen/dining room with fully fitted appliances and solid worktops, utility room, wc, large open hallway, leading to a dual aspect living room with French doors onto the garden and a study. Upstairs features, 3 double bedrooms, 1 en suite, a fourth single bedroom and a family bathroom.