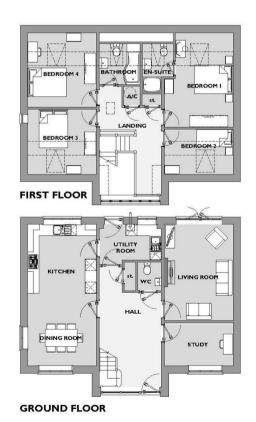

## The Accommodation

Plot 97 is a substantial contemporary four bedroom detached barn style property with garage and parking. Open plan kitchen/dining room with fully fitted appliances and solid worktops, utility room, wc, large open hallway, leading to a dual aspect living room with French doors onto the garden and a study. Upstairs features, 3 double bedrooms, 1 en suite, a fourth single bedroom and a family bathroom.