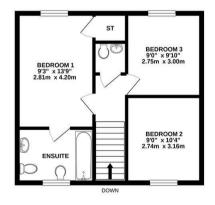

The first floor offers three good sized bedrooms, with four piece an en-suite shower room to master. There is also an upstairs cloakroom.

GROUND FLOOR 1032 sq.ft. (95.9 sq.m.) approx

> 1ST FLOOR 450 sq.ft. (41.8 sq.m.) approx.

TOTAL FLOOR AREA: 1482 sqlt, (1377 sqlm) approx. We have a set of the second set of the second set of the forwall octation of the measurements does, wholes, norms and any title items are approximate and no responsibility is taken for any error, second se