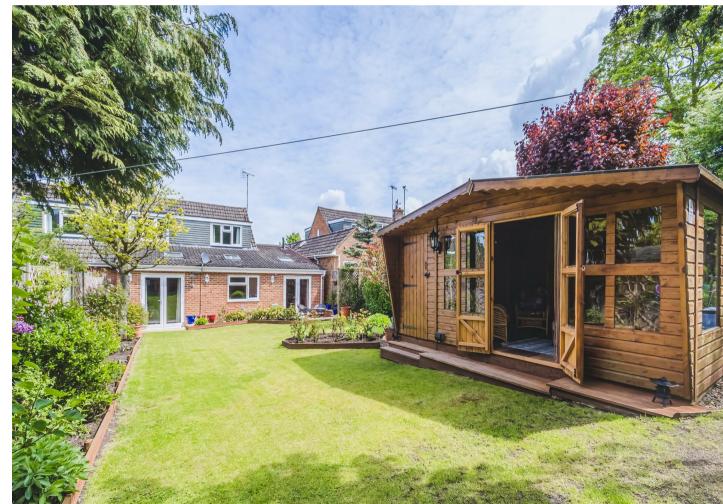

### OUTSIDE

The good size rear garden is a delightful feature of this property and offers much

privacy. Well stocked with a variety of mature trees and shrubs and backing onto open countryside with stunning views, the garden offers a large lawn, patio/sun terrace and an impressive detached summer house (potential home office). To the front there is a gated tarmac driveway offering parking for several cars and or a motorhome/caravan.