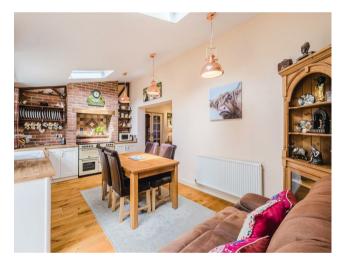

#### ACCOMMODATION

The accommodation is based on: Open plan living area with doors into rear garden. The tasteful 'farmhouse' style kitchen also opens into rear garden/patio.

There is a central dining hall that offers access to the utility room and subsequently the integral garage, whilst the fourth bedroom/study and downstairs shower room are accessed form the main entrance hall.