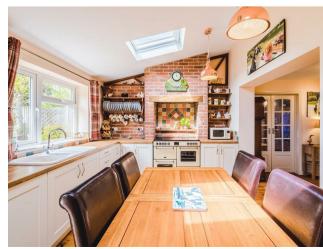

#### ACCOMMODATION

The accommodation is based on: Open plan living area with doors into rear garden. The tasteful 'farmhouse' style kitchen also opens into rear garden/patio.

There is a central dining hall that offers access to the utility room and subsequently the integral garage, whilst the fourth bedroom/study and downstairs shower room are accessed form the main entrance hall.