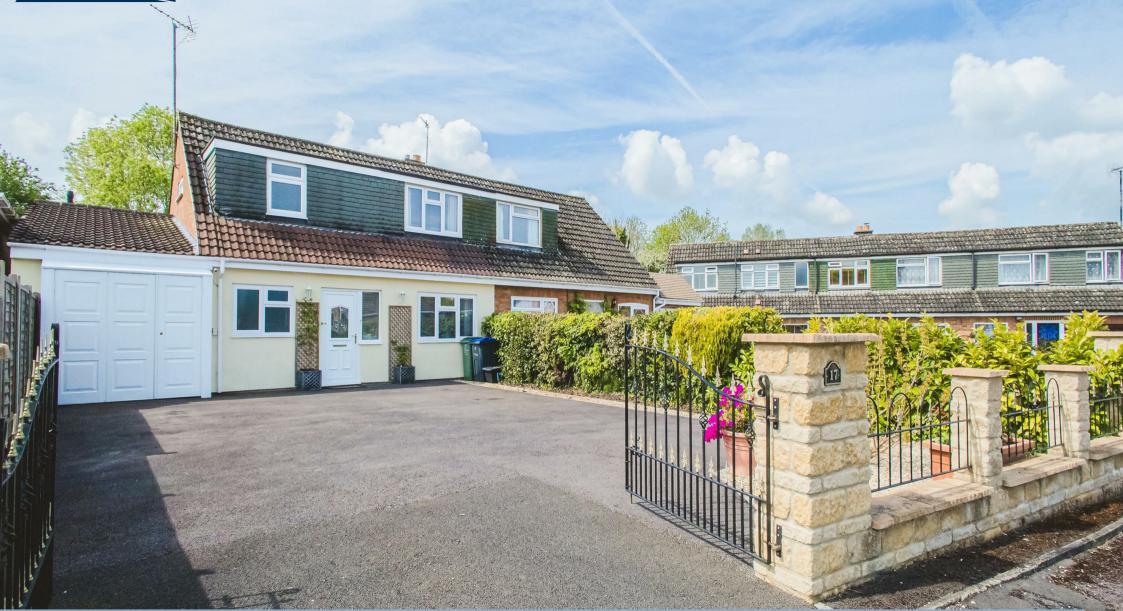

Waite Meads Close, Swindon SN5 4ET

Price Guide £450,000

A beautifully presented 3/4 bedroom home, in a sought after Cul De Sac, with lovely gardens that back onto a stream and countryside. The extended property offers flexible and versatile living accommodation, with the added benefit of a substantial gated driveway.

### OUTSIDE

The good size rear garden is a delightful feature of this property and offers much

privacy. Well stocked with a variety of mature trees and shrubs and backing onto open countryside with stunning views, the garden offers a large lawn, patio/sun terrace and an impressive detached summer house (potential home office). To the front there is a gated tarmac driveway offering parking for several cars and or a motorhome/caravan.