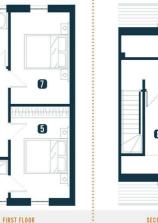

# £330,000

SECOND FLOOR 8. BEDROOM 3 2.7m x 2.9m (8'9" x 9'5")(min.) 9. BEDROOM 4/STUDY 4.2m x 3.7m (13'8" x 12'1")(mir

GROUND FLOOP

1. ENTRANCE HALL 3.5m x 1.1m (11'5" x 3'6"

2. W/C 1.9m x 0.9m (3'3" x 2'9")

3.8.9m x 4.9m (29'2" x 16'1")

4. FAMILY BATHROOM 2.8m x 1.8m (9'2" x 5'9")

5. MASTER BEDROOM 4.4m x 2.8m (14'4" x 9'2"

6. ENSUITE 1.9m × 1.8m (3'3" × 5'9

7. BEDROOM 2