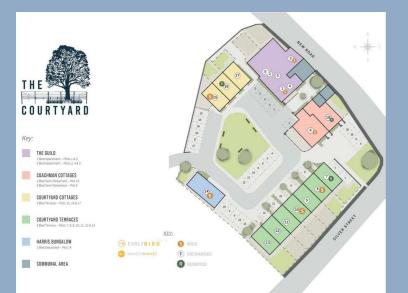

The Courtyard is a captivating mix of traditional and modern properties situated on the former Woodland site in the Wiltshire market town of Calne. This stunning collection of five apartments, five cottages and seven terrace homes are gathered around an attractive central courtyard to create a quiet community just a stone's throw from the town centre and all its amenities, transport links and some of Wiltshire most glorious countryside. There are Key Work Incentives, EV charging points available on certain plots subject to additional costs. Flooring included throughout. All appliances included except in the laundry. Gardens turfed or