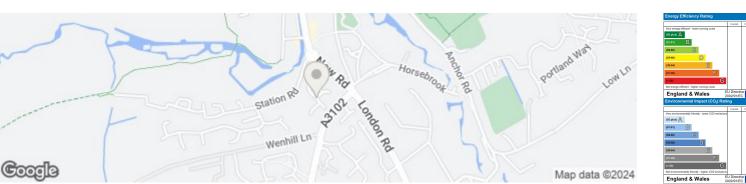

Calne, the 'Town of Discovery' is situated in the heart of the Wiltshire countryside. The town retains many buildings of historical interest, including St Marys, a beautiful example of a 12th Century Parish Church. Modern day Calne benefits from a weekly market and various sports and leisure facilities. There is also a selection of shops and supermarkets, a library, public and private schooling for all ages. Just outside the town is the village of Cherhill. Here you will find Wiltshire's most dramatic White Horse carved on the chalk hillside below an ironage fort. A short drive away are the UNESCO Word Heritage Sites of Avebury, Silbury Hill, Stonehenge, Lacock Abbey and the Georgian City of Bath. A couple of miles away is Bowood House with