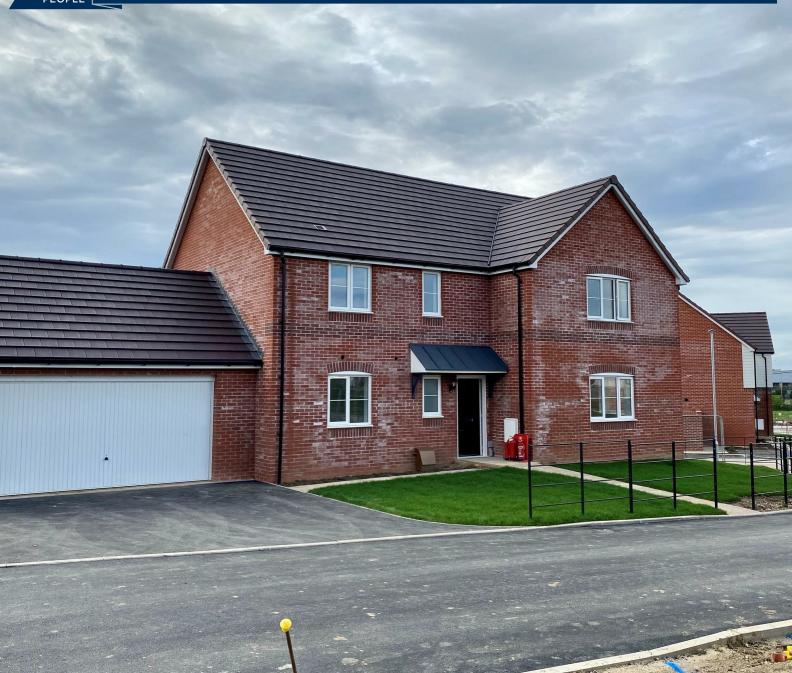

## The Durrington, High Penn Park Calne

PLOT 154 THE DURRINGTON - A detached family home offering over 2,000 sq ft of flexible and versatile accommodation situated on a attractive development by the

- Detached Family Home offering over 2,000 sq ft Double Garage of living accommodation.
- Southerly Facing Enclosed Rear Garden
- Bespoke Kitchen with built in Appliances including Microwave and Range Style Cooker.
- Generous Study
- Two En Suites

- Kitchen/Dining Room with Patio doors leading to Garden
- Family Room with Patio doors leading to Garden
- Four Double Bedrooms
- Family Bathroom with Separate Shower Cubicle

PLOT 154 THE DURRINGTON - A detached family home offering over 2,000 sq ft of flexible and versatile accommodation situated on a attractive development by the award winning local developer Hills Homes, located on the outskirts of the Wiltshire market town of Calne. The homes are all being built to Hills exacting standards with traditional methods and are constructed from a mix of brick, stone and render under slate or tiled roofs to reflect the vernacular of Calne.