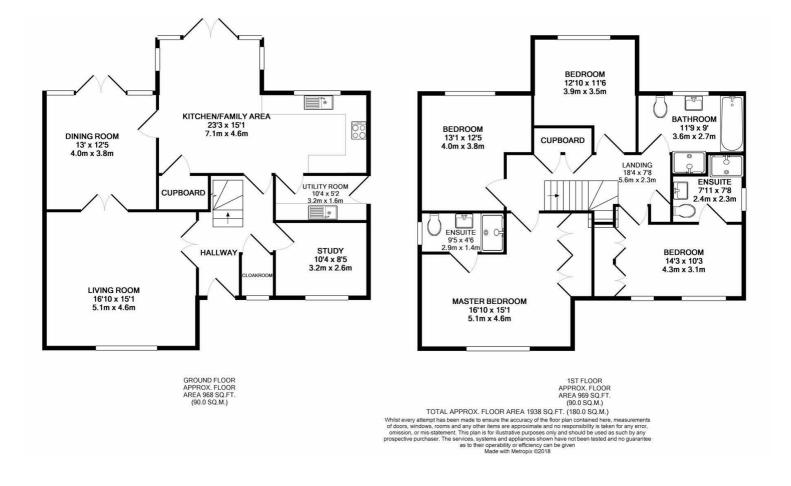

## The Durrington, High Penn Park Calne

PLOT 154 THE DURRINGTON - A detached family home offering over 2,000 sq ft of flexible and versatile accommodation situated on a attractive development by the

- Detached Family Home offering over 2,000 sq ft Double Garage of living accommodation.
- Southerly Facing Enclosed Rear Garden
- Bespoke Kitchen with built in Appliances including Microwave and Range Style Cooker.
- Generous Study
- Two En Suites

- Kitchen/Dining Room with Patio doors leading to Garden
- Family Room with Patio doors leading to Garden
- Four Double Bedrooms
- Family Bathroom with Separate Shower Cubicle

PLOT 154 THE DURRINGTON - A detached family home offering over 2,000 sq ft of flexible and versatile accommodation situated on a attractive development by the award winning local developer Hills Homes, located on the outskirts of the Wiltshire market town of Calne. The homes are all being built to Hills exacting standards with traditional methods and are constructed from a mix of brick, stone and render under slate or tiled roofs to reflect the vernacular of Calne.

Whilst every attempt has been made to ensure the accuracy of the of the floor plan contained here, measurements of doors, windows, rooms and any other items are approximate and no responsibility id taken for any error, omission or mis-statement. This plan is for illustrative purposes only and should be used as such by any prospective purchaser. The services, systems and appliances shown have not been tested and no guarantee as to their operability or efficiency can be given.