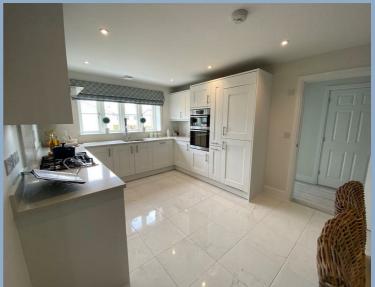

## The Accommodation

The accommodation includes:- entrance hall, living room, kitchen/dining room with built in appliances, utility room, Study and cloakroom to the ground floor. Main bedroom with en suite shower room, three further bedrooms and family bathroom with separate shower cubicle to the first floor. Externally the property offers an enclosed garden, double garage and driveway