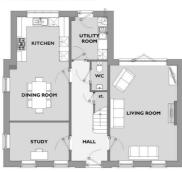

## The Accommodation

The accommodation includes:- entrance hall, living room, kitchen/dining room with built in appliances, utility room, Study and cloakroom to the ground floor. Main bedroom with en suite shower room, three further bedrooms and family bathroom with separate shower cubicle to the first floor. Externally the property offers an enclosed garden, double garage and driveway

## Agents Note

Photographs are taken from computer generated images and show homes.

**PLOT** 90 FOUR BEDROOM

GROUND FLOOR Living Room

4.20 x 5.95m (13'9 x 19'6ft max)

Kitchen / Dining Room 3.70 x 6.45m (12'1 x 21'1ft max)