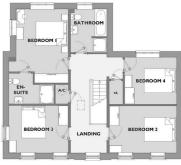

## The Accommodation

The accommodation includes:- entrance hall, living room, kitchen/dining room with built in appliances, utility room, Study and cloakroom to the ground floor. Main bedroom with en suite shower room, three further bedrooms and family bathroom with separate shower cubicle to the first floor. Externally the property offers an enclosed garden, double garage and driveway

3.70 x 2.40m (12.1 x 7'10ft max)

GROUND FLOOR

FIRST FLOOR

Bedroom 1 3.25x 3.9m (14'8 x 9'0ft max) (Dimension excluding recess & wardrobe recess)

4.20 x 2.92m (13'9 x 9'6ft max)

3.70 x 2.95m (121 x 98ft max)

3.25 x 2.92m (10'7 x 9'6ft m