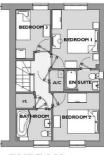

#### The Accommodation

The accommodation includes:- entrance hall, living room, kitchen/dining room and cloakroom to the ground floor. Three bedrooms with en suite to main bedroom and family bathroom to the first floor. Externally the property offers a Southerly facing turfed rear garden with patio, single garage and driveway parking.

3.01 x 3.72m (911 x 122ft max)

Bedroom 2 2.93 x 3.03m (98 x 911ft max)

2.93 x 3.03m (98 x 911ft max)

Bedroom 3 2.19 x 3.10m (72 x 102ft max)

(Dimensions including reces

GROUND FLOOR

Living Room

2.99 x 4.44m (910 x 147 ft max)