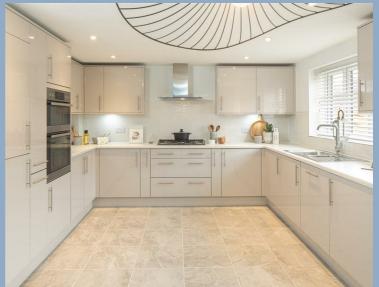

#### The Accommodation

The accommodation includes:- entrance hall, living room, kitchen/dining room and cloakroom to the ground floor. Three bedrooms with en suite to main bedroom and family bathroom to the first floor. Externally the property offers a Southerly facing turfed rear garden with patio, single garage and driveway parking.

Citchen / Dining Room

Kitchen / Dining Room 5.30m x 3.71 m (175 x 122 ft max)

www.atwellmartin.co.uk

Tel 01249 813813