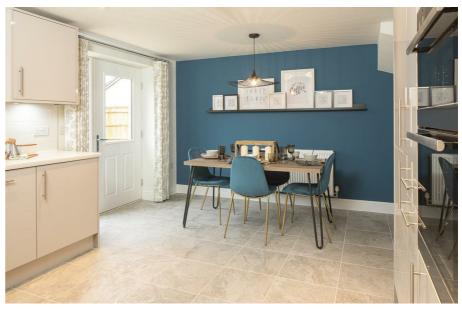

#### The Accommodation

The accommodation includes:- entrance hall, living room, kitchen/dining room and cloakroom to the ground floor. Three bedrooms with en suite to main bedroom and family bathroom to the first floor. Externally the property offers a Southerly facing turfed rear garden with patio, single garage and driveway parking.

Citchen / Dining Room

Kitchen / Dining Room 5.30m x 3.71 m (175 x 122 ft max)

www.atwellmartin.co.uk

Tel 01249 813813