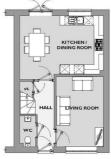

#### The Accommodation

The accommodation includes:- entrance hall, living room, kitchen/dining room and cloakroom to the ground floor. Three bedrooms with en suite to main bedroom and family bathroom to the first floor. Externally the property offers a Southerly facing turfed rear garden with patio, single garage and driveway parking.

Citchen / Dining Room

Kitchen / Dining Room 5.30m x 3.71 m (175 x 122 ft max)

www.atwellmartin.co.uk

Tel 01249 813813