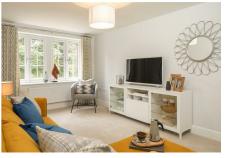

3.01 x 3.72m (911 x 122ft max)

Bedroom 2 2.93 x 3.03m (98 x 911ft max)

2.93 x 3.03m (98 x 911ft max)

Bedroom 3 2.19 x 3.10m (72 x 102ft max)

(Dimensions including reces

GROUND FLOOR

Living Room

2.99 x 4.44m (910 x 147 ft max)