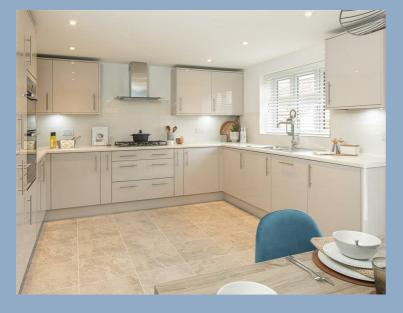

#### The Accommodation

The accommodation includes:- entrance hall, living room, kitchen/dining room and cloakroom to the ground floor. Three bedrooms with en suite to main bedroom and family bathroom to the first floor. Externally the property offers a Southerly facing turfed rear garden with patio, single garage and driveway parking.

Citchen / Dining Room

Kitchen / Dining Room 5.30m x 3.71 m (175 x 122 ft max)

www.atwellmartin.co.uk

Tel 01249 813813