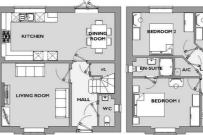

### The Accommodation

The accommodation includes:- entrance hall, living room, kitchen/dining room with built in appliances and cloakroom to the ground floor. Main bedroom with en suite shower room, two further bedrooms and family bathroom to the first floor. Externally the property offers an enclosed rear garden, single garage and driveway parking.

### Council Tax & Service Charge

Council Tax - to be confirmed Service Charge - please enquire for details

**GROUND FLOOR PLAN** 

FIRST FLOOR PLAN

104 PLOT BEDROOM номе

FIRST FLOOP

4.27 x 3.06m (14' x 10'1ft max)

Bedroom 2 3.89 x 2.73m (129 x 9ft max)

(Dimensions excluding door recess)

Bedroom 3

3.2 v 3.08m (10% v 10°2ff) (Dimensions excluding door recess)

**GROUND FLOOR** 

Living Room 4.30 x 4.03m (141 x 133ft max)

Kitchen / Dining Room 7.19 x 3.03m (237 x 10'0ft max)