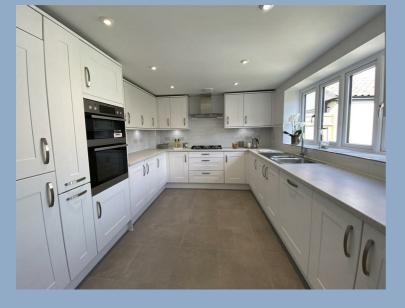

### The Accommodation

The accommodation includes:- entrance hall, living room, kitchen/dining room with built in appliances and cloakroom to the ground floor. Main bedroom with en suite shower room, two further bedrooms and family bathroom to the first floor. Externally the property offers an enclosed rear garden, single garage and driveway parking.

Kitchen / Dining Room 7.19 x 3.03m (237 x 10'0ft max)