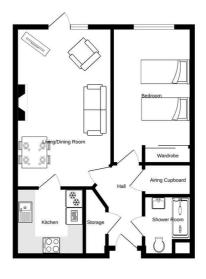

away is Bowood House with beautiful gardens and luxury Hotel, Spa and Golf Resort.

There is good access to Bristol, Bath and Swindon thanks to the A4 and M4 and in the nearby town of Chippenham there is an excellent mainline service to London for commuters

### On Site Facilities

On Site facilities include:
Lodge Manager
24 Hour Support and Help
Video Entry System
Guest Suite
Owners' Lounge with Coffee Bar
Lift to all Floors
Landscaped Gardens
Free Parking

### Agents Note

Photographs are taken from CGI's, on site facilities and show apartments at previous Churchill Retirement Living Developments.

## Service Charge & Council Tax

Please enquire for more details with regards to service charge and council tax.

## Lease

999 year lease







GROUND FLOOR 525 sq.ft. (48.8 sq.m.) approx







# www.atwellmartin.co.uk

Tel 01249 813813