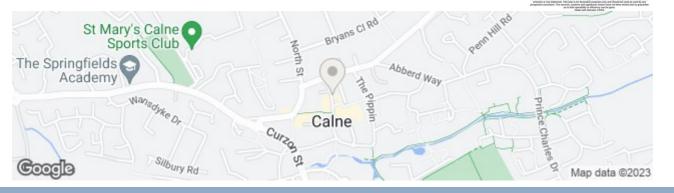

### Situation Calne

Calne, the 'Town of Discovery' is situated in the heart of the Wiltshire countryside. The town retains many buildings of historical interest, including St Marys, a beautiful example of a 12th Century Parish Church. Modern day Calne benefits from a weekly market and various sports and leisure facilities. There is also a selection of shops and supermarkets, a library, public and private schooling for all ages. Just outside the town is the village of Cherhill. Here you will find Wiltshire's most dramatic White Horse carved on the chalk hillside below an ironage fort. A short drive away are the UNESCO Word Heritage Sites of Avebury, Silbury Hill, Stonehenge, Lacock Abbey and the Georgian City of Bath. A couple of miles away is Bowood House with beautiful gardens and luxury Hotel, Spa and Golf Resort.

There is good access to Bristol, Bath and Swindon thanks to the A4 and M4 and in the nearby town of Chippenham there is an excellent mainline service to London for commuters