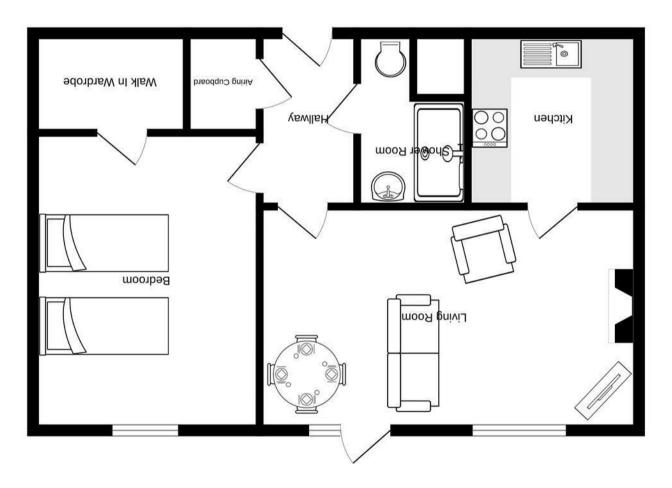

# 599 sq.ft. (55.6 sq.m.) approx. SECOND FLOOR

. Xongqa (,m.p.8 & 22) Ji.p.e 262 : A3RA SPOOLJ JX/OT et al. (m.p.8 & 22) Ji.p.e 262 : A3RA SPOOLJ JX/OT and provide the standards to encourable the standard on encourated their to encourate of their the antistandard and the standard on encourable the standard and the standard standard and the standard and the standard on encourable the standard and the standard standard and and applications and applications and standard standard and applications and applications and applications and antistandard and applications and applications and applications and applications and antistandard and applications and applications and applications and applications and antistandard and applications and applicat

INCE: These details are believed to be materially correct although their accuracy is not guaranteed and they do not form any part of a contract. IN fittings mentioned in these particulars are included in the sale, all others are specifically excluded. Measurements are given as a guide only and should not be relied upon for

carpets and furnishings. The agent has not the services, fittings or equipment and so does not verify that they are in working order. Whilst every attempt has been made to ensure the accuracy of the floor plan contained here, measurements of doors, windows, rooms and any other items are approximate and no

responsibility is taken for any error, omission or mis-statement. This plan is for illustrative purposes only and should be used as such by any prospective purchaser.