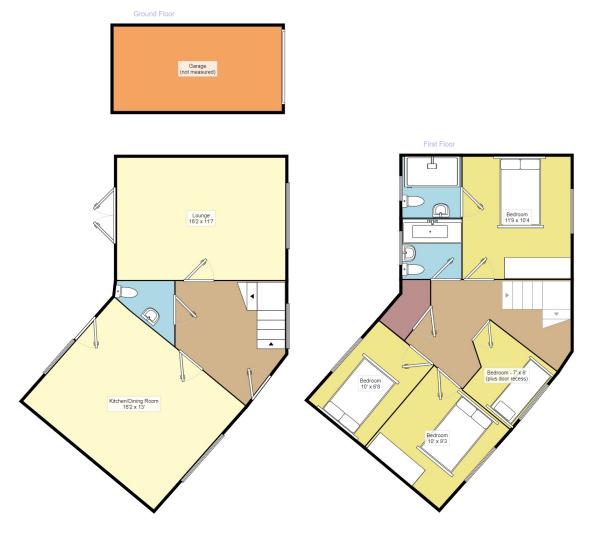

## Property Description

GUIDE PRICE £330,000 - £350,000. A truly superb modern family home which forms part of the ever popular and highly sought after Taylor Wimpey development at The Mill in Polegate. This 'Sherston' house type features four bedrooms (one with an en suite shower room) as well as a beautiful white high gloss fitted kitchen with various built in appliances and a good size living room with direct access to the enclosed newly re-laid rear garden. This one also has a driveway to the side providing off street parking which also leads to the larger than average garage. A copy of the EPC is available on request. EPC Grade B.

Measurements are approximate. Not to scale. For illustrative purposes only.

IMPORTANT NOTE TO PURCHASERS: We endeavour to make our sales particulars accurate and reliable, however, they do not constitute or form part of an offer or any contract and none is to be relied upon as statements of representation or fact. The services, systems and appliances listed in this specification have not been tested by us and no guarantee as to their operating ability or efficiency is given. All measurements have been taken as guide to prospective buyers only, and are not precise. Floor plans where included are not to scale and accuracy is not guaranteed. If you require clarification or further information on any points, please contact us, especially if you are travelling some distance to view. Fixtures and fittings other than those mentioned are to be agreed with the seller.