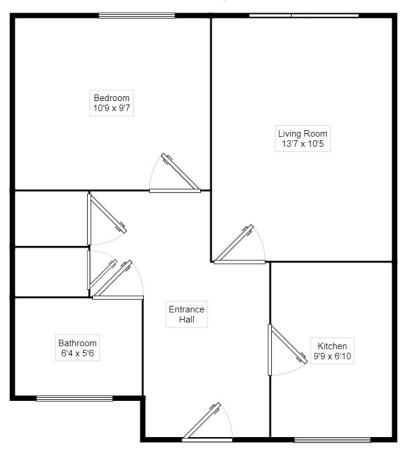

## Ground Floor Floor Size: 44.6 m², 479.8 ft²

Measurements are approximate. Not to scale. For illustrative purposes only.

IMPORTANT NOTE TO PURCHASERS: We endeavour to make our sales particulars accurate and reliable, however, they do not constitute or form part of an offer or any contract and none is to be relied upon as statements of representation or fact. The services, systems and appliances listed in this specification have not been tested by us and no guarantee as to their operating ability or efficiency is given. All measurements have been taken as guide to prospective buyers only, and are not precise. Floor plans where included are not to scale and accuracy is not guaranteed. If you require clarification or further information on any points, please contact us, especially if you are travelling some distance to view. Fixtures and fittings other than those mentioned are to be agreed with the seller.