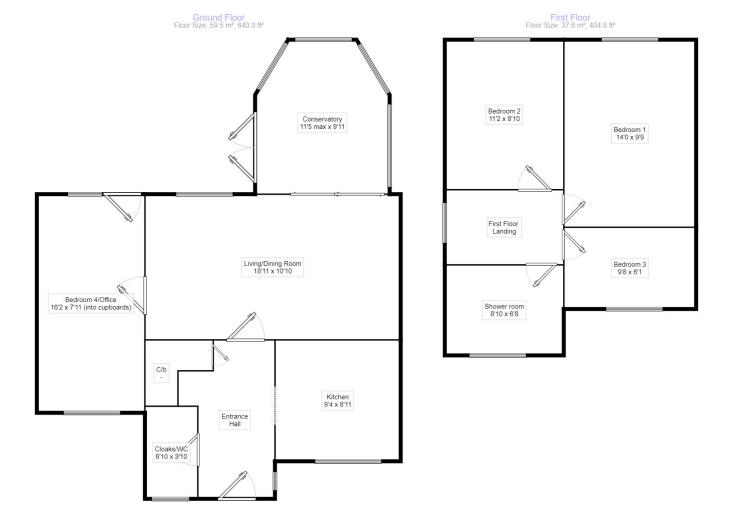

## Offers in the region of £390,000

Property Description

Set in a gorgeous Village location on the outskirts of Westham, Pevensey this fantastic detached family home is available for sale with no onward chain! This brilliantly presented house features some incredible views over the countryside and benefits from a modern kitchen, modern shower room and ground floor cloakroom. The accommodation briefly comprises; entrance hall, spacious living/dining room, conservatory, modern fitted kitchen, ground floor bedroom currently arranged as well appointed office, and a ground floor cloakroom. Upstairs are three well proportioned bedrooms and a modern shower room. Outside you will find off street parking and a garden to the front, the rear garden features a decked area with complete privacy to the rear. EPC Grade - D

Measurements are approximate. Not to scale. For illustrative purposes only.

IMPORTANT NOTE TO PURCHASERS: We endeavour to make our sales particulars accurate and reliable, however, they do not constitute or form part of an offer or any contract and none is to be relied upon as statements of representation or fact. The services, systems and appliances listed in this specification have not been tested by us and no guarantee as to their operating ability or efficiency is given. All measurements have been taken as guide to prospective buyers only, and are not precise. Floor plans where included are not to scale and accuracy is not guaranteed. If you require clarification or further information on any points, please contact us, especially if you are travelling some distance to view. Fixtures and fittings other than those mentioned are to be agreed with the seller.