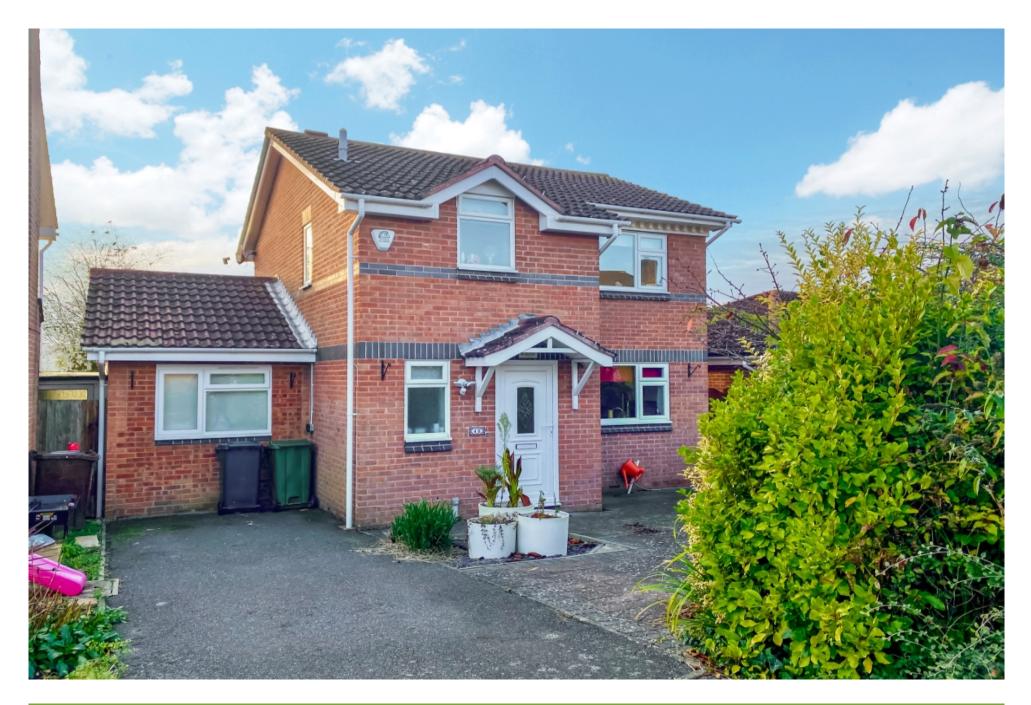

Oaklands, Westham, Pevensey, East Sussex Offers in the region of £390,000

Oaklands, Westham, Pevensey, East Sussex

## Offers in the region of £390,000

Property Description

Set in a gorgeous Village location on the outskirts of Westham, Pevensey this fantastic detached family home is available for sale with no onward chain! This brilliantly presented house features some incredible views over the countryside and benefits from a modern kitchen, modern shower room and ground floor cloakroom. The accommodation briefly comprises; entrance hall, spacious living/dining room, conservatory, modern fitted kitchen, ground floor bedroom currently arranged as well appointed office, and a ground floor cloakroom. Upstairs are three well proportioned bedrooms and a modern shower room. Outside you will find off street parking and a garden to the front, the rear garden features a decked area with complete privacy to the rear. EPC Grade - D