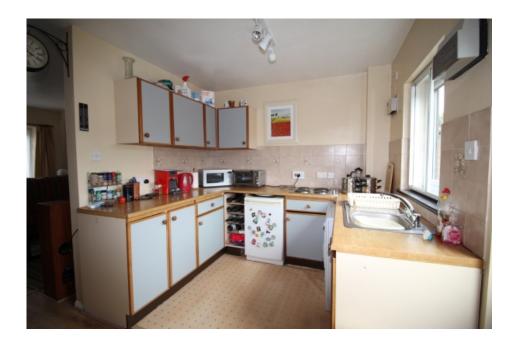

#### Property Description

Situated in central Egham within a five minute walk of the mainline station to Waterloo and Reading. The property includes enclosed porch, lounge, kitchen/breakfast room with access onto patio area, two bedrooms, one with fitted wardrobes and a white bathroom. Benefits include allocated parking, double glazing and a gas central heating system. EPC GRADE AWAITED.