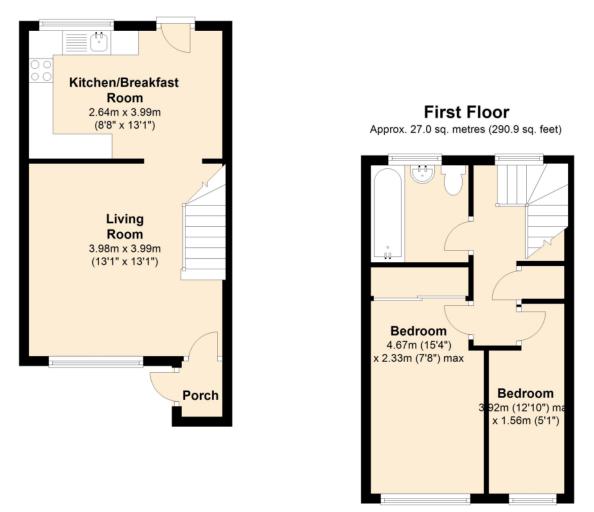

#### Property Description

Situated in central Egham within a five minute walk of the mainline station to Waterloo and Reading. The property includes enclosed porch, lounge, kitchen/breakfast room with access onto patio area, two bedrooms, one with fitted wardrobes and a white bathroom. Benefits include allocated parking, double glazing and a gas central heating system. EPC GRADE AWAITED.

#### Ground Floor

Approx. 27.9 sq. metres (299.9 sq. feet)

IMPORTANT NOTE TO PURCHASERS: We endeavour to make our sales particulars accurate and reliable, however, they do not constitute or form part of an offer or any contract and none is to be relied upon as statements of representation or fact. The services, systems and appliances listed in this specification have not been tested by us and no guarantee as to their operating ability or efficiency is given. All measurements have been taken as guide to prospective buyers only, and are not precise. Floor plans where included are not to scale and accuracy is not guaranteed. If you require clarification or further information on any points, please contact us, especially if you are travelling some distance to view. Fixtures and fittings other than those mentioned are to be agreed with the seller.