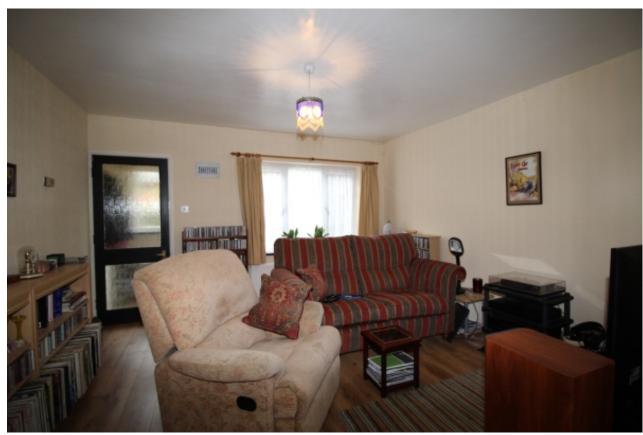

#### Property Description

Situated in central Egham within a five minute walk of the mainline station to Waterloo and Reading. The property includes enclosed porch, lounge, kitchen/breakfast room with access onto patio area, two bedrooms, one with fitted wardrobes and a white bathroom. Benefits include allocated parking, double glazing and a gas central heating system. EPC GRADE AWAITED.