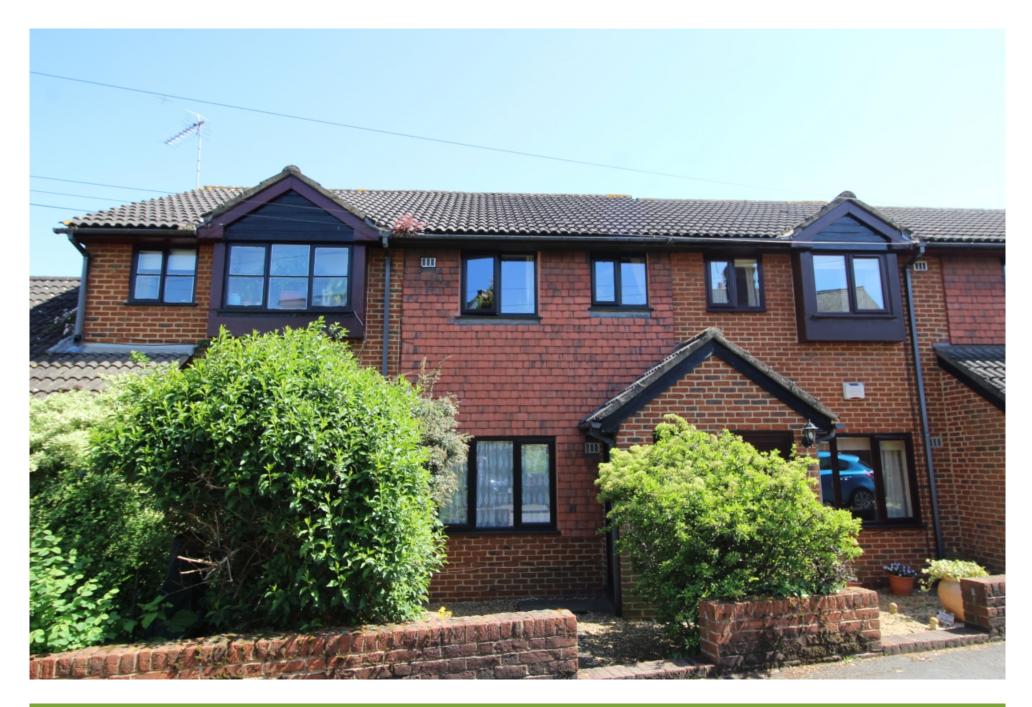

#### Property Description

Situated in central Egham within a five minute walk of the mainline station to Waterloo and Reading. The property includes enclosed porch, lounge, kitchen/breakfast room with access onto patio area, two bedrooms, one with fitted wardrobes and a white bathroom. Benefits include allocated parking, double glazing and a gas central heating system. EPC GRADE AWAITED.

#### Location

Situated in Central Egham with its wealth of restaurants, bars and shops, There is a mainline station to London Waterloo. Within easy access of local schools and Egham Sports Centre. Attractions within the vicinity include Runnymede Pleasure Grounds and Windsor Great Park.