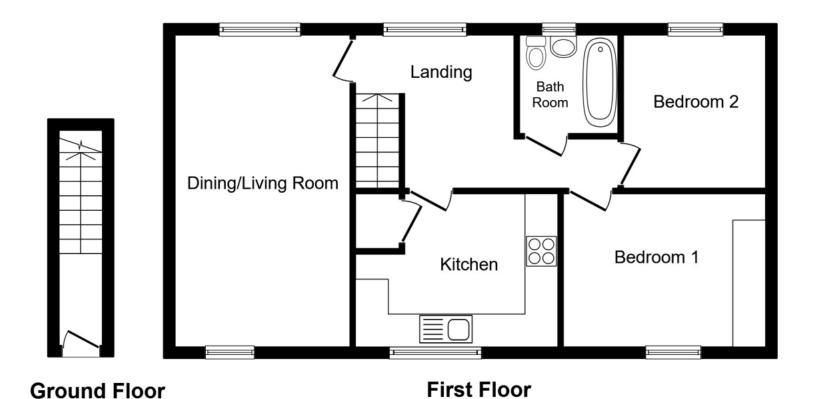

Total floor area 65.0 sq. m. (700 sq. ft.) approx

This plan is for illustration purposes only and may not be representative of the property. Plan not to scale.

Powered by audioagent.com

IMPORTANT NOTE TO PURCHASERS: We endeavour to make our sales particulars accurate and reliable, however, they do not constitute or form part of an offer or any contract and none is to be relied upon as statements of representation or fact. The services, systems and appliances listed in this specification have not been tested by us and no guarantee as to their operating ability or efficiency is given. All measurements have been taken as guide to prospective buyers only, and are not precise. Floor plans where included are not to scale and accuracy is not guaranteed. If you require clarification or further information on any points, please contact us, especially if you are travelling some distance to view. Fixtures and fittings other than those mentioned are to be agreed with the seller.