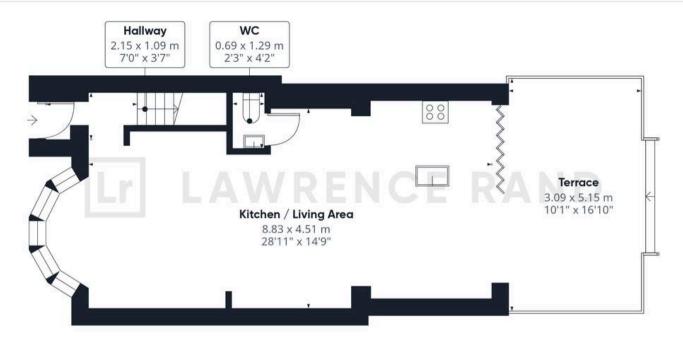

l charge: £1863.91

Local authority: London Borough of Hillingdon

Tenure: Freehold

Property construction: Standard form

Energy Performance rating: D

## Suppliers:

Electricity supply: Mains, Water supply: Mains water, Sewerage: Mains

Heating: Gas central heating

### Broadband & mobile coverage:

Broadband: FTTP (Fibre to the Premises)

Mobile coverage: O2 - Excellent, Vodafone - Excellent, Three - Excellent, EE - Excellent

#### Disclaimer:

While we have endeavoured to provide accurate information, we advise prospective buyers to verify all key details with relevant professionals to ensure complete transparency. This property presents immense potential for development, and we encourage interested parties to explore the possibilities that await with this remarkable opportunity.







**Ground Floor** 





# Lawrence Rand

51 Victoria Road, Ruislip - HA4 9BH

01895 632211 · Info@lawrence-rand.co.uk · www.lawrence-rand.co.uk/