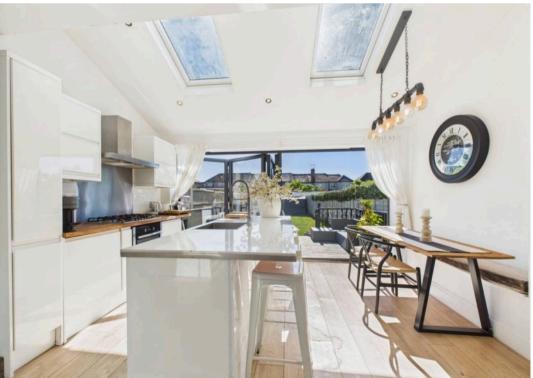

# **Key Features:**

- Extended three bedroom terraced house
- Open plan kitchen/lounge/diner
- Guest WC
- Well maintained garden
- Driveway
- Family bathroom
- Beautifully presented throughout

This impressive three bedroom, extended house is set over two floors, providing ample space for privacy and versatility, offering an ideal living space perfect for families. The ground floor impresses with a spacious open plan kitchen/lounge/diner providing plenty of room for relaxation and socialising. The stunning kitchen is a true focal point of the home and benefits from a complete with a range of white high gloss wall and base units, an island, integral appliances, sky lights and bifold doors leading to the back garden, allowing for an abundance of natural light to fill the space.