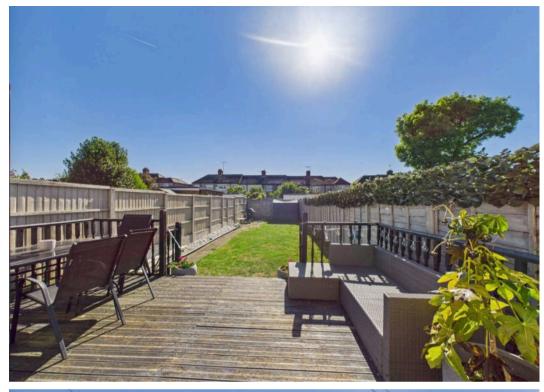

To the first floor are three comfortable bedrooms with the master bedroom boasting bespoke mirrored sliding wardrobes. Completing the first floor is a fresh fully tiled family bathroom. Outside, you will find a well-maintained garden with a large decked area adjacent to the property with steps leading down the the grass. gardening, The property also features a driveway for one car.