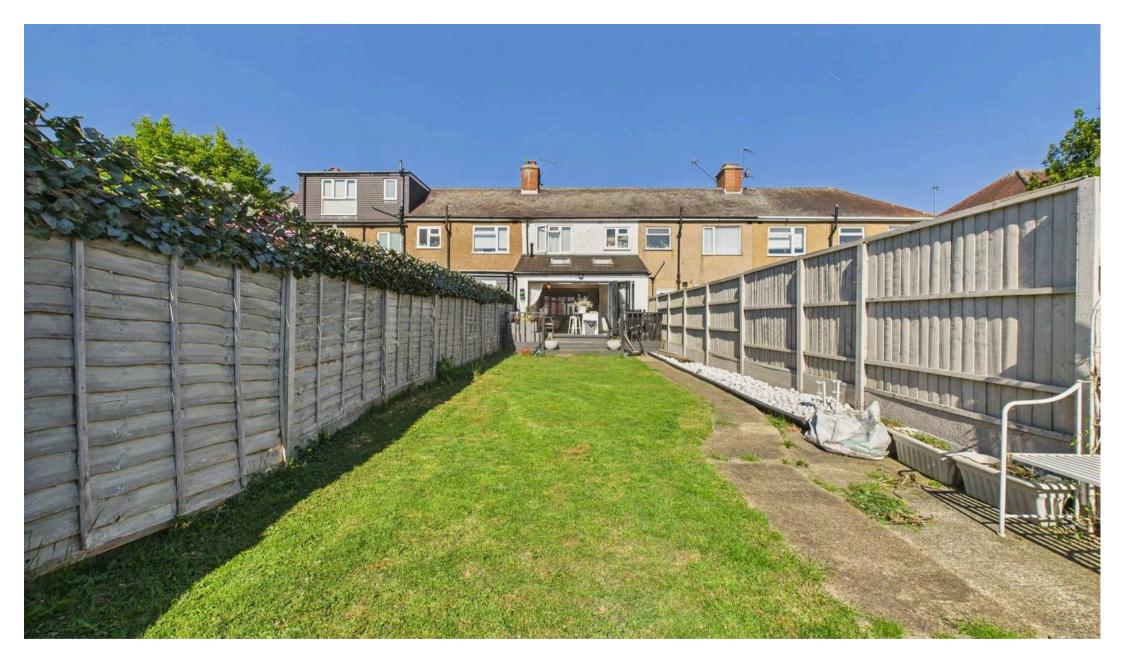

To the first floor are three comfortable bedrooms with the master bedroom boasting bespoke mirrored sliding wardrobes. Completing the first floor is a fresh fully tiled family bathroom. Outside, you will find a well-maintained garden with a large decked area adjacent to the property with steps leading down the the grass. gardening, The property also features a driveway for one car.