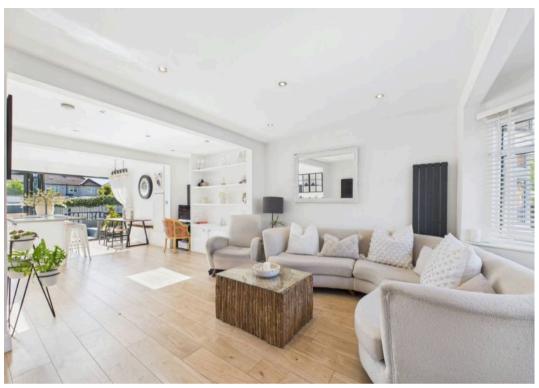

# **Key Features:**

- Extended three bedroom terraced house
- Open plan kitchen/lounge/diner
- Guest WC
- Well maintained garden
- Driveway
- Family bathroom
- Beautifully presented throughout

This impressive three bedroom, extended house is set over two floors, providing ample space for privacy and versatility, offering an ideal living space perfect for families. The ground floor impresses with a spacious open plan kitchen/lounge/diner providing plenty of room for relaxation and socialising. The stunning kitchen is a true focal point of the home and benefits from a complete with a range of white high gloss wall and base units, an island, integral appliances, sky lights and bifold doors leading to the back garden, allowing for an abundance of natural light to fill the space.