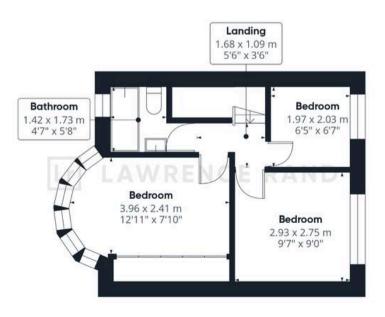

To the first floor are three comfortable bedrooms with the master bedroom boasting bespoke mirrored sliding wardrobes. Completing the first floor is a fresh fully tiled family bathroom. Outside, you will find a well-maintained garden with a large decked area adjacent to the property with steps leading down the the grass. gardening, The property also features a driveway for one car.

**Ground Floor** 