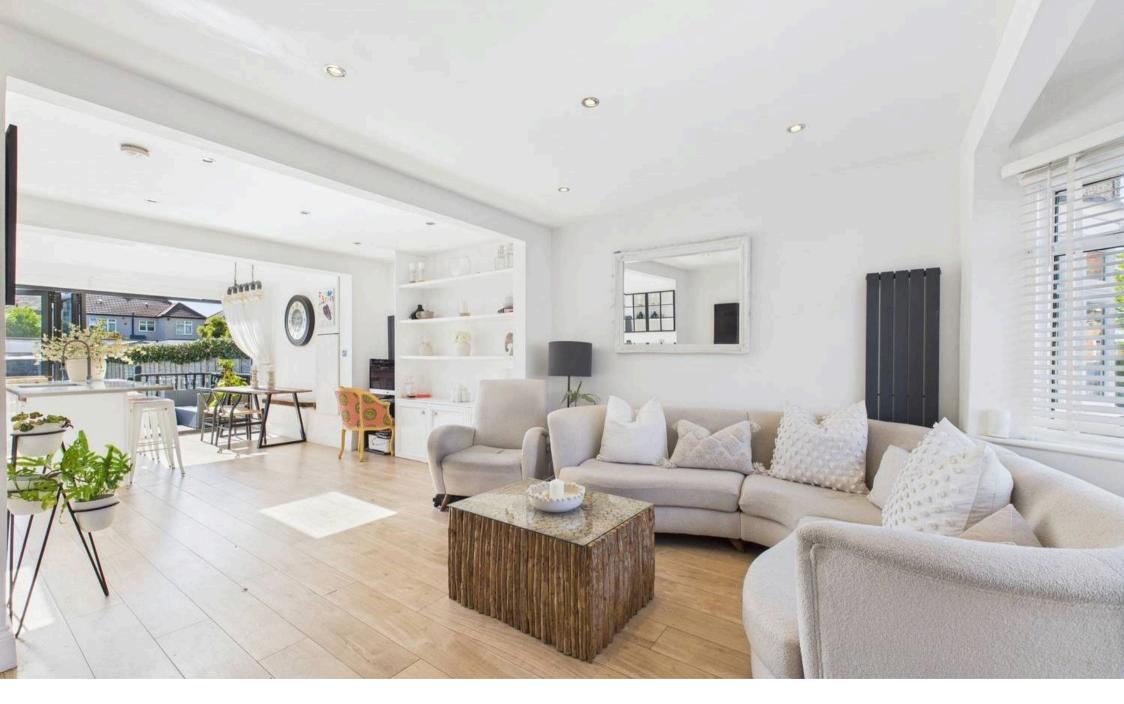

# **Key Features:**

- Extended three bedroom terraced house
- Open plan kitchen/lounge/diner
- Guest WC
- Well maintained garden
- Driveway
- Family bathroom
- Beautifully presented throughout

This impressive three bedroom, extended house is set over two floors, providing ample space for privacy and versatility, offering an ideal living space perfect for families. The ground floor impresses with a spacious open plan kitchen/lounge/diner providing plenty of room for relaxation and socialising. The stunning kitchen is a true focal point of the home and benefits from a complete with a range of white high gloss wall and base units, an island, integral appliances, sky lights and bifold doors leading to the back garden, allowing for an abundance of natural light to fill the space.

To the first floor are three comfortable bedrooms with the master bedroom boasting bespoke mirrored sliding wardrobes. Completing the first floor is a fresh fully tiled family bathroom. Outside, you will find a well-maintained garden with a large decked area adjacent to the property with steps leading down the the grass. gardening, The property also features a driveway for one car.