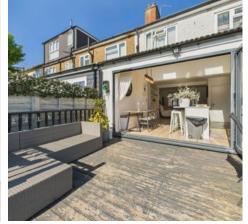

# **Key Features:**

- Extended three bedroom terraced house
- Open plan kitchen/lounge/diner
- Guest WC
- Well maintained garden
- Driveway
- Family bathroom
- Beautifully presented throughout

This impressive three bedroom, extended house is set over two floors, providing ample space for privacy and versatility, offering an ideal living space perfect for families. The ground floor impresses with a spacious open plan kitchen/lounge/diner providing plenty of room for relaxation and socialising. The stunning kitchen is a true focal point of the home and benefits from a complete with a range of white high gloss wall and base units, an island, integral appliances, sky lights and bifold doors leading to the back garden, allowing for an abundance of natural light to fill the space.

To the first floor are three comfortable bedrooms with the master bedroom boasting bespoke mirrored sliding wardrobes. Completing the first floor is a fresh fully tiled family bathroom. Outside, you will find a well-maintained garden with a large decked area adjacent to the property with steps leading down the the grass. gardening, The property also features a driveway for one car.