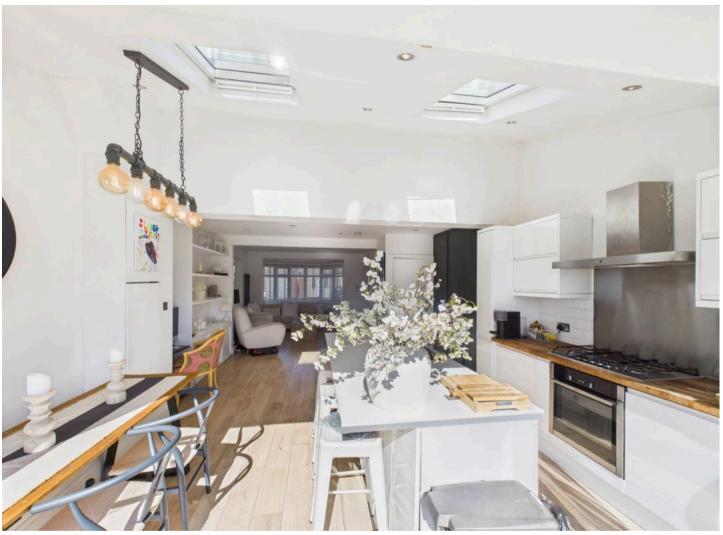

# **Key Features:**

- Extended three bedroom terraced house
- Open plan kitchen/lounge/diner
- Guest WC
- Well maintained garden
- Driveway
- Family bathroom
- Beautifully presented throughout

This impressive three bedroom, extended house is set over two floors, providing ample space for privacy and versatility, offering an ideal living space perfect for families. The ground floor impresses with a spacious open plan kitchen/lounge/diner providing plenty of room for relaxation and socialising. The stunning kitchen is a true focal point of the home and benefits from a complete with a range of white high gloss wall and base units, an island, integral appliances, sky lights and bifold doors leading to the back garden, allowing for an abundance of natural light to fill the space.