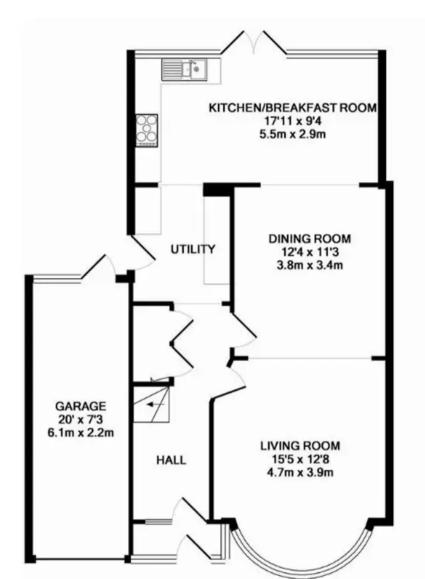

GROUND FLOOR APPROX. FLOOR AREA 801 SQ.FT. (74.4 SQ.M.) 1ST FLOOR APPROX. FLOOR AREA 471 SQ.FT. (43.7 SQ.M.)

## TOTAL APPROX. FLOOR AREA 1271 SQ.FT. (118.1 SQ.M.)

Whilst every attempt has been made to ensure the accuracy of the floor plan contained here, measurements of doors, windows, rooms and any other items are approximate and no responsibility is taken for any error, omission, or mis-statement. This plan is for illustrative purposes only and should be used as such by any prospective purchaser. The services, systems and appliances shown have not been tested and no guarantee as to their operability or efficiency can be given

Made with Metropix ©2015