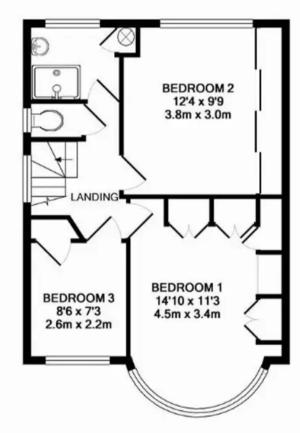

GROUND FLOOR APPROX. FLOOR AREA 801 SQ.FT. (74.4 SQ.M.) 1ST FLOOR APPROX. FLOOR AREA 471 SQ.FT. (43.7 SQ.M.)

## TOTAL APPROX. FLOOR AREA 1271 SQ.FT. (118.1 SQ.M.)

Whilst every attempt has been made to ensure the accuracy of the floor plan contained here, measurements of doors, windows, rooms and any other items are approximate and no responsibility is taken for any error, omission, or mis-statement. This plan is for illustrative purposes only and should be used as such by any prospective purchaser. The services, systems and appliances shown have not been tested and no guarantee as to their operability or efficiency can be given

Made with Metropix ©2015