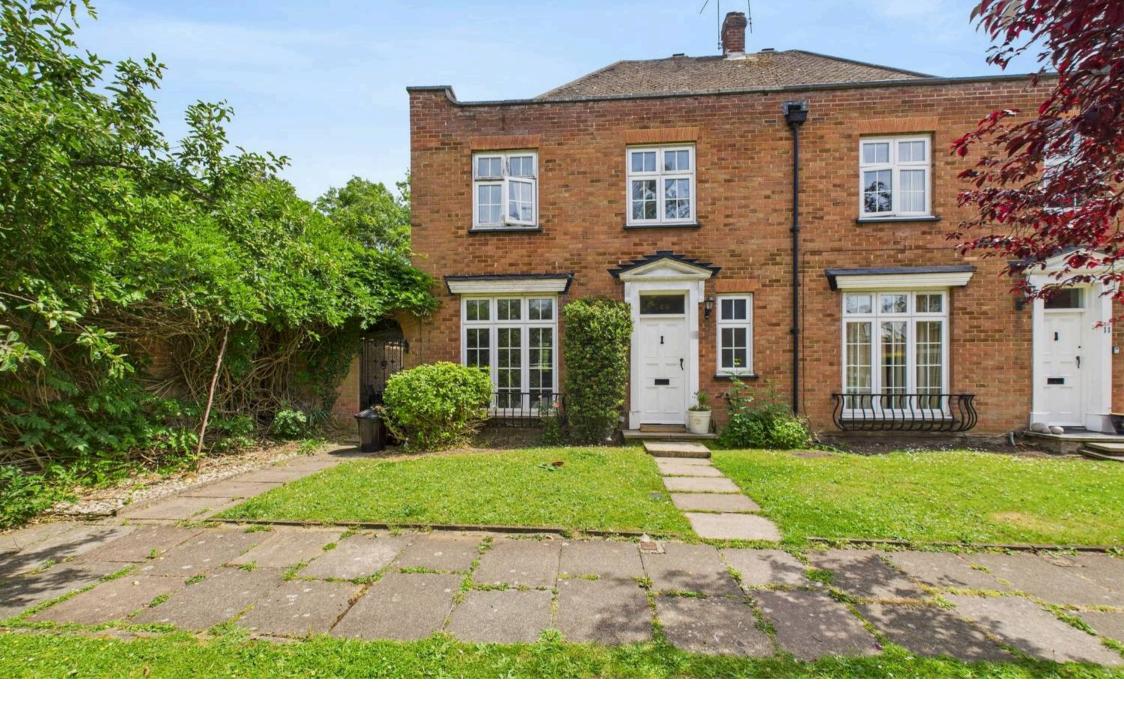

Flag Walk, Pinner £650,000

This well presented three bedroom, semi detached house, perfect for growing families looking for a stylish home, located in a quiet cul-de-sac close to shops amenities and excellent transport links.

The ground floor welcomes you with a generously sized open plan kitchen/diner and separate living room. The kitchen has a range of wall and base units, ample work surfaces, space for appliances, there is dining area with a door opening out to a lovely garden. The light and bright living room is to the rear of the house and has doors opening out to the garden. The ground floor benefits from a guest cloakroom.

Upstairs to the first floor you'll find three well-appointed bedrooms and a fresh family bathroom. The well maintained garden has a patio area leading to a well kept tiered grassed area. The property has a garage that has been converted to a home office. The property has private parking to the side of the house as well as street parking.