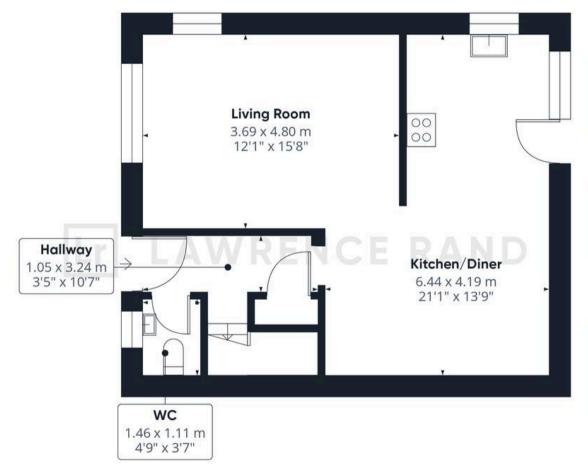

This well presented three bedroom, semi detached house, perfect for growing families looking for a stylish home, located in a quiet cul-de-sac close to shops amenities and excellent transport links.

The ground floor welcomes you with a generously sized open plan kitchen/diner and separate living room. The kitchen has a range of wall and base units, ample work surfaces, space for appliances, there is dining area with a door opening out to a lovely garden. The light and bright living room is to the rear of the house and has doors opening out to the garden. The ground floor benefits from a guest cloakroom.

Floor 1

**Ground Floor** 