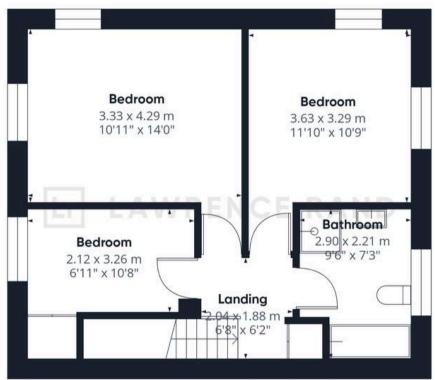

Upstairs to the first floor you'll find three well-appointed bedrooms and a fresh family bathroom. The well maintained garden has a patio area leading to a well kept tiered grassed area. The property has a garage that has been converted to a home office. The property has private parking to the side of the house as well as street parking.