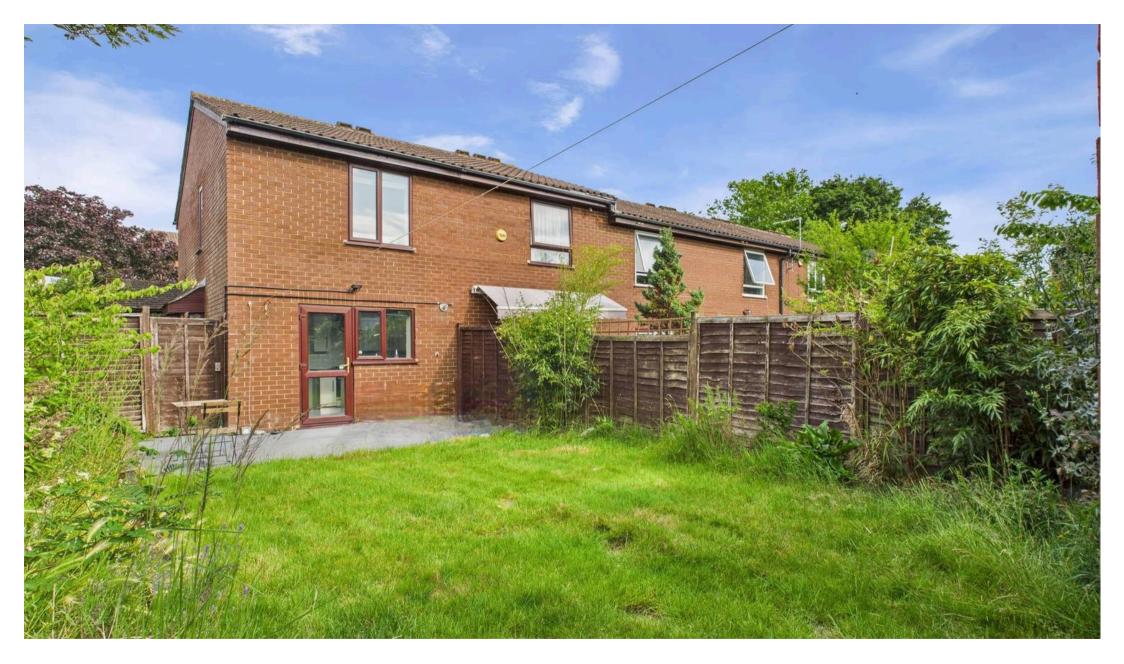

Outside, the garden is larger than average, with additional width and is mainly laid to lawn with a large decked area. There is a timber storage shed, access to the front/side of the property and direct access into the garage - which is an ideal storage area or additional parking. The garage has a rollerdoor for easy access. There is also an additional area to the side of the property.