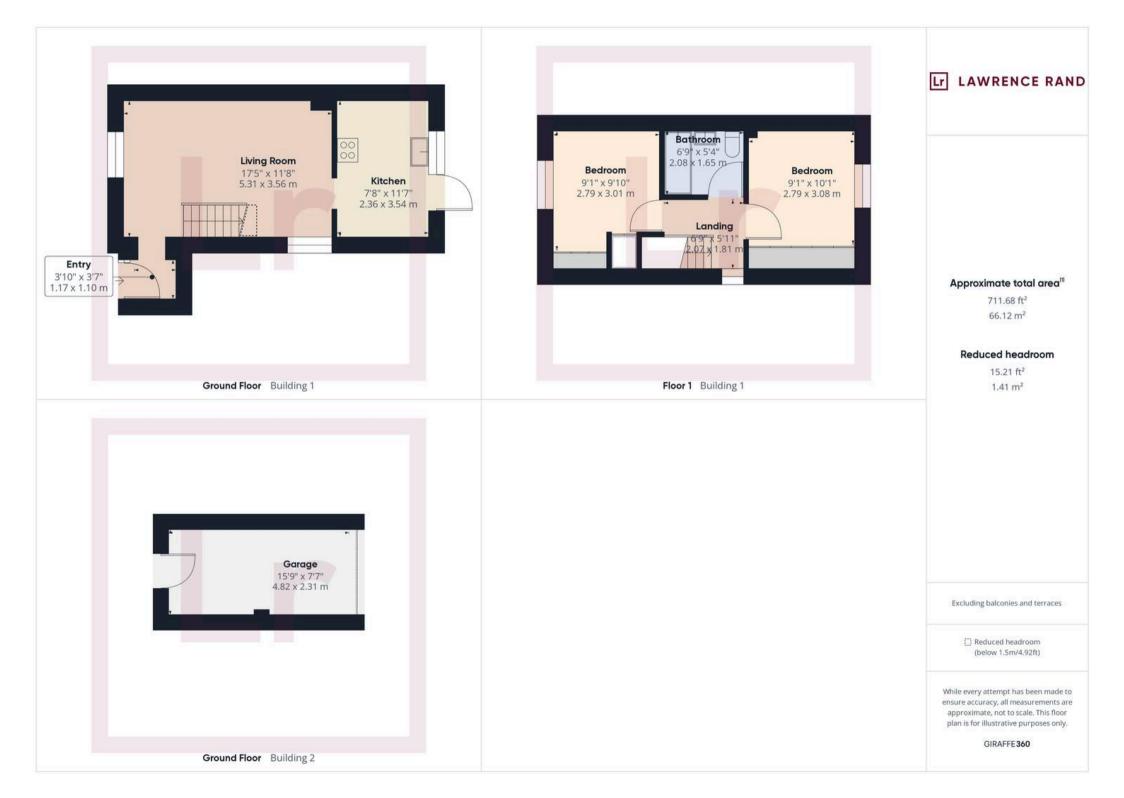

This well presented two double bedroom end of terrace house located in a popular road. Set over two floors with a modern fitted kitchen and bathroom this property also benefits from a garage & own driveway.

The entrance lobby leads into the light, bright dual aspect living/dining room with incorporating stairs to the first floor. The modern kitchen is wellappointed and has a range of white units, space for appliances and direct access into the garden. Upstairs, the first floor landing gives access into the two double bedrooms both boasting fitted wardrobes. Completing the first floor is a fresh bathroom comprising of a white three piece suite.

Outside, the garden is larger than average, with additional width and is mainly laid to lawn with a large decked area. There is a timber storage shed, access to the front/side of the property and direct access into the garage - which is an ideal storage area or additional parking. The garage has a rollerdoor for easy access. There is also an additional area to the side of the property.