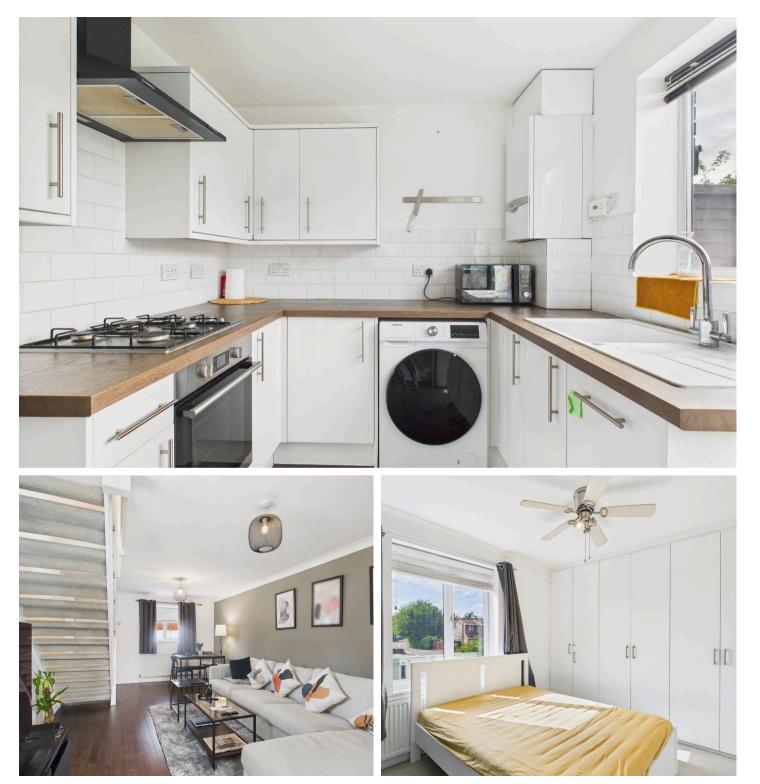

The entrance lobby leads into the light, bright dual aspect living/dining room with incorporating stairs to the first floor. The modern kitchen is wellappointed and has a range of white units, space for appliances and direct access into the garden. Upstairs, the first floor landing gives access into the two double bedrooms both boasting fitted wardrobes. Completing the first floor is a fresh bathroom comprising of a white three piece suite.