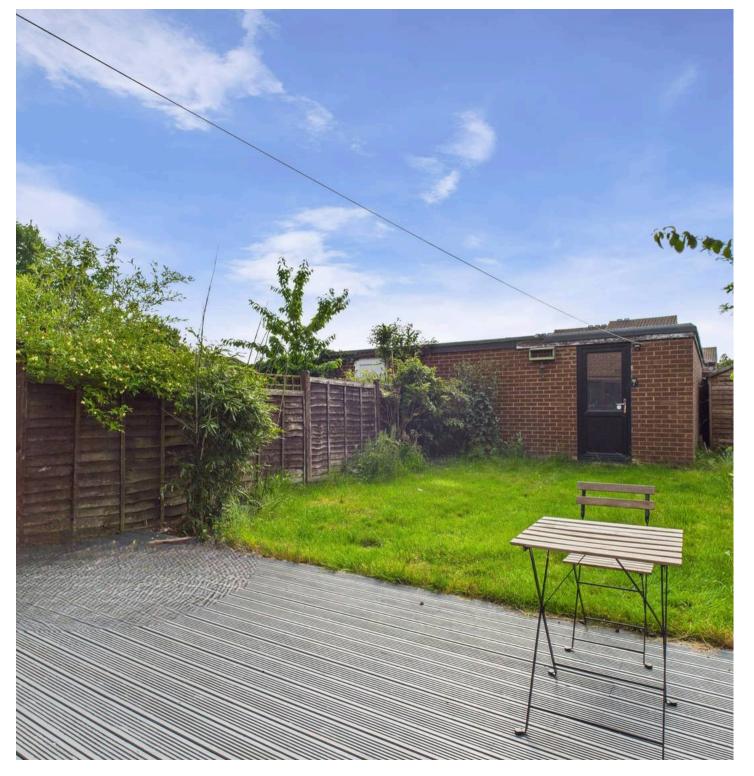

Outside, the garden is larger than average, with additional width and is mainly laid to lawn with a large decked area. There is a timber storage shed, access to the front/side of the property and direct access into the garage - which is an ideal storage area or additional parking. The garage has a rollerdoor for easy access. There is also an additional area to the side of the property.