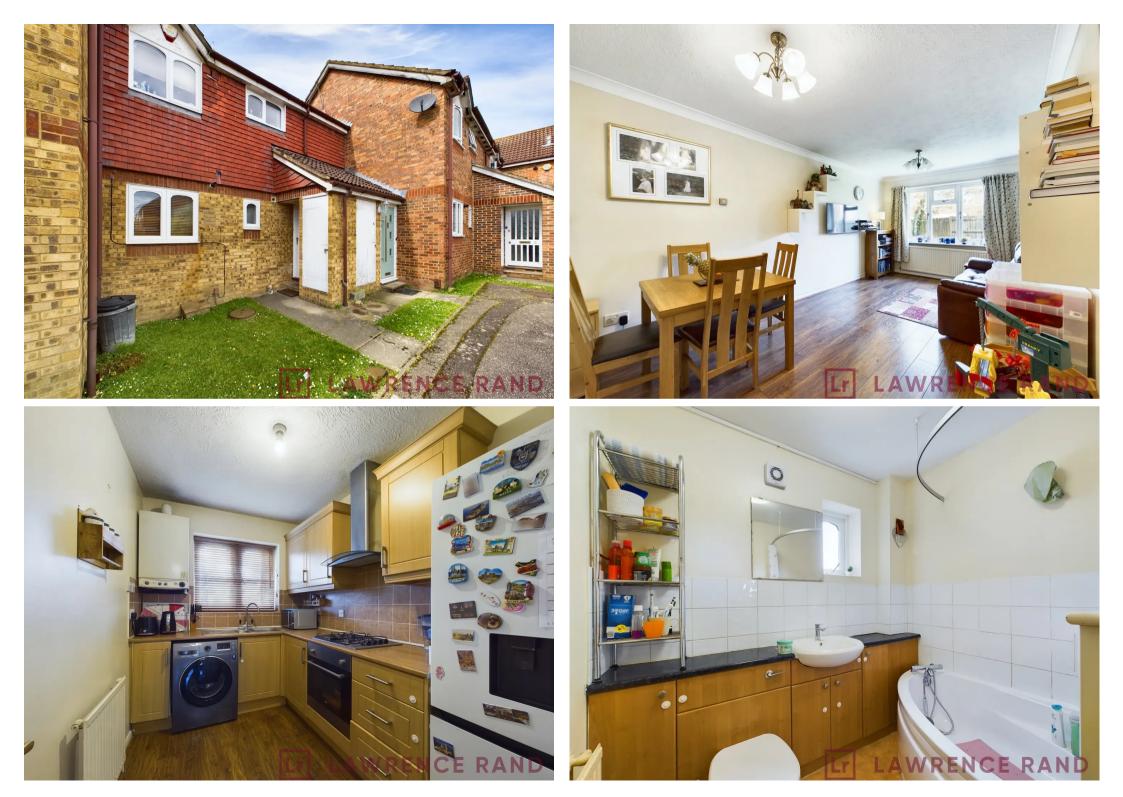

## **3 Swallow Court Dollis Crescent**

Ruislip, Ruislip

A two bedroom ground-floor maisonette set in this quiet cul-de-sac in close proximity to Eastcote's multiple shopping and transport amenities. Council Tax band: D

Tenure: Leasehold

EPC Energy Efficiency Rating: C

EPC Environmental Impact Rating: C

- Two bedrooms
- Ground floor maionette
- Large kitchen
- Parking
- Own entrance
- Large communal garden
- Close to Eastcote
- Cul-de-sac