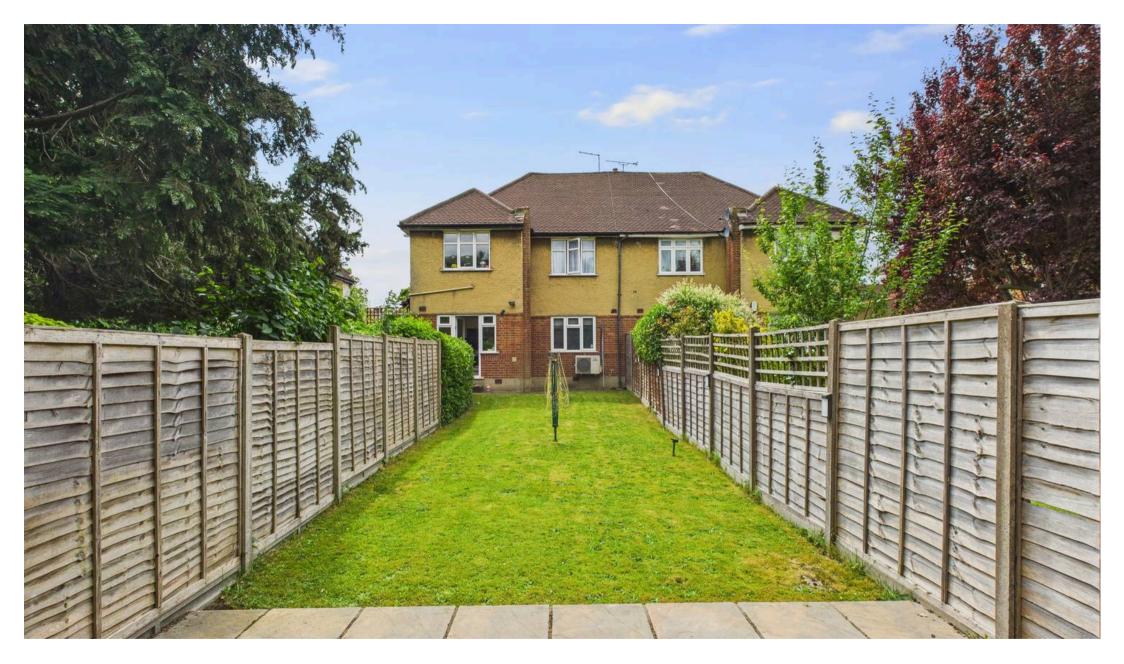

## **Key Features:**

- Two double bedroom ground floor maisonette
- Share of freehold & no chain
- Own private entrance
- Private 90' rear garden & front garden
- Modern kitchen & bathroom
- Close proximity to Ruislip Manor high street & transport links

This larger than average, well presented two double bedroom ground floor purpose built maisonette, situated in a sought-after location. Benefits include, private rear front and rear gardens, and share of the freehold. The maisonette has its own private entrance leading to a welcoming hallway with doors to all rooms. The well equipped kitchen has a range of wall and base units, space for appliances and a glass door providing direct access to a well maintained 90ft rear garden. The living room has a front aspect window allowing plenty of light to flood the room. There is a large master bedroom boasting fitted wardrobes as well as a comfortable second bedroom. Completing this property is a fresh fully tiled bathroom comprising of a white three piece suite.