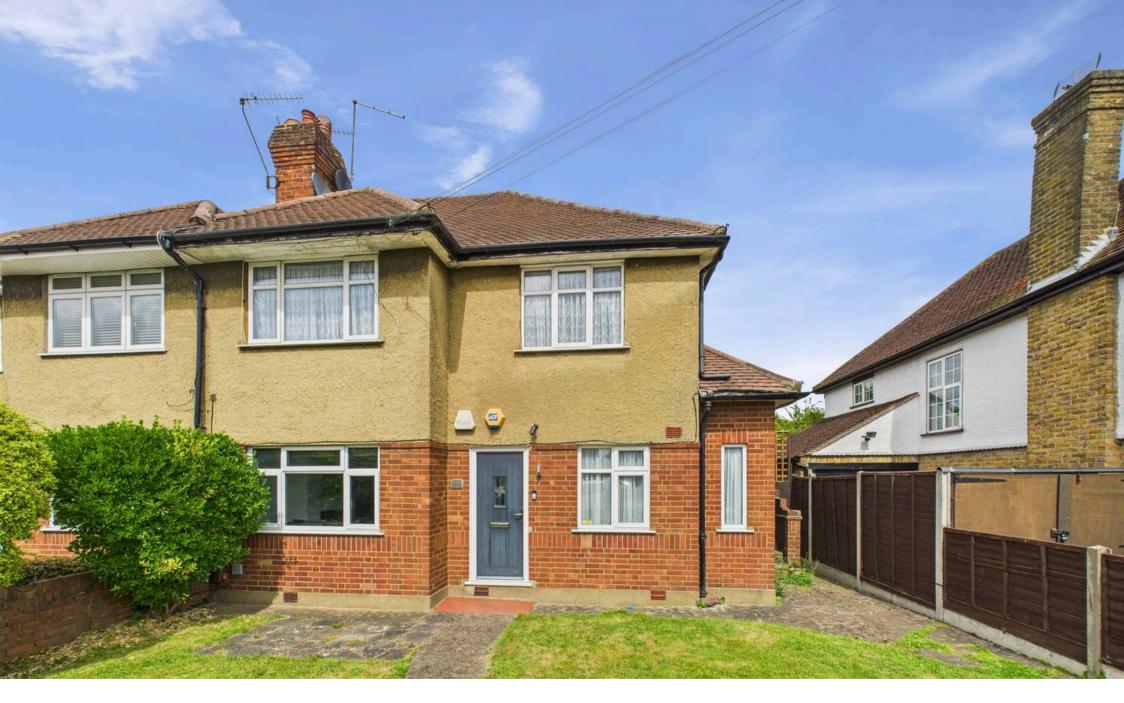

Manor Way, Ruislip £450,000

This larger than average, well presented two double bedroom ground floor purpose built maisonette, situated in a sought-after location. Benefits include, private rear front and rear gardens, and share of the freehold. The maisonette has its own private entrance leading to a welcoming hallway with doors to all rooms. The well equipped kitchen has a range of wall and base units, space for appliances and a glass door providing direct access to a well maintained 90ft rear garden. The living room has a front aspect window allowing plenty of light to flood the room. There is a large master bedroom boasting fitted wardrobes as well as a comfortable second bedroom. Completing this property is a fresh fully tiled bathroom comprising of a white three piece suite.