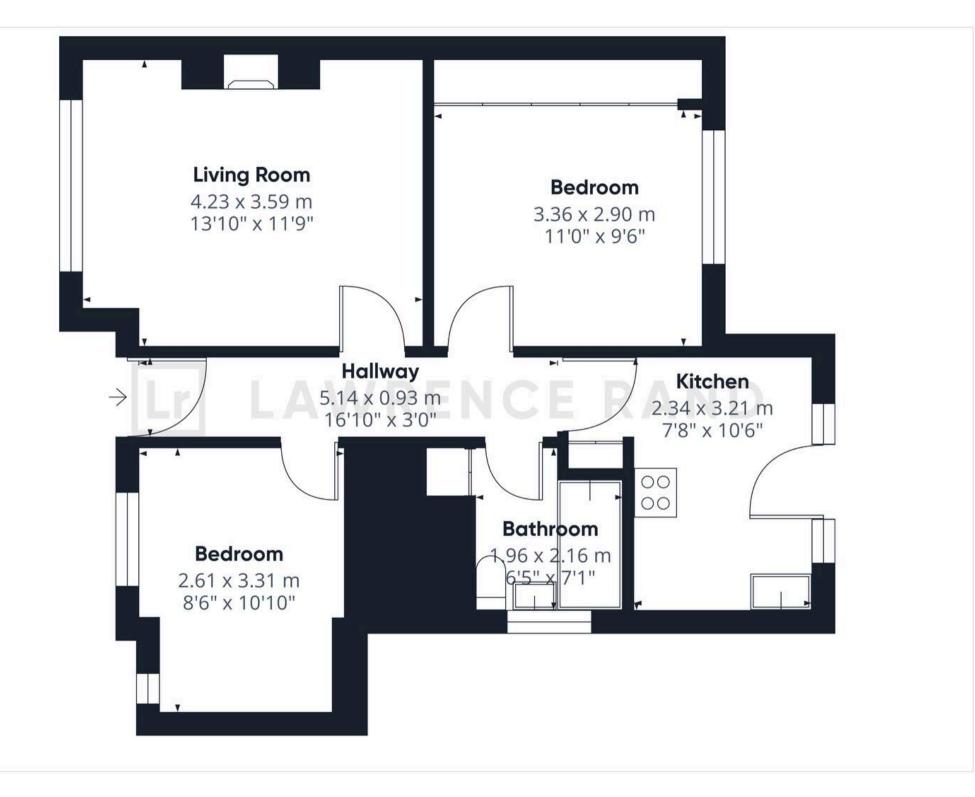

This larger than average, well presented two double bedroom ground floor purpose built maisonette, situated in a sought-after location. Benefits include, private rear front and rear gardens, and share of the freehold. The maisonette has its own private entrance leading to a welcoming hallway with doors to all rooms. The well equipped kitchen has a range of wall and base units, space for appliances and a glass door providing direct access to a well maintained 90ft rear garden. The living room has a front aspect window allowing plenty of light to flood the room. There is a large master bedroom boasting fitted wardrobes as well as a comfortable second bedroom. Completing this property is a fresh fully tiled bathroom comprising of a white three piece suite.