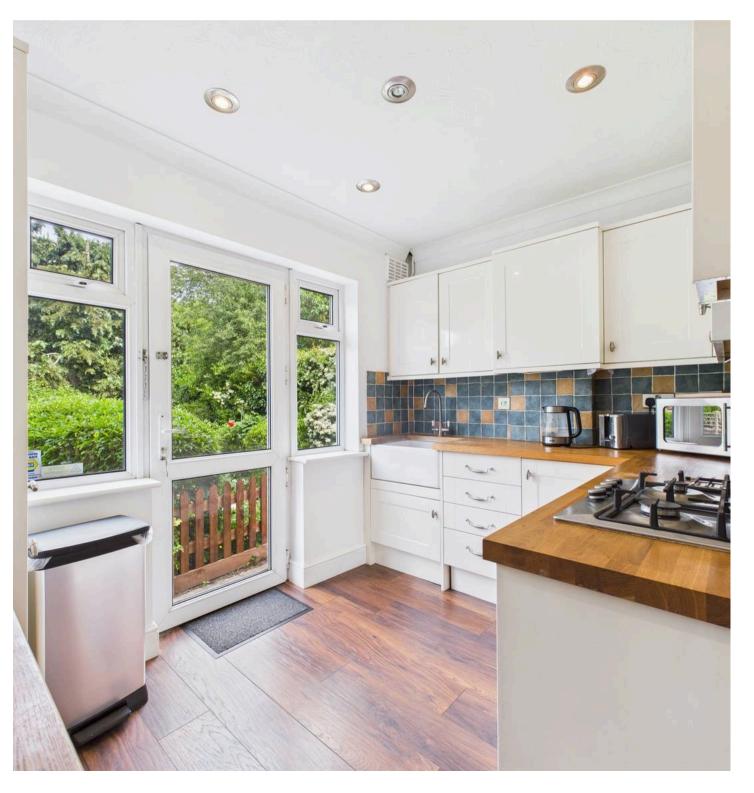

This larger than average, well presented two double bedroom ground floor purpose built maisonette, situated in a sought-after location. Benefits include, private rear front and rear gardens, and share of the freehold. The maisonette has its own private entrance leading to a welcoming hallway with doors to all rooms. The well equipped kitchen has a range of wall and base units, space for appliances and a glass door providing direct access to a well maintained 90ft rear garden. The living room has a front aspect window allowing plenty of light to flood the room. There is a large master bedroom boasting fitted wardrobes as well as a comfortable second bedroom. Completing this property is a fresh fully tiled bathroom comprising of a white three piece suite.