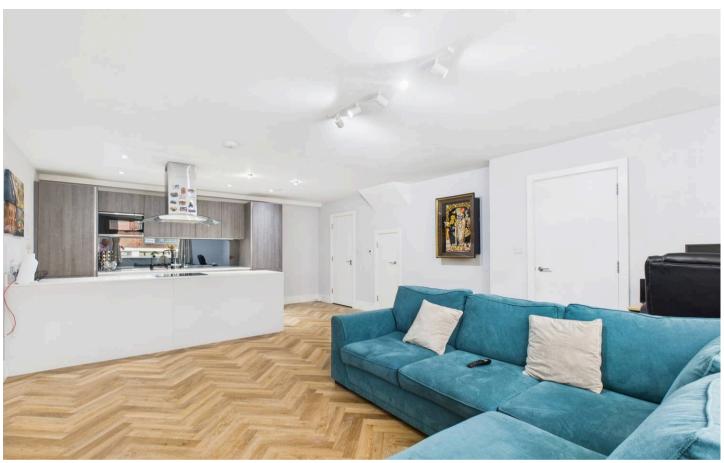

This stunning two double bedroom house in an ultra-convenient location in the heart of Eastcote and its array of shops, restaurants as well as transport links.

Modern contemporary open plan kitchen/living room with attractive wood flooring. The bespoke kitchen has a range of high gloss wall and base units, an island and granite work tops as well as integral appliances. The property has the added benefit of a guest wc. To the first floor is a spacious the master bedroom boasting fitted wardrobes as well as the second bedroom providing direct access to a patio area. A fresh modern bathroom completes this lovely property.