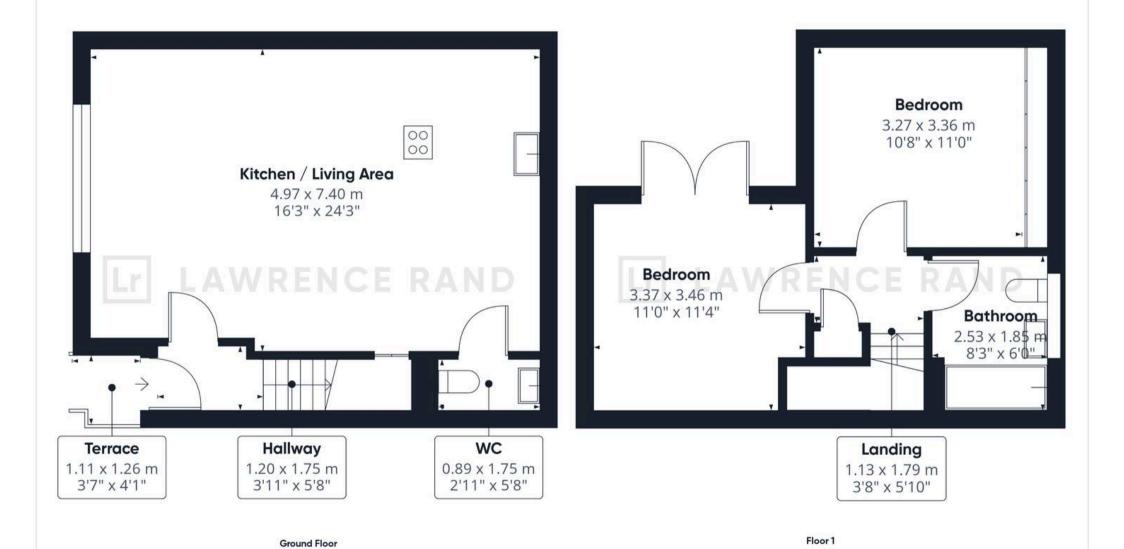

This stunning two double bedroom house in an ultra-convenient location in the heart of Eastcote and its array of shops, restaurants as well as transport links.

Modern contemporary open plan kitchen/living room with attractive wood flooring. The bespoke kitchen has a range of high gloss wall and base units, an island and granite work tops as well as integral appliances. The property has the added benefit of a guest wc. To the first floor is a spacious the master bedroom boasting fitted wardrobes as well as the second bedroom providing direct access to a patio area. A fresh modern bathroom completes this lovely property.