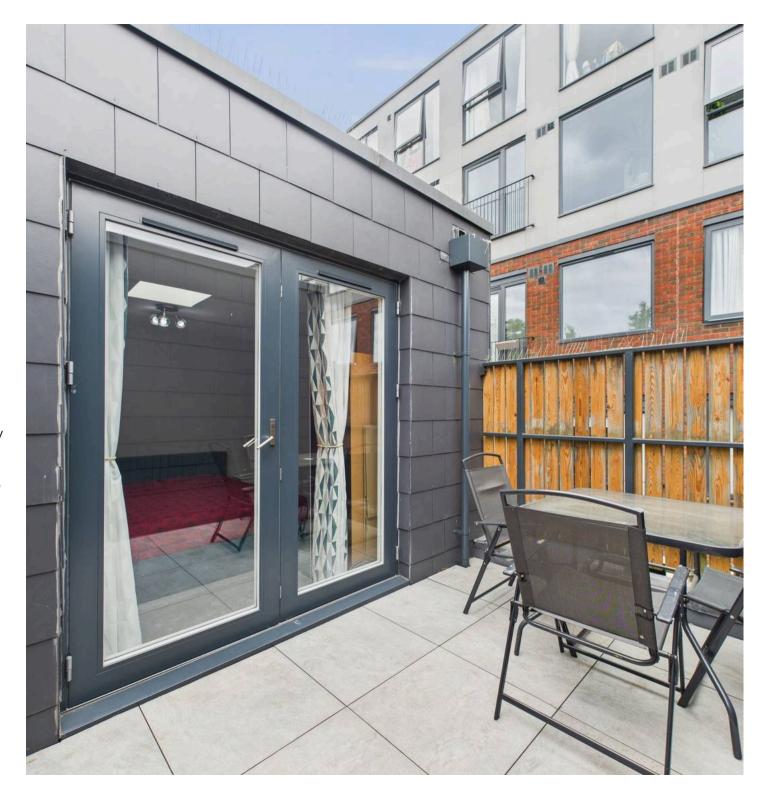

This stunning two double bedroom house in an ultra-convenient location in the heart of Eastcote and its array of shops, restaurants as well as transport links.

Modern contemporary open plan kitchen/living room with attractive wood flooring. The bespoke kitchen has a range of high gloss wall and base units, an island and granite work tops as well as integral appliances. The property has the added benefit of a guest wc. To the first floor is a spacious the master bedroom boasting fitted wardrobes as well as the second bedroom providing direct access to a patio area. A fresh modern bathroom completes this lovely property.