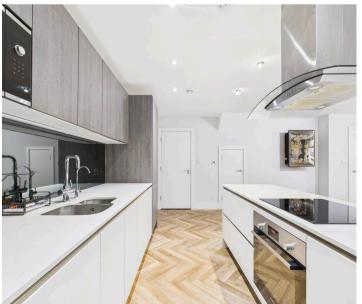

This stunning two double bedroom house in an ultra-convenient location in the heart of Eastcote and its array of shops, restaurants as well as transport links.

Modern contemporary open plan kitchen/living room with attractive wood flooring. The bespoke kitchen has a range of high gloss wall and base units, an island and granite work tops as well as integral appliances. The property has the added benefit of a guest wc. To the first floor is a spacious the master bedroom boasting fitted wardrobes as well as the second bedroom providing direct access to a patio area. A fresh modern bathroom completes this lovely property.