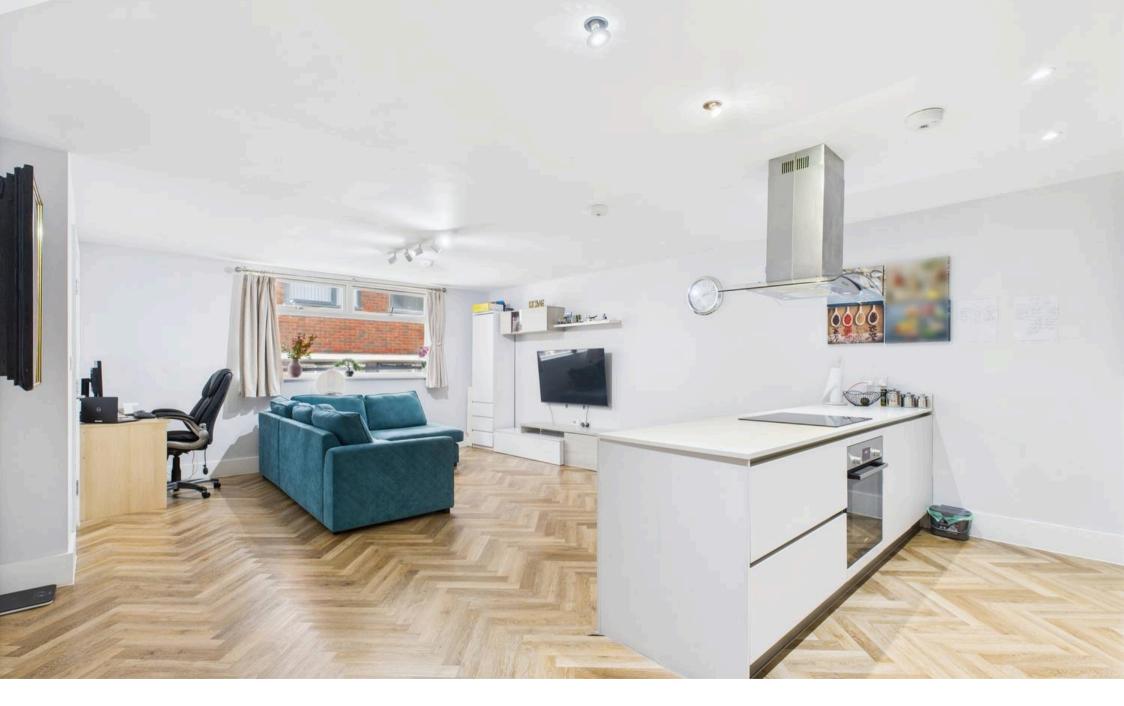

This stunning two double bedroom house in an ultra-convenient location in the heart of Eastcote and its array of shops, restaurants as well as transport links.

Modern contemporary open plan kitchen/living room with attractive wood flooring. The bespoke kitchen has a range of high gloss wall and base units, an island and granite work tops as well as integral appliances. The property has the added benefit of a guest wc. To the first floor is a spacious the master bedroom boasting fitted wardrobes as well as the second bedroom providing direct access to a patio area. A fresh modern bathroom completes this lovely property.