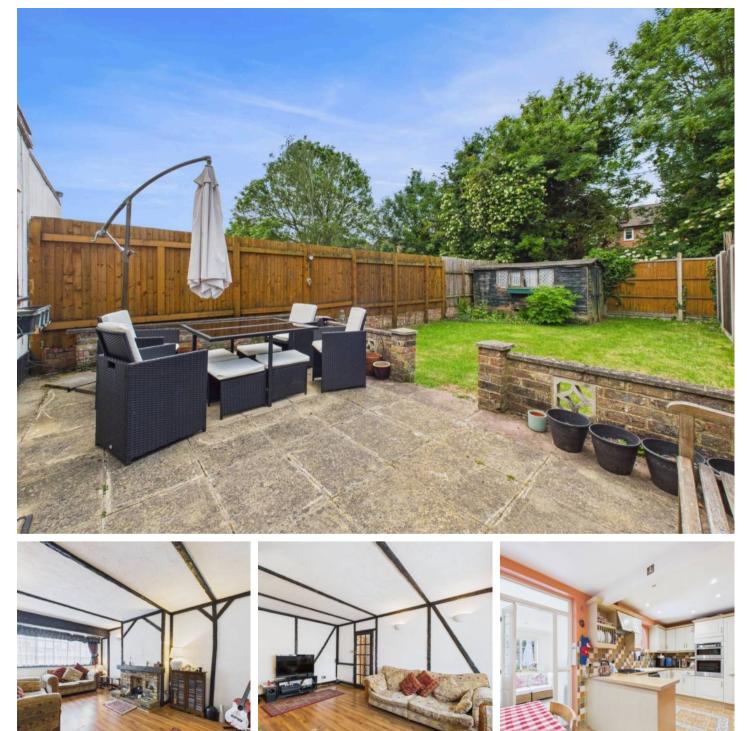

The house is entered via a welcoming hallway with stairs to the first floor and access into the ground floor accommodation. The lounge is tastefully decorated in soft warm tones with an attractive brick feature fire place and a large front aspect window. The rear aspect dining room has French doors leading to a lovely garden. The kitchen/diner has an array of wall and base units, ample work surfaces, space for appliances and a dining table and chairs. To the first floor are three inviting bedrooms, the Master bedroom and second bedroom are doubles both with built in cupboards. Completing the first floor is a fresh family bathroom. The well tendered rear garden has a patio area and a large grassed area with a wooden storage shed. The front is paved providing off street parking