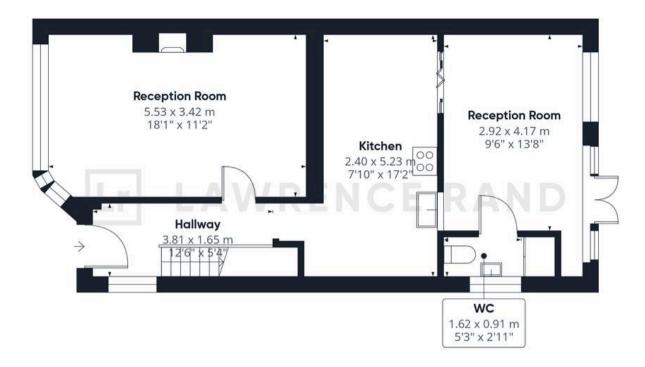

**Ground Floor** 

The house is entered via a welcoming hallway with stairs to the first floor and access into the ground floor accommodation. The lounge is tastefully decorated in soft warm tones with an attractive brick feature fire place and a large front aspect window. The rear aspect dining room has French doors leading to a lovely garden. The kitchen/diner has an array of wall and base units, ample work surfaces, space for appliances and a dining table and chairs. To the first floor are three inviting bedrooms, the Master bedroom and second bedroom are doubles both with built in cupboards. Completing the first floor is a fresh family bathroom. The well tendered rear garden has a patio area and a large grassed area with a wooden storage shed. The front is paved providing off street parking