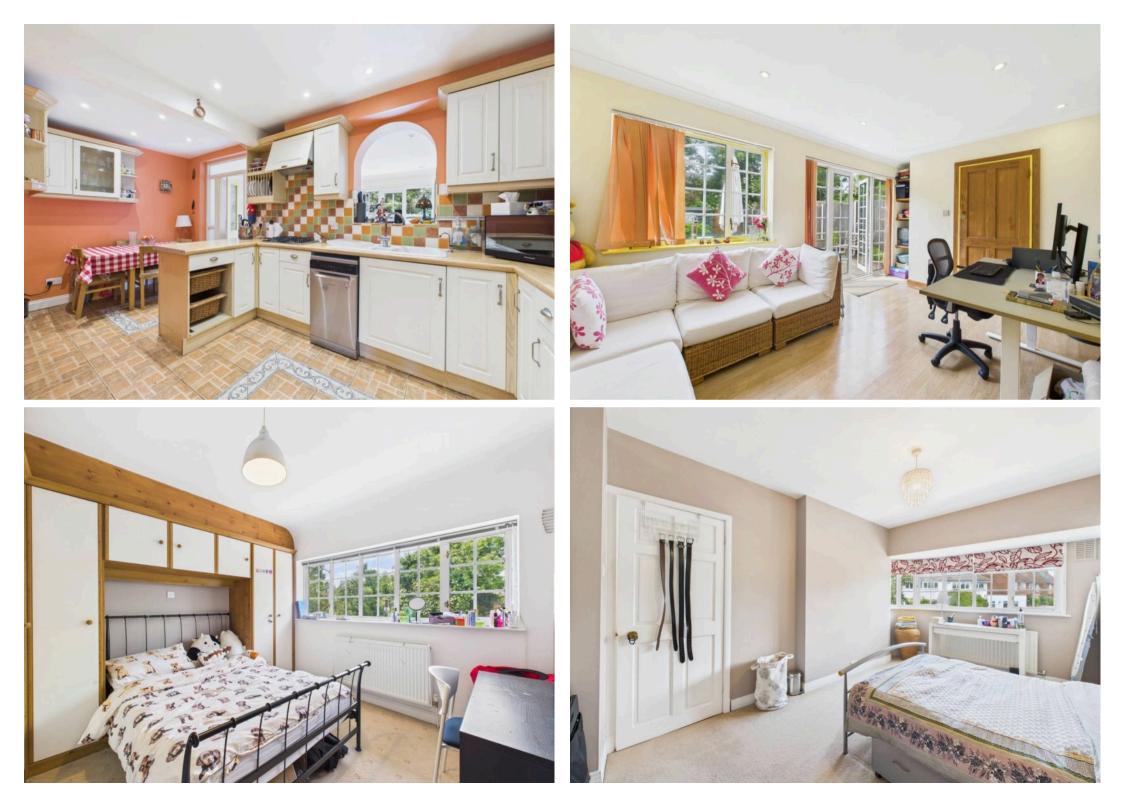

The house is entered via a welcoming hallway with stairs to the first floor and access into the ground floor accommodation. The lounge is tastefully decorated in soft warm tones with an attractive brick feature fire place and a large front aspect window. The rear aspect dining room has French doors leading to a lovely garden. The kitchen/diner has an array of wall and base units, ample work surfaces, space for appliances and a dining table and chairs. To the first floor are three inviting bedrooms, the Master bedroom and second bedroom are doubles both with built in cupboards. Completing the first floor is a fresh family bathroom. The well tendered rear garden has a patio area and a large grassed area with a wooden storage shed. The front is paved providing off street parking