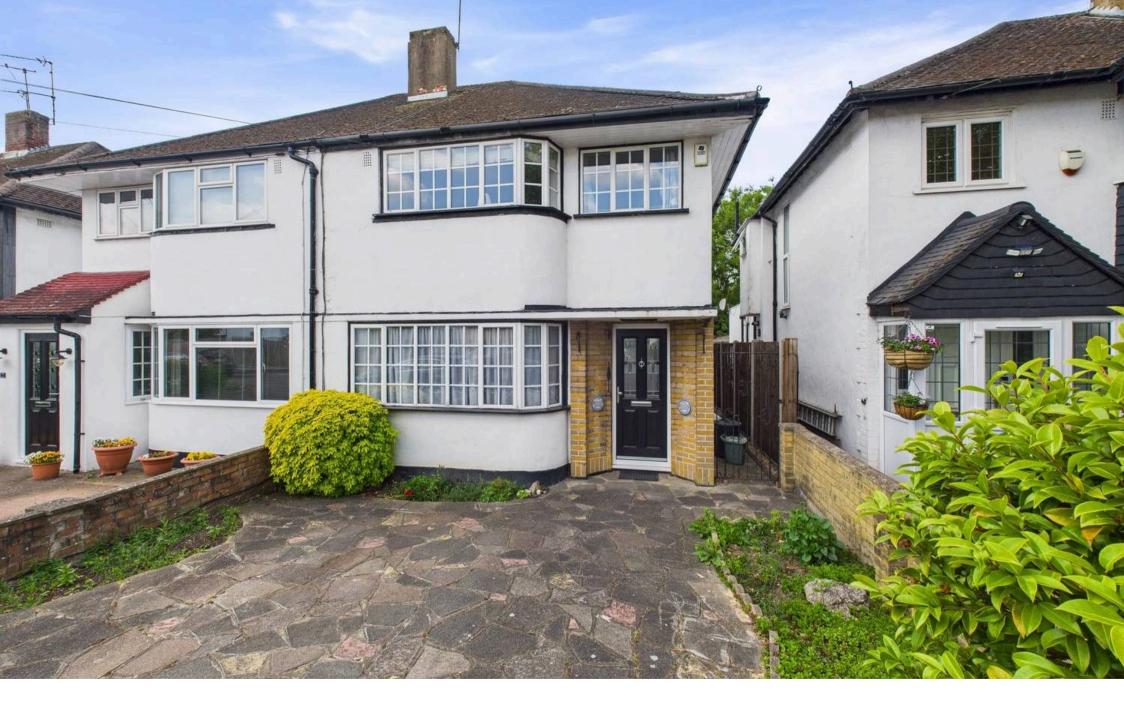

Pine Gardens, Ruislip £675,000

Well-presented throughout this spacious three bedroom semi-detached family house is set over two floors, just a short walk to both Eastcote high street and Ruislip Manor high street. Potential to extend (stpp).

The house is entered via a welcoming hallway with stairs to the first floor and access into the ground floor accommodation. The lounge is tastefully decorated in soft warm tones with an attractive brick feature fire place and a large front aspect window. The rear aspect dining room has French doors leading to a lovely garden. The kitchen/diner has an array of wall and base units, ample work surfaces, space for appliances and a dining table and chairs. To the first floor are three inviting bedrooms, the Master bedroom and second bedroom are doubles both with built in cupboards. Completing the first floor is a fresh family bathroom. The well tendered rear garden has a patio area and a large grassed area with a wooden storage shed. The front is paved providing off street parking