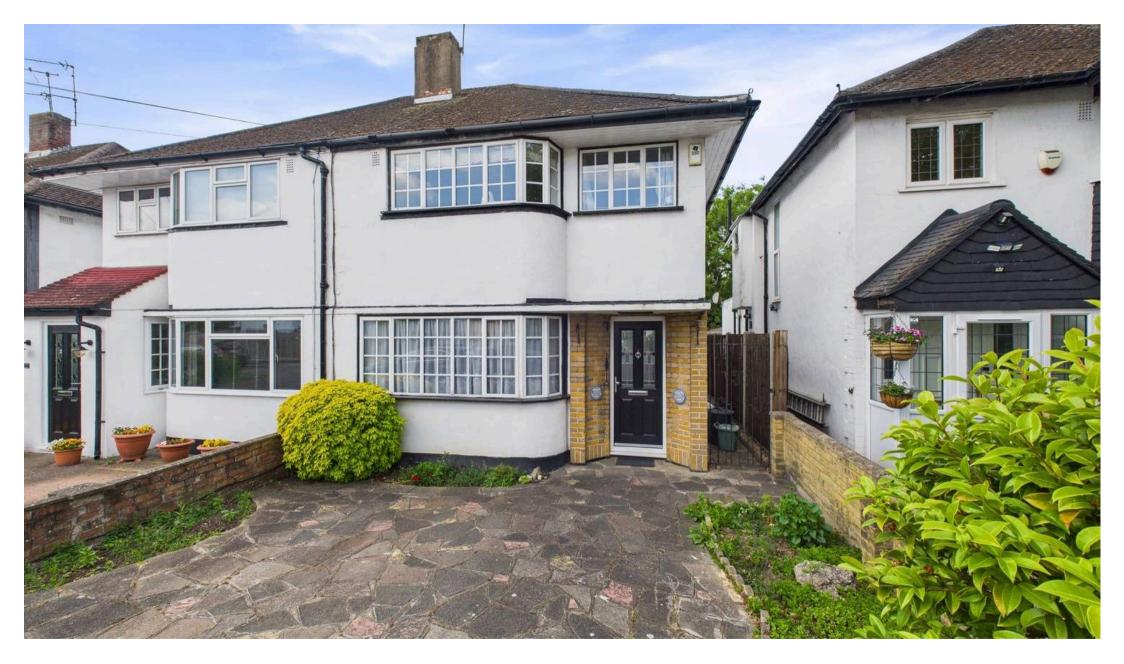

Well-presented throughout this spacious three bedroom semi-detached family house is set over two floors, just a short walk to both Eastcote high street and Ruislip Manor high street. Potential to extend (stpp).

The house is entered via a welcoming hallway with stairs to the first floor and access into the ground floor accommodation. The lounge is tastefully decorated in soft warm tones with an attractive brick feature fire place and a large front aspect window. The rear aspect dining room has French doors leading to a lovely garden. The kitchen/diner has an array of wall and base units, ample work surfaces, space for appliances and a dining table and chairs. To the first floor are three inviting bedrooms, the Master bedroom and second bedroom are doubles both with built in cupboards. Completing the first floor is a fresh family bathroom. The well tendered rear garden has a patio area and a large grassed area with a wooden storage shed. The front is paved providing off street parking