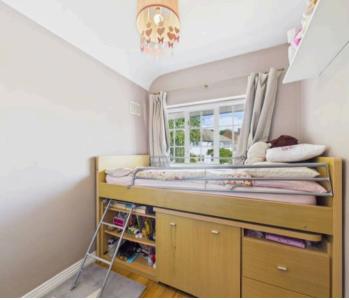

The house is entered via a welcoming hallway with stairs to the first floor and access into the ground floor accommodation. The lounge is tastefully decorated in soft warm tones with an attractive brick feature fire place and a large front aspect window. The rear aspect dining room has French doors leading to a lovely garden. The kitchen/diner has an array of wall and base units, ample work surfaces, space for appliances and a dining table and chairs. To the first floor are three inviting bedrooms, the Master bedroom and second bedroom are doubles both with built in cupboards. Completing the first floor is a fresh family bathroom. The well tendered rear garden has a patio area and a large grassed area with a wooden storage shed. The front is paved providing off street parking