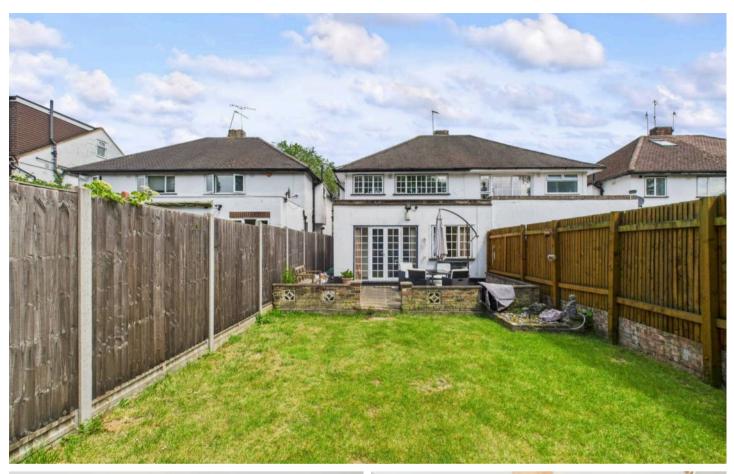

The house is entered via a welcoming hallway with stairs to the first floor and access into the ground floor accommodation. The lounge is tastefully decorated in soft warm tones with an attractive brick feature fire place and a large front aspect window. The rear aspect dining room has French doors leading to a lovely garden. The kitchen/diner has an array of wall and base units, ample work surfaces, space for appliances and a dining table and chairs. To the first floor are three inviting bedrooms, the Master bedroom and second bedroom are doubles both with built in cupboards. Completing the first floor is a fresh family bathroom. The well tendered rear garden has a patio area and a large grassed area with a wooden storage shed. The front is paved providing off street parking