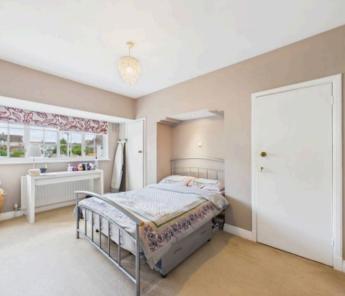

The house is entered via a welcoming hallway with stairs to the first floor and access into the ground floor accommodation. The lounge is tastefully decorated in soft warm tones with an attractive brick feature fire place and a large front aspect window. The rear aspect dining room has French doors leading to a lovely garden. The kitchen/diner has an array of wall and base units, ample work surfaces, space for appliances and a dining table and chairs. To the first floor are three inviting bedrooms, the Master bedroom and second bedroom are doubles both with built in cupboards. Completing the first floor is a fresh family bathroom. The well tendered rear garden has a patio area and a large grassed area with a wooden storage shed. The front is paved providing off street parking