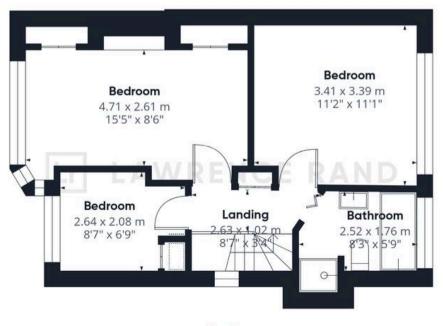

The house is entered via a welcoming hallway with stairs to the first floor and access into the ground floor accommodation. The lounge is tastefully decorated in soft warm tones with an attractive brick feature fire place and a large front aspect window. The rear aspect dining room has French doors leading to a lovely garden. The kitchen/diner has an array of wall and base units, ample work surfaces, space for appliances and a dining table and chairs. To the first floor are three inviting bedrooms, the Master bedroom and second bedroom are doubles both with built in cupboards. Completing the first floor is a fresh family bathroom. The well tendered rear garden has a patio area and a large grassed area with a wooden storage shed. The front is paved providing off street parking