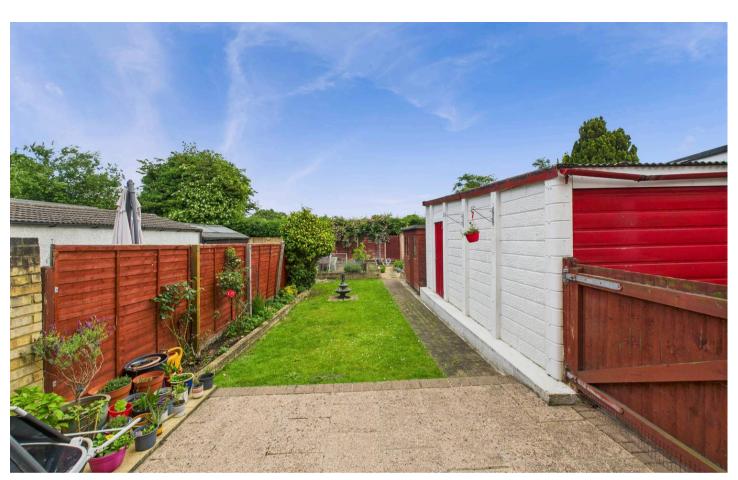

To the first floor there are three bedrooms, two being doubles and the third being a single. Completing the first floor is a family bathroom. Outside the rear garden is mainly laid to lawn with a large patio area a storage shed and side access to the garage. The paved frontage offers off street parking as well as a garage accessed via a shared driveway.