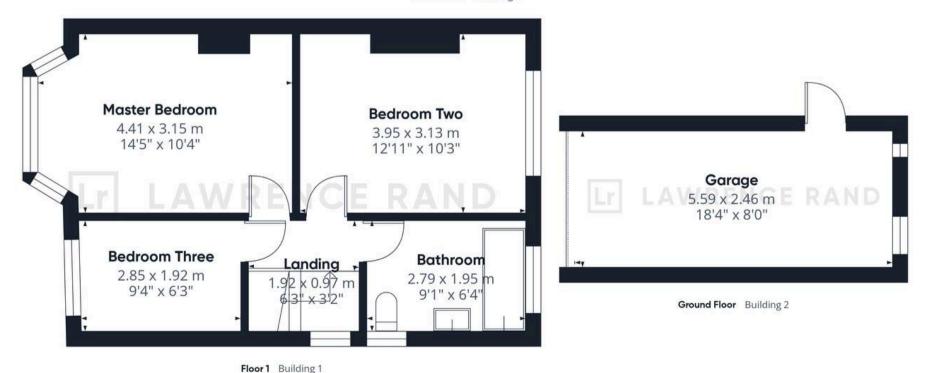

To the first floor there are three bedrooms, two being doubles and the third being a single. Completing the first floor is a family bathroom. Outside the rear garden is mainly laid to lawn with a large patio area a storage shed and side access to the garage. The paved frontage offers off street parking as well as a garage accessed via a shared driveway.