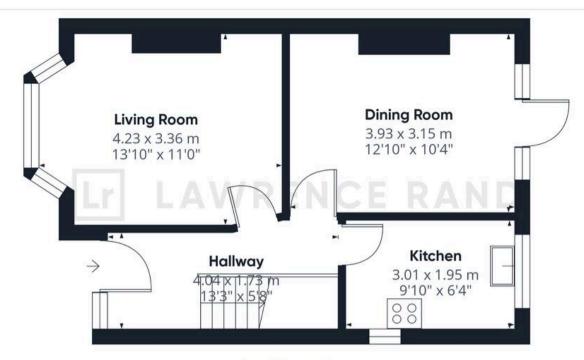

This substantial three bedroom semi-detached house in need of general updating and modernisation to create your own bespoke family home in the heart of South Ruislip. The property is perfectly positioned for the area's most sought after schools, shopping amenities and transport links. Benefitting from two spacious receptions with the rear reception room providing direct access to the garden.

To the first floor there are three bedrooms, two being doubles and the third being a single. Completing the first floor is a family bathroom. Outside the rear garden is mainly laid to lawn with a large patio area a storage shed and side access to the garage. The paved frontage offers off street parking as well as a garage accessed via a shared driveway.