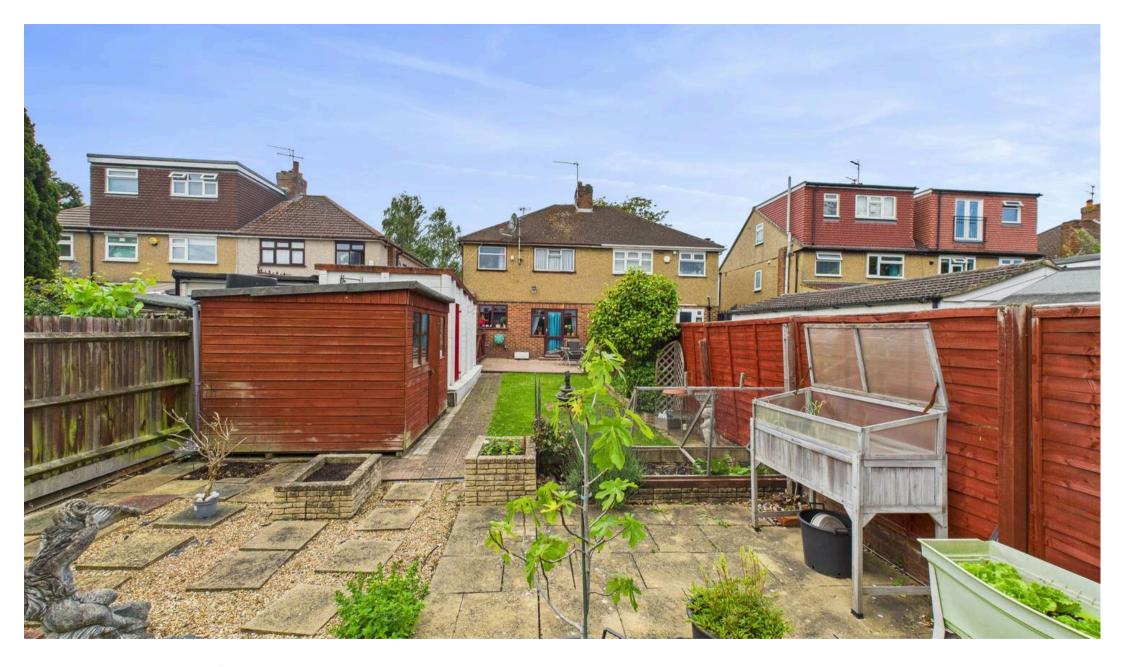

To the first floor there are three bedrooms, two being doubles and the third being a single. Completing the first floor is a family bathroom. Outside the rear garden is mainly laid to lawn with a large patio area a storage shed and side access to the garage. The paved frontage offers off street parking as well as a garage accessed via a shared driveway.