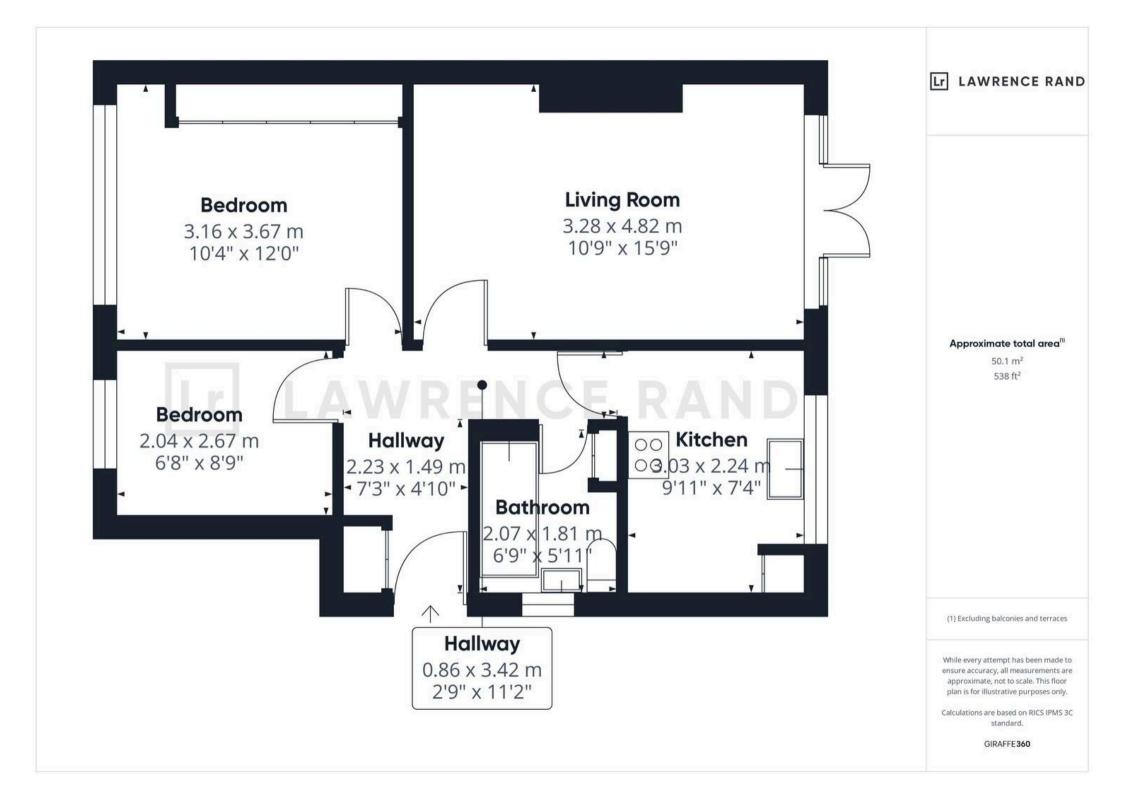

An immaculate ground floor two bedroom maisonette located on a sought after road. With generous size living accommodation this property has a modern fitted kitchen, a light and bright living room with French doors opening to the front of the property, two well-appointed bedrooms with the master bedroom boasting fitted sliding wardrobes. A fresh fully tiled bathroom with a white three piece suite completes this property.