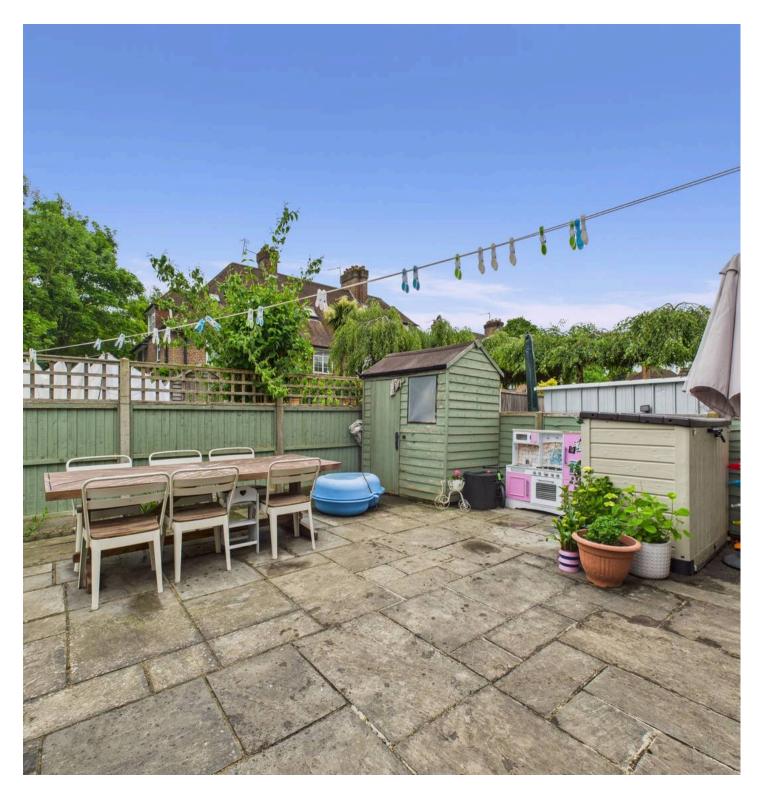

Further benefits include a private rear garden and off street parking for two cars ensuring ease and convenience for residents.

Acacia Avenue is a quiet residential road close to the local amenities of Ruislip Manor and Eastcote with an array of shops, cafes, restaurant's and good transport. (Metropolitan/Piccadilly line ) For the motorist the A40/Western Avenue is just a short drive providing swift access into Central London and the surrounding Home Counties. The property also falls within the catchment area of some of the areas highly regarded schools.