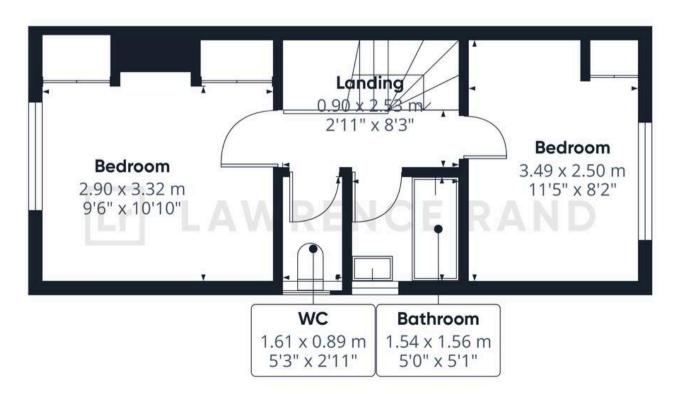

## **Key Features:**

- Two bedroom semi detached house
- Two receptions
- Kitchen/diner
- Family bathroom
- Own driveway
- Close to Sudbury Town transport links
- Potential to extend (stpp)

This two double bedroom semi detached house is an ideal starter home and has potential to extend (stpp). The kitchen diner is spacious with direct access to the rear garden. There is also a separate living room. To the first floor are two double bedrooms a family bathroom and separate wc. The property benefits from a driveway providing off street parking.

Floor 1