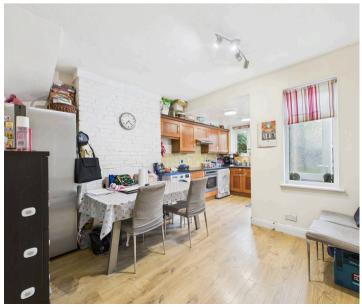

## **Key Features:**

- Two bedroom semi detached house
- Two receptions
- Kitchen/diner
- Family bathroom
- Own driveway
- Close to Sudbury Town transport links
- Potential to extend (stpp)

This two double bedroom semi detached house is an ideal starter home and has potential to extend (stpp). The kitchen diner is spacious with direct access to the rear garden. There is also a separate living room. To the first floor are two double bedrooms a family bathroom and separate wc. The property benefits from a driveway providing off street parking.