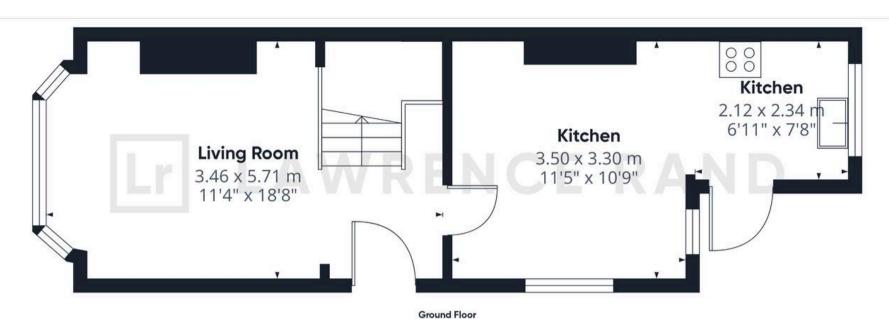

## **Key Features:**

- Two bedroom semi detached house
- Two receptions
- Kitchen/diner
- Family bathroom
- Own driveway
- Close to Sudbury Town transport links
- Potential to extend (stpp)

This two double bedroom semi detached house is an ideal starter home and has potential to extend (stpp). The kitchen diner is spacious with direct access to the rear garden. There is also a separate living room. To the first floor are two double bedrooms a family bathroom and separate wc. The property benefits from a driveway providing off street parking.

Floor 1