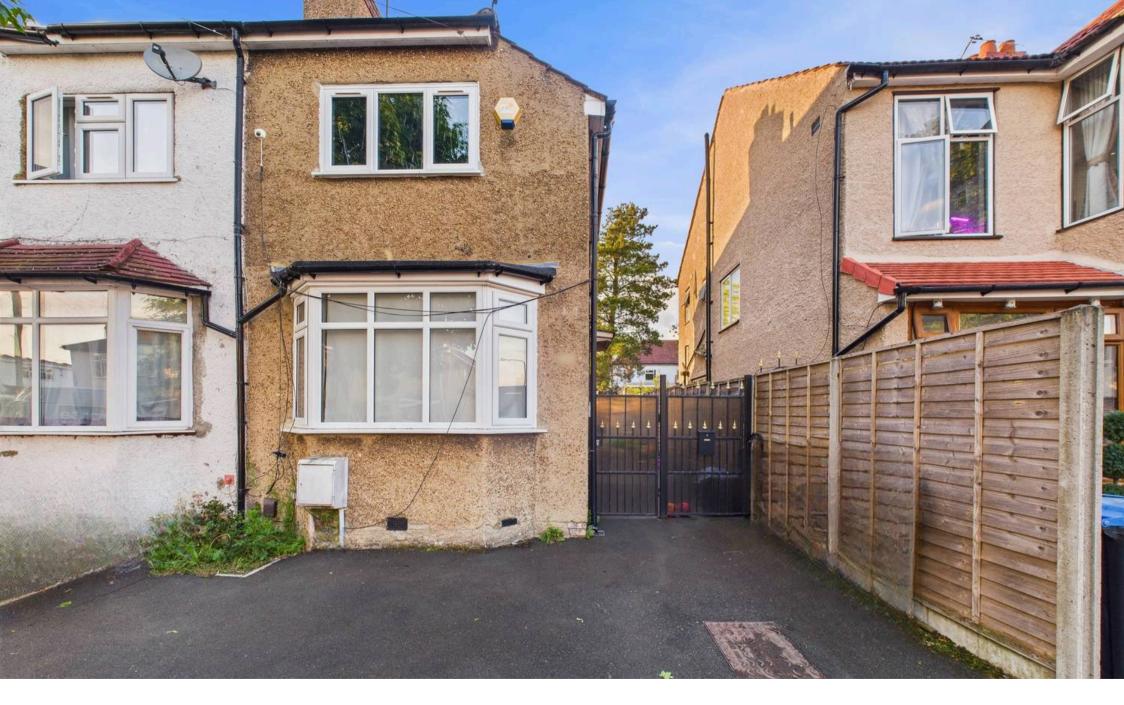

## **Key Features:**

- Two bedroom semi detached house
- Two receptions
- Kitchen/diner
- Family bathroom
- Own driveway
- Close to Sudbury Town transport links
- Potential to extend (stpp)

This two double bedroom semi detached house is an ideal starter home and has potential to extend (stpp). The kitchen diner is spacious with direct access to the rear garden. There is also a separate living room. To the first floor are two double bedrooms a family bathroom and separate wc. The property benefits from a driveway providing off street parking.

Beaumont Avenue is ideally located for Sudbury Towns Piccadilly and National Rail Line Station as well as Wembley's vast range of transport, shopping and leisure facilities.