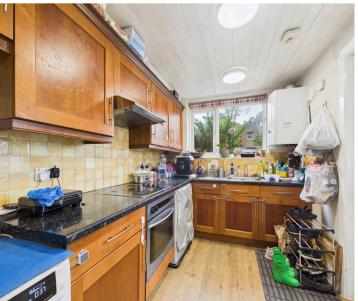

## **Key Features:**

- Two bedroom semi detached house
- Two receptions
- Kitchen/diner
- Family bathroom
- Own driveway
- Close to Sudbury Town transport links
- Potential to extend (stpp)

This two double bedroom semi detached house is an ideal starter home and has potential to extend (stpp). The kitchen diner is spacious with direct access to the rear garden. There is also a separate living room. To the first floor are two double bedrooms a family bathroom and separate wc. The property benefits from a driveway providing off street parking.