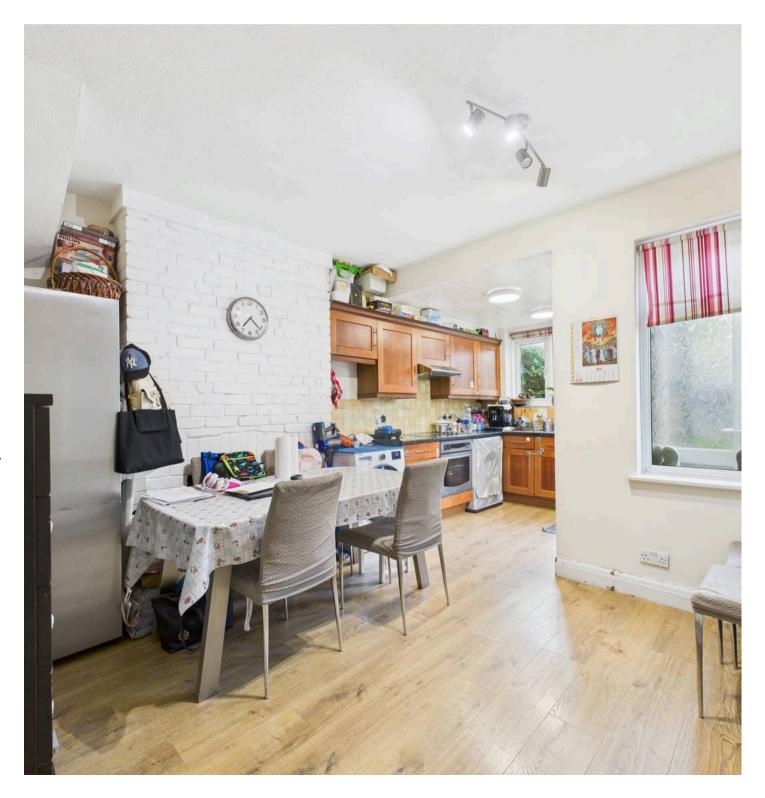

## **Key Features:**

- Two bedroom semi detached house
- Two receptions
- Kitchen/diner
- Family bathroom
- Own driveway
- Close to Sudbury Town transport links
- Potential to extend (stpp)

This two double bedroom semi detached house is an ideal starter home and has potential to extend (stpp). The kitchen diner is spacious with direct access to the rear garden. There is also a separate living room. To the first floor are two double bedrooms a family bathroom and separate wc. The property benefits from a driveway providing off street parking.