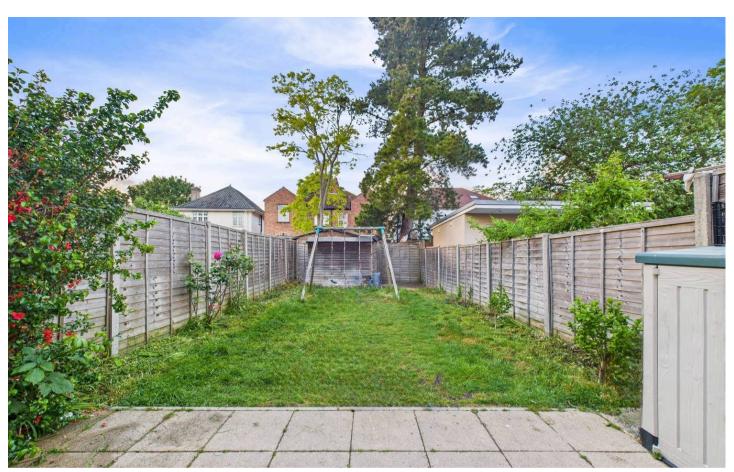

## **Key Features:**

- Two bedroom semi detached house
- Two receptions
- Kitchen/diner
- Family bathroom
- Own driveway
- Close to Sudbury Town transport links
- Potential to extend (stpp)

This two double bedroom semi detached house is an ideal starter home and has potential to extend (stpp). The kitchen diner is spacious with direct access to the rear garden. There is also a separate living room. To the first floor are two double bedrooms a family bathroom and separate wc. The property benefits from a driveway providing off street parking.