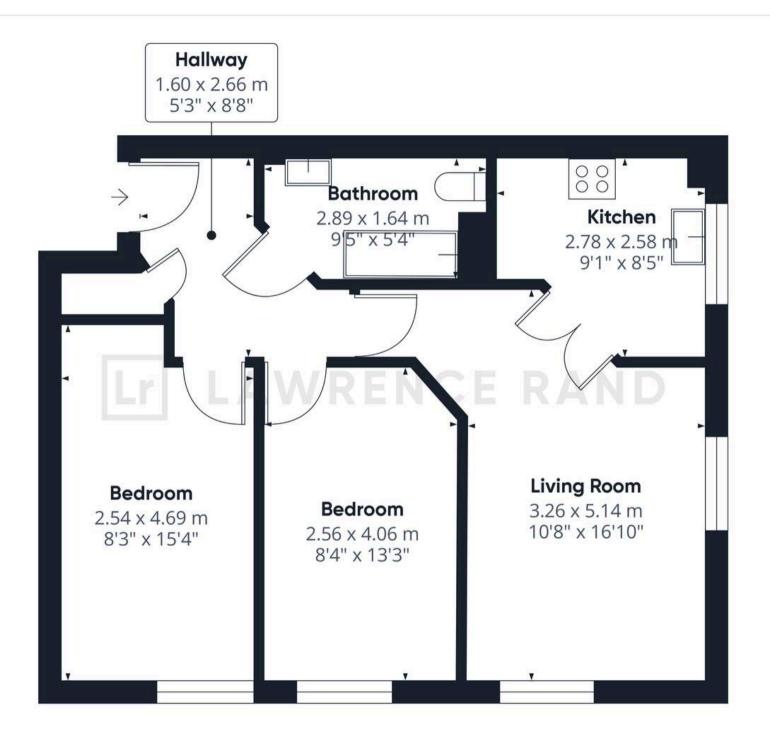

# **Key Features:**

- Two double bedroom flat
- Allocated parking
- Communal garden
- Newly decorated & new carpets
- Long Lease
- No upper chain
- Ideal investment or first time purchase

We are pleased to offer this two double bedroom first floor flat. Newly decorated in soft neutral tones and newly fitted carpets throughout. This lovely property is an ideal investment opportunity, downsize or first-time purchase in a quiet residential location. Comes with allocated parking, use of wellkept communal gardens and a long lease. Once inside the property a welcoming hallway has doors to all rooms. The kitchen has a range of white wall and base cupboards, ample work surfaces and space for appliances. The inviting lounge flows effortlessly from the kitchen and boasts two large front aspect windows allowing plenty of natural light to flood the room. Completing the property is a fresh bathroom comprising of a white three-piece suite.