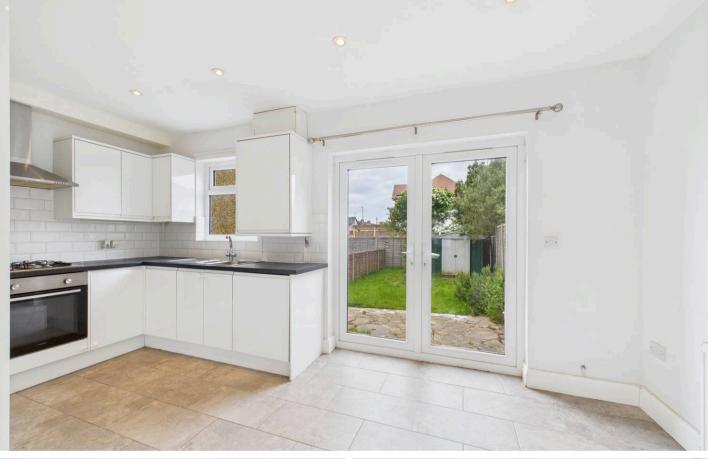

The property briefly comprises of; entrance via a porch into lobby with stairs to the first floor. The living room has a large front aspect bay window. The kitchen / diner flows effortlessly from the living room and has modern fitted wall and base units, a good run of work surfaces, space for appliances. There is a dining area and a glass doors opening out to a lovely garden.