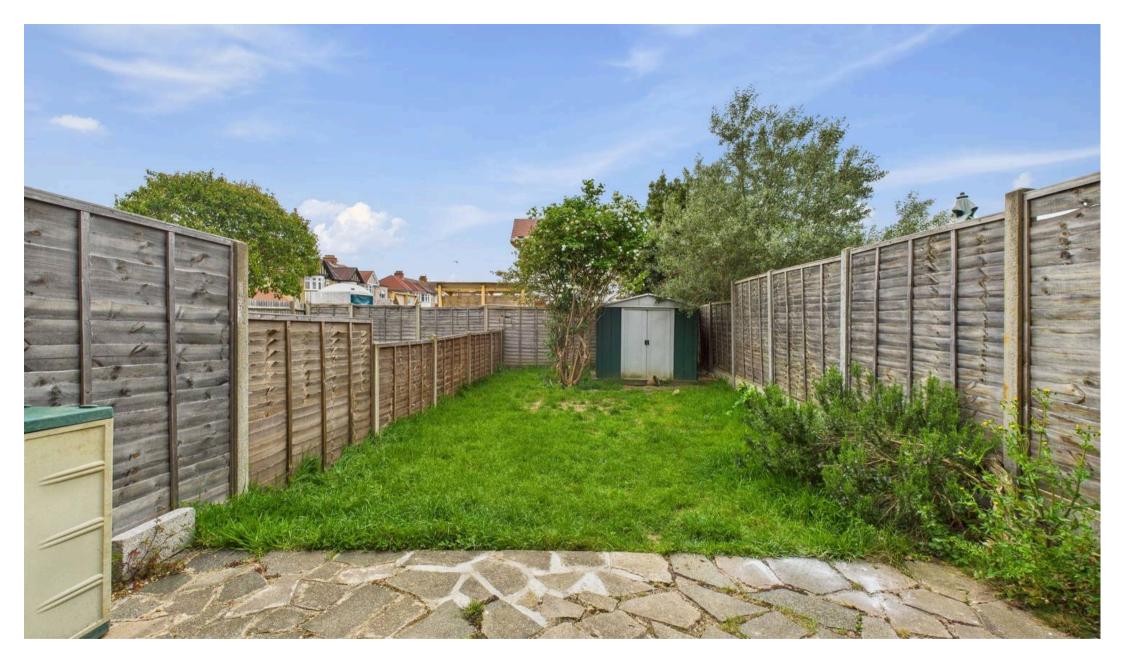

Ascending to the first floor you will find two sizeable double bedrooms and a fresh family bathroom.

The rear South facing garden has a paved patio area adjacent to the property ideal for outside entertaining. There is also a grassed area and a metal storage shed.