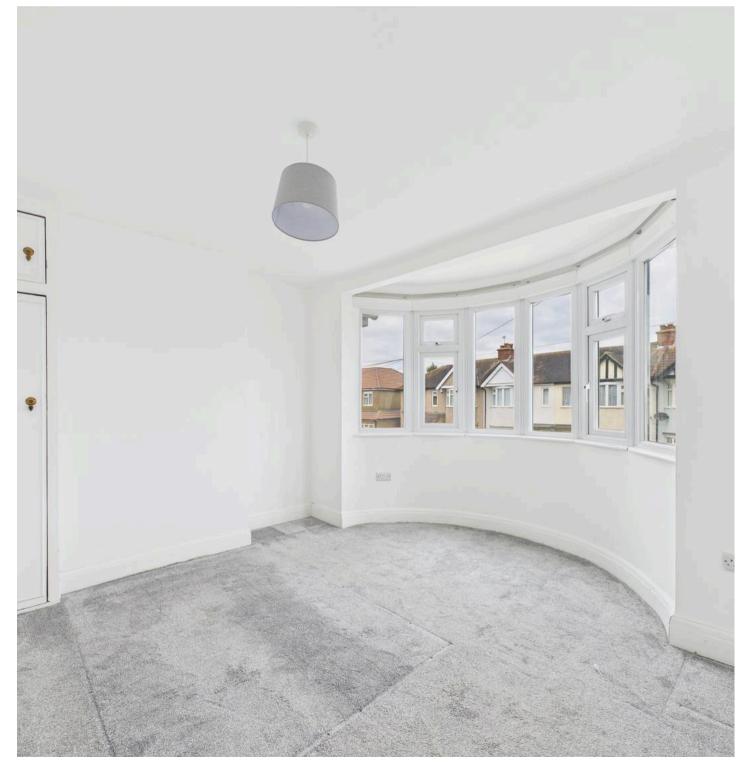

The property briefly comprises of; entrance via a porch into lobby with stairs to the first floor. The living room has a large front aspect bay window. The kitchen / diner flows effortlessly from the living room and has modern fitted wall and base units, a good run of work surfaces, space for appliances. There is a dining area and a glass doors opening out to a lovely garden.