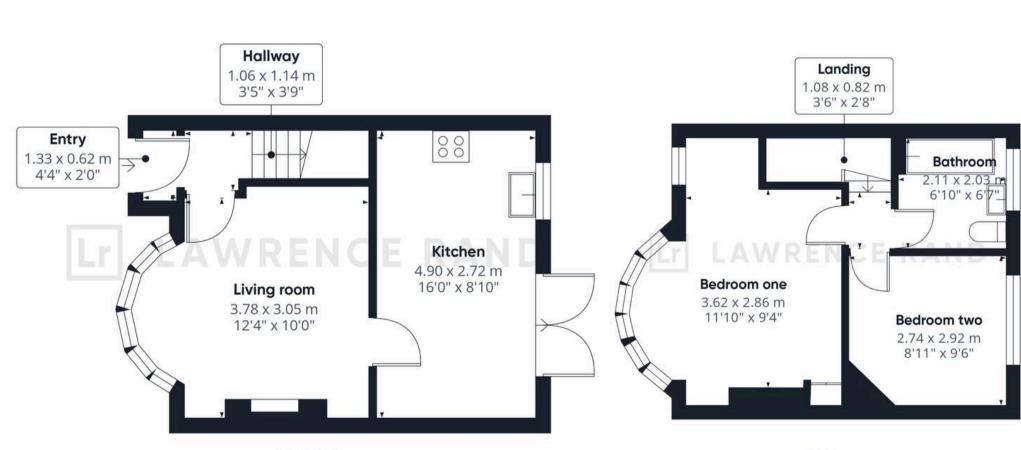

The property briefly comprises of; entrance via a porch into lobby with stairs to the first floor. The living room has a large front aspect bay window. The kitchen / diner flows effortlessly from the living room and has modern fitted wall and base units, a good run of work surfaces, space for appliances. There is a dining area and a glass doors opening out to a lovely garden.

Ascending to the first floor you will find two sizeable double bedrooms and a fresh family bathroom.

The rear South facing garden has a paved patio area adjacent to the property ideal for outside entertaining. There is also a grassed area and a metal storage shed.

Ground Floor

Floor 1