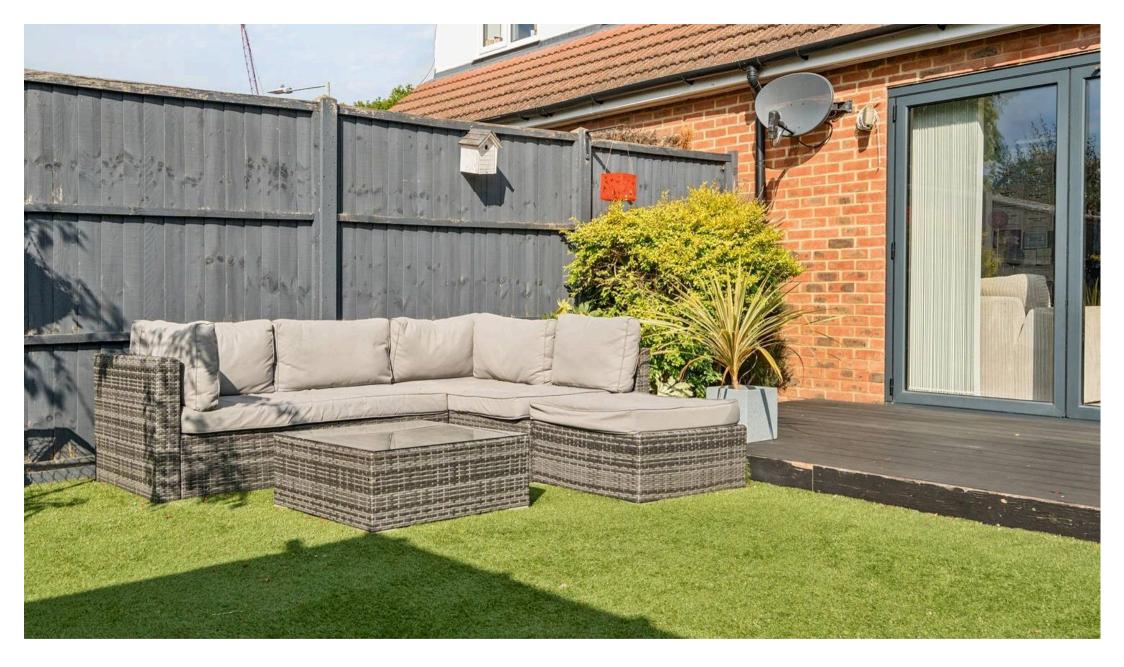

Outside, the well-maintained garden offers a serene retreat with a decked rea and an Astro turfed area making it easy to maintain.