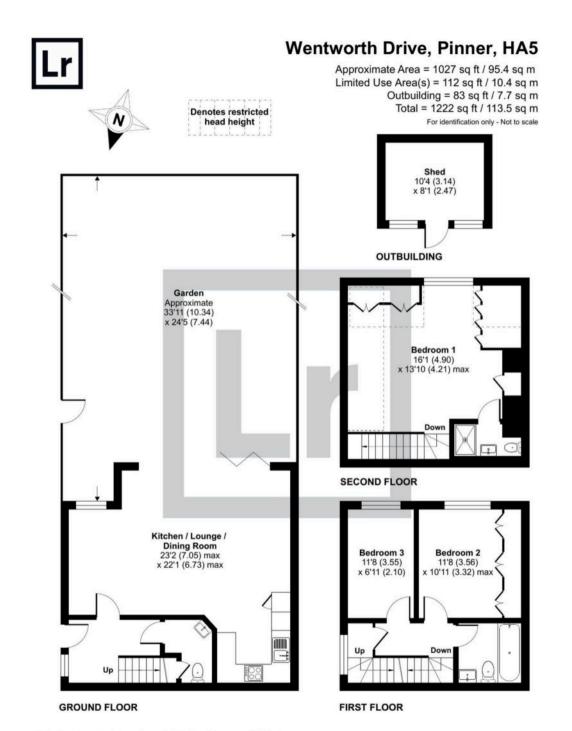

# **Key Features:**

- Stunning three bedroom semi detached house
- Set over three floors
- Open plan kitchen/lounge/diner
- Master bedroom with ensuite shower
- Well maintained garden
- Master & Second bedroom with bespoke fitted wardrobes
- Guest WC
- Sought after location

This exceptional three-bedroom semi-detached house, situated over three floors in a sought-after location has been tastefully designed to a high standard throughout. The open plan kitchen, lounge, and diner, perfect for entertaining guests or spending quality time with family. The modern kitchen is equipped with sleek appliances and ample storage space, making meal preparations a delight.

The property boasts a spacious master bedroom located on the second floor boasting bespoke fitted wardrobes and storage, an an ensuite shower, providing a private sanctuary to relax and unwind after a long day. The second bedroom is equally as impressive, featuring bespoke fitted wardrobes for all your storage needs. Additionally, a convenient guest WC adds to the comfort and convenience of this beautiful home.

Outside, the well-maintained garden offers a serene retreat with a decked rea and an Astro turfed area making it easy to maintain.