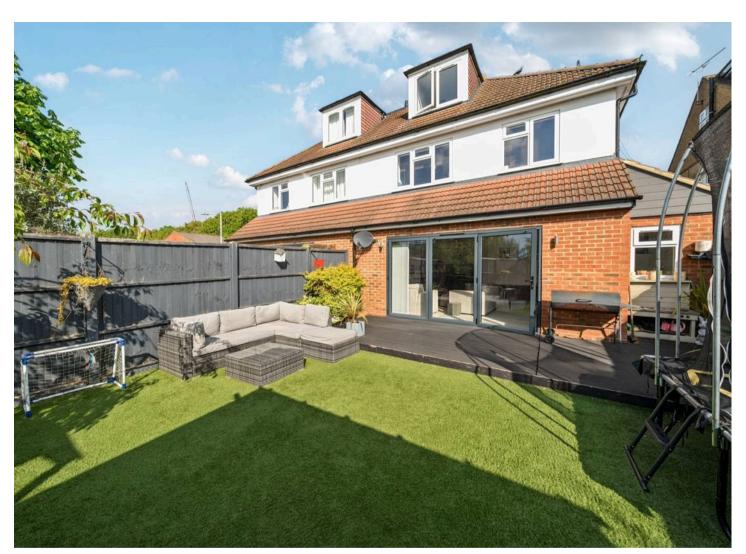

Outside, the well-maintained garden offers a serene retreat with a decked rea and an Astro turfed area making it easy to maintain.