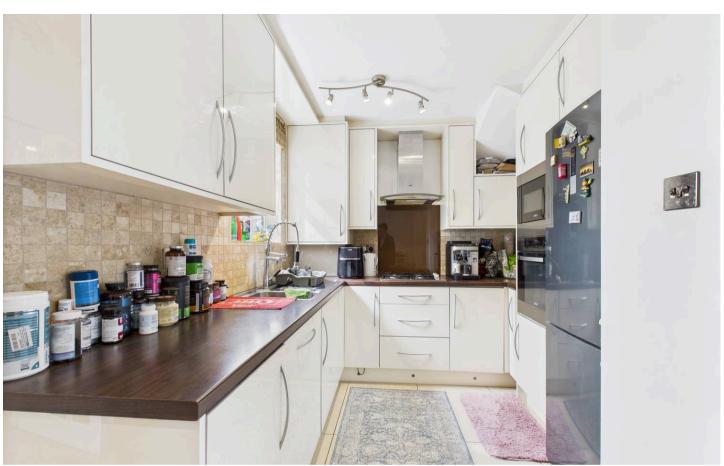

The property benefits from an entrance lobby leading into the spacious light filled lounge with wood flooring. There is a neatly appointed kitchen with a range of wall and base units. Also located on the ground floor is reception room two which could also be used as a third bedroom. With the added benefit of a ground floor shower room and a southeast facing garden mainly laid to lawn edged with bushes, shrubs and flowers along with a paved patio. Attractive block paving to the front provides off street parking. To the first floor there are two double bedrooms and a further modern, fresh, family bathroom.