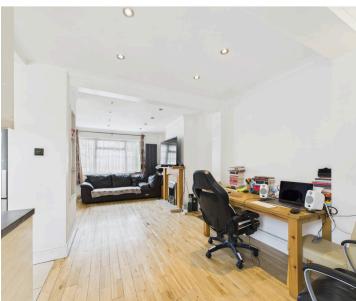

The property benefits from an entrance lobby leading into the spacious light filled lounge with wood flooring. There is a neatly appointed kitchen with a range of wall and base units. Also located on the ground floor is reception room two which could also be used as a third bedroom. With the added benefit of a ground floor shower room and a southeast facing garden mainly laid to lawn edged with bushes, shrubs and flowers along with a paved patio. Attractive block paving to the front provides off street parking. To the first floor there are two double bedrooms and a further modern, fresh, family bathroom.