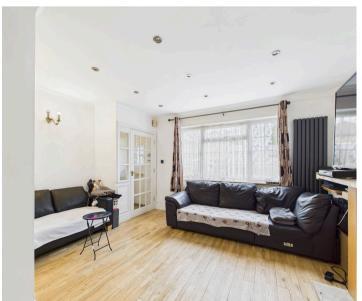

The property benefits from an entrance lobby leading into the spacious light filled lounge with wood flooring. There is a neatly appointed kitchen with a range of wall and base units. Also located on the ground floor is reception room two which could also be used as a third bedroom. With the added benefit of a ground floor shower room and a southeast facing garden mainly laid to lawn edged with bushes, shrubs and flowers along with a paved patio. Attractive block paving to the front provides off street parking. To the first floor there are two double bedrooms and a further modern, fresh, family bathroom.