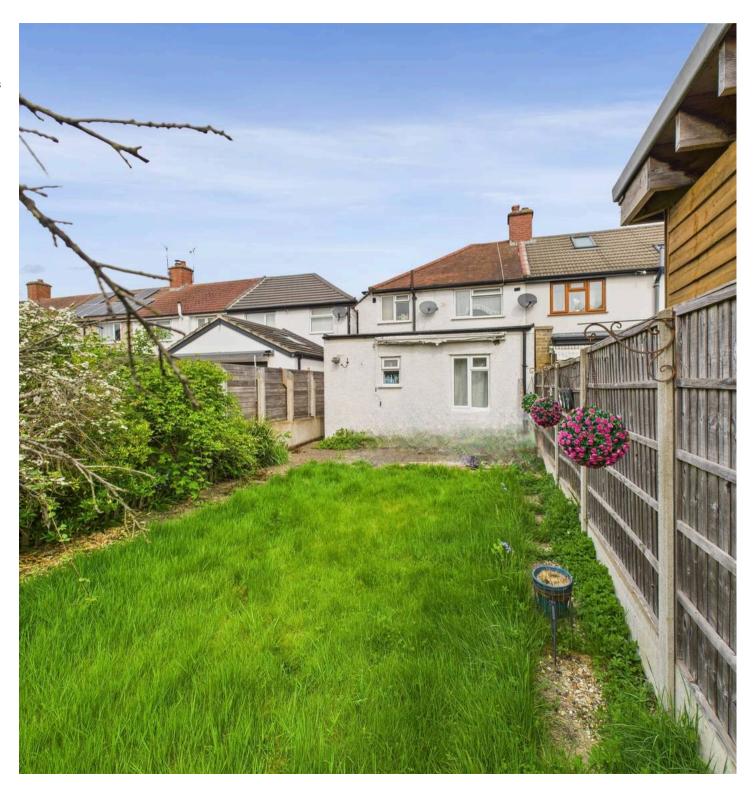

The property benefits from an entrance lobby leading into the spacious light filled lounge with wood flooring. There is a neatly appointed kitchen with a range of wall and base units. Also located on the ground floor is reception room two which could also be used as a third bedroom. With the added benefit of a ground floor shower room and a southeast facing garden mainly laid to lawn edged with bushes, shrubs and flowers along with a paved patio. Attractive block paving to the front provides off street parking. To the first floor there are two double bedrooms and a further modern, fresh, family bathroom.