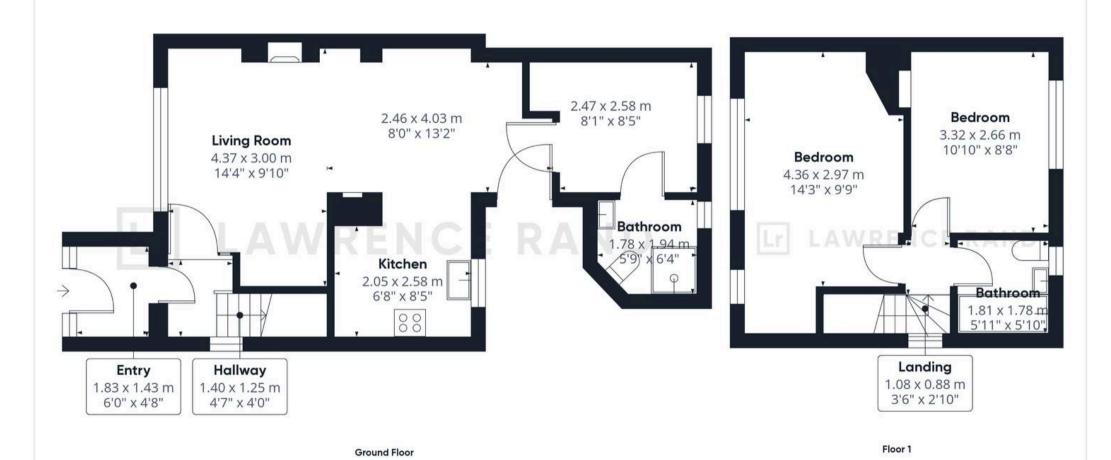

The property benefits from an entrance lobby leading into the spacious light filled lounge with wood flooring. There is a neatly appointed kitchen with a range of wall and base units. Also located on the ground floor is reception room two which could also be used as a third bedroom. With the added benefit of a ground floor shower room and a southeast facing garden mainly laid to lawn edged with bushes, shrubs and flowers along with a paved patio. Attractive block paving to the front provides off street parking. To the first floor there are two double bedrooms and a further modern, fresh, family bathroom.