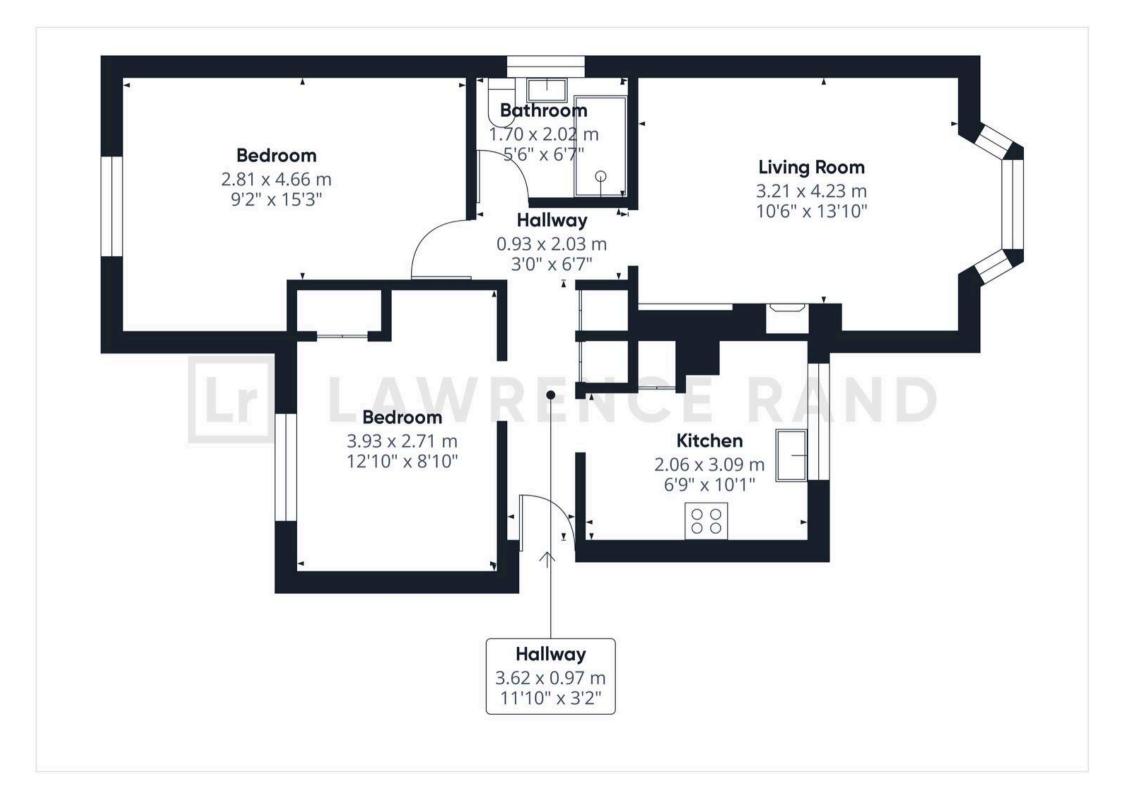

The property accommodation comprises; communal entrance with stairs to first-floor. Own entrance with hallway and doors to all rooms, spacious reception, modern kitchen, two double bedrooms and shower-room. To the rear is a private rear garden.