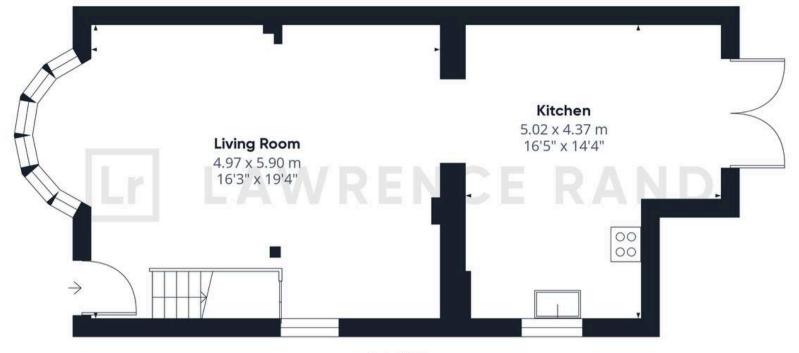

afes available in Ickenham.







## Verified Material Information:

Council tax band: E Council tax annual charge: £2386.24 per annum Tenure: Freehold Energy Performance rating: D Property construction: Standard form Electricity supply: Mains electricity Water supply: Mains water supply Sewerage: Mains Heating: Central heating Heating features: Double glazing Broadband: FTTP (Fibre to the Premises) Parking: Off street and garage

## Disclaimer:

While we have endeavoured to provide accurate information, we advise prospective buyers to verify all key details with relevant professionals to ensure complete transparency. This property presents immense potential for development, and we encourage interested parties to explore the possibilities that await with this remarkable opportunity.







**Ground Floor** 





## Lawrence Rand

51 Victoria Road, Ruislip - HA4 9BH

01895 632211 · Info@lawrence-rand.co.uk · www.lawrence-rand.co.uk/