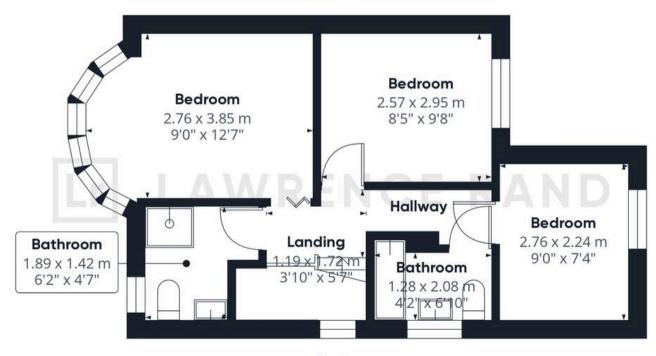

Situated in a prime location, this beautifully presented three bedroom semi-detached house offers the perfect balance of modern convenience and suburban charm. Boasting three double bedrooms and two bathrooms to the 1st floor. The ground floor has a welcoming reception room and kitchen/diner with French Doors opening to a great size family garden at the rear. There is also off street-parking at the front via the private driveway for two cars.