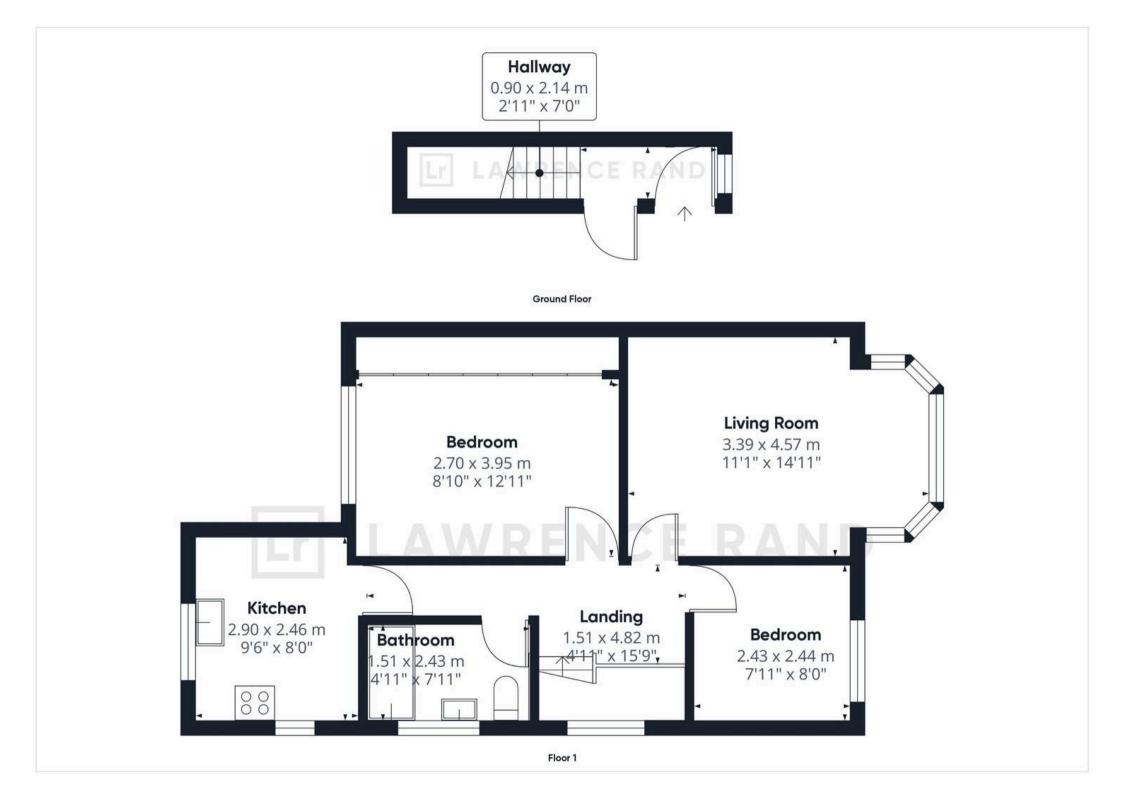

## **Key Features:**

- Remaining lease term of 148 Years
- No upper chain
- Two bedroom First floor maisonette
- £0.00 Service Charge / £20.00pa Ground Rent
- Private SE facing rear garden
- EPC rating C
- Reception room
- Bathroom

This two bedroom FIRST FLOOR maisonette is offered to the market with no upper chain and boasts a generous remaining lease term of 148 years. The property features a lovely reception room, a wellappointed kitchen, bathroom, and a private southeast facing rear garden. £0.00 service charges and a ground rent of just £20.00 per annum add to the appeal.