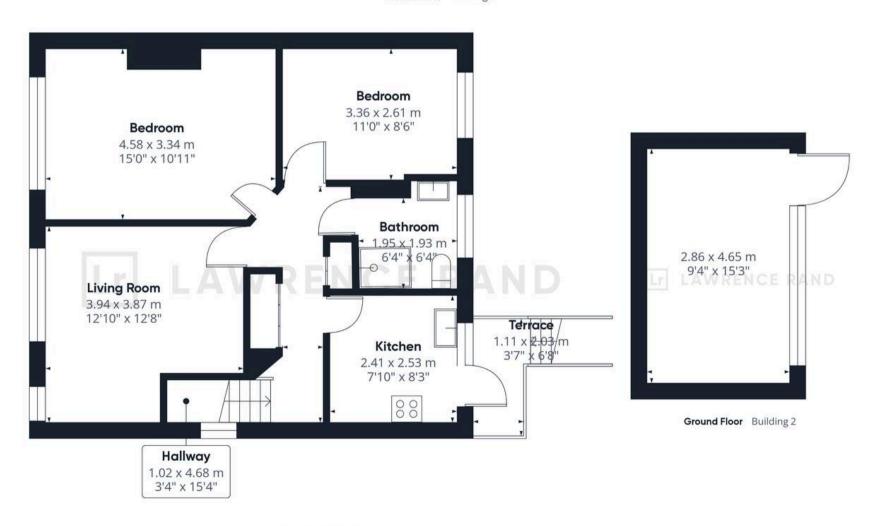

## **Key Features:**

- Immaculate two bedroom first floor maisonette
- Large private rear garden
- Modern kitchen
- Shower room
- Walking distance to Eastcote high street, shops & ameneties
- Garage
- Comes with a long lease
- Storage shed with power
- Part boarded loft space with full power

The newly fitted modern kitchen has a range of wall and base units and integral appliances. The fully tiled shower room offers a touch of luxury, providing a relaxing retreat after a long day. Both bedrooms are spacious and bright, offering a peaceful sanctuary to rest and rejuvenate. Steps lead down to a large private rear garden, with a storage shed benefitting from full power. With the added bonus of a garage, parking will never be a hassle again. Plus, the property comes with a long lease, and loft space.

Ground Floor Building 1

Floor 1 Building 1