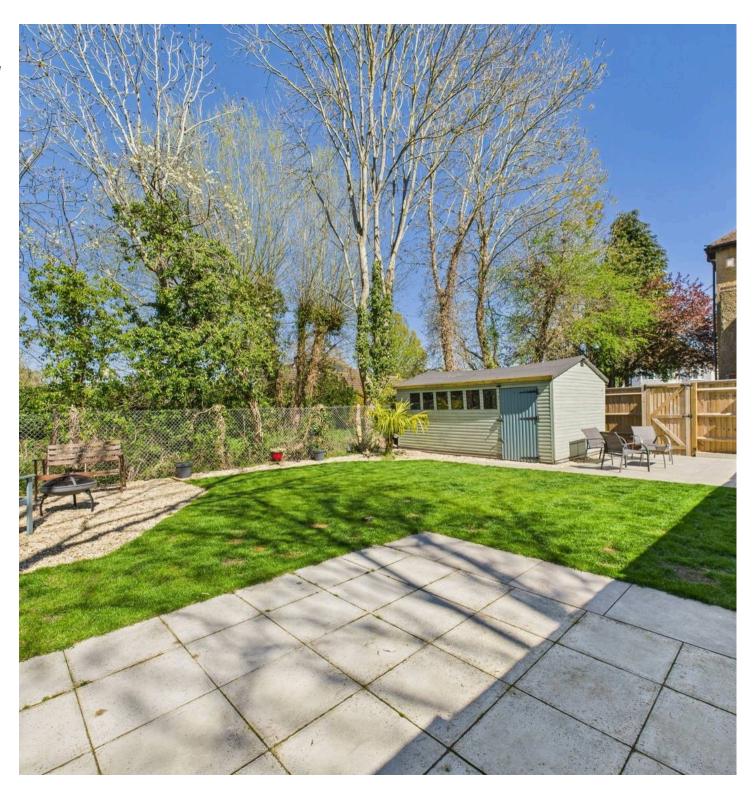

The newly fitted modern kitchen has a range of wall and base units and integral appliances. The fully tiled shower room offers a touch of luxury, providing a relaxing retreat after a long day. Both bedrooms are spacious and bright, offering a peaceful sanctuary to rest and rejuvenate. Steps lead down to a large private rear garden, with a storage shed benefitting from full power. With the added bonus of a garage, parking will never be a hassle again. Plus, the property comes with a long lease, and loft space.