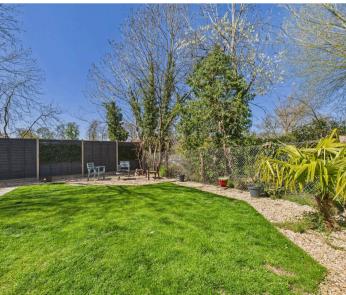

## **Key Features:**

- Immaculate two bedroom first floor maisonette
- Large private rear garden
- Modern kitchen
- Shower room
- Walking distance to Eastcote high street, shops & ameneties
- Garage
- Comes with a long lease
- Storage shed with power
- Part boarded loft space with full power

The newly fitted modern kitchen has a range of wall and base units and integral appliances. The fully tiled shower room offers a touch of luxury, providing a relaxing retreat after a long day. Both bedrooms are spacious and bright, offering a peaceful sanctuary to rest and rejuvenate. Steps lead down to a large private rear garden, with a storage shed benefitting from full power. With the added bonus of a garage, parking will never be a hassle again. Plus, the property comes with a long lease, and loft space.