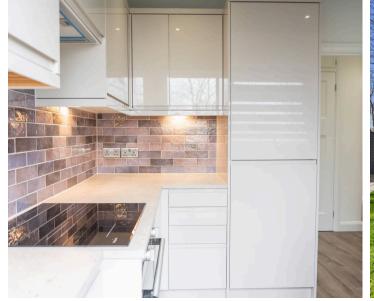

The newly fitted modern kitchen has a range of wall and base units and integral appliances. The fully tiled shower room offers a touch of luxury, providing a relaxing retreat after a long day. Both bedrooms are spacious and bright, offering a peaceful sanctuary to rest and rejuvenate. Steps lead down to a large private rear garden, with a storage shed benefitting from full power. With the added bonus of a garage, parking will never be a hassle again. Plus, the property comes with a long lease, and loft space.