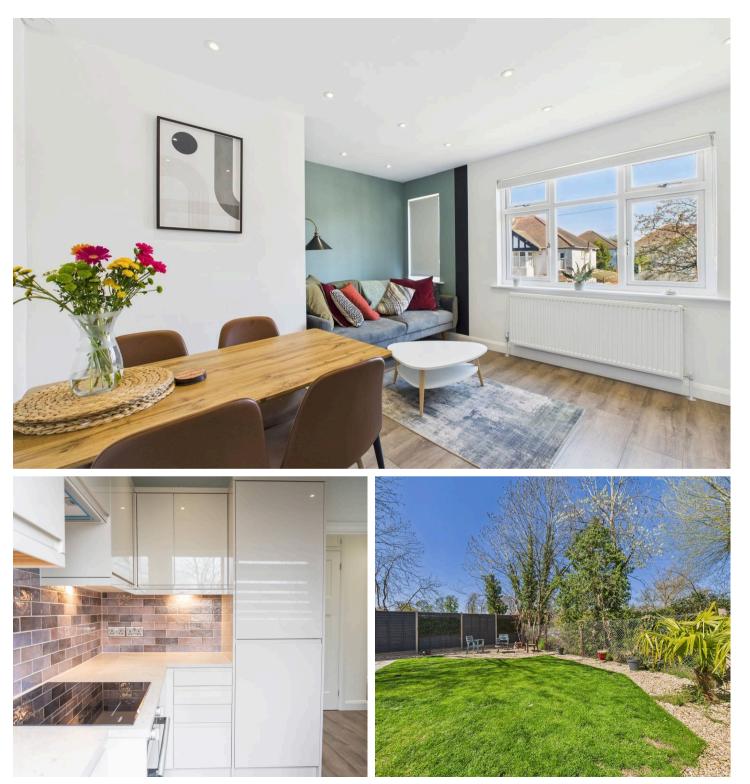

Located in the heart of Eastcote, this immaculate two bedroom first-floor maisonette is a true gem waiting to be discovered. As you step inside, you are greeted by an light filled living space that effortlessly combines style and comfort.

The newly fitted modern kitchen has a range of wall and base units and integral appliances. The fully tiled shower room offers a touch of luxury, providing a relaxing retreat after a long day. Both bedrooms are spacious and bright, offering a peaceful sanctuary to rest and rejuvenate. Steps lead down to a large private rear garden, with a storage shed benefitting from full power. With the added bonus of a garage, parking will never be a hassle again. Plus, the property comes with a long lease, and loft space.