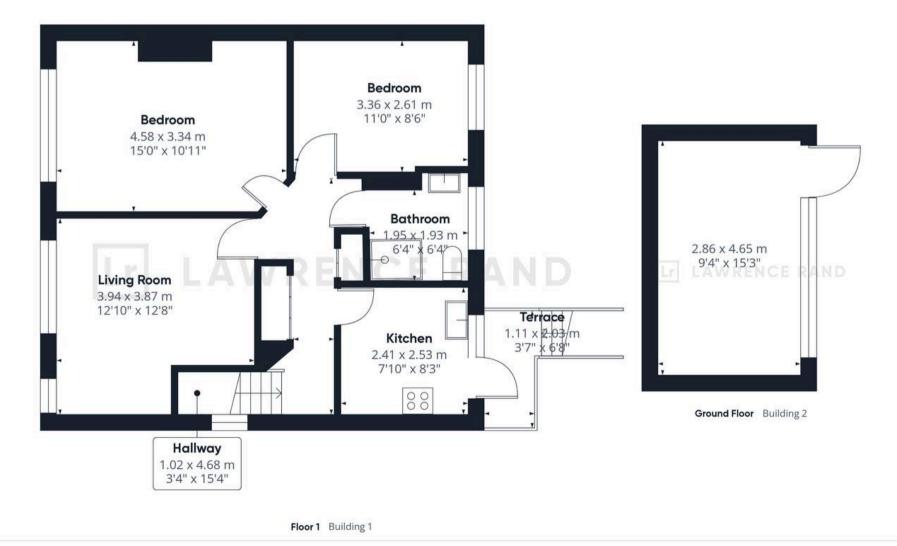

## **Key Features:**

- Immaculate two bedroom first floor maisonette
- Large private rear garden
- Modern kitchen
- Shower room
- Walking distance to Eastcote high street, shops & ameneties
- Garage
- Comes with a long lease
- Storage shed with power
- Part boarded loft space with full power

The newly fitted modern kitchen has a range of wall and base units and integral appliances. The fully tiled shower room offers a touch of luxury, providing a relaxing retreat after a long day. Both bedrooms are spacious and bright, offering a peaceful sanctuary to rest and rejuvenate. Steps lead down to a large private rear garden, with a storage shed benefitting from full power. With the added bonus of a garage, parking will never be a hassle again. Plus, the property comes with a long lease, and loft space.