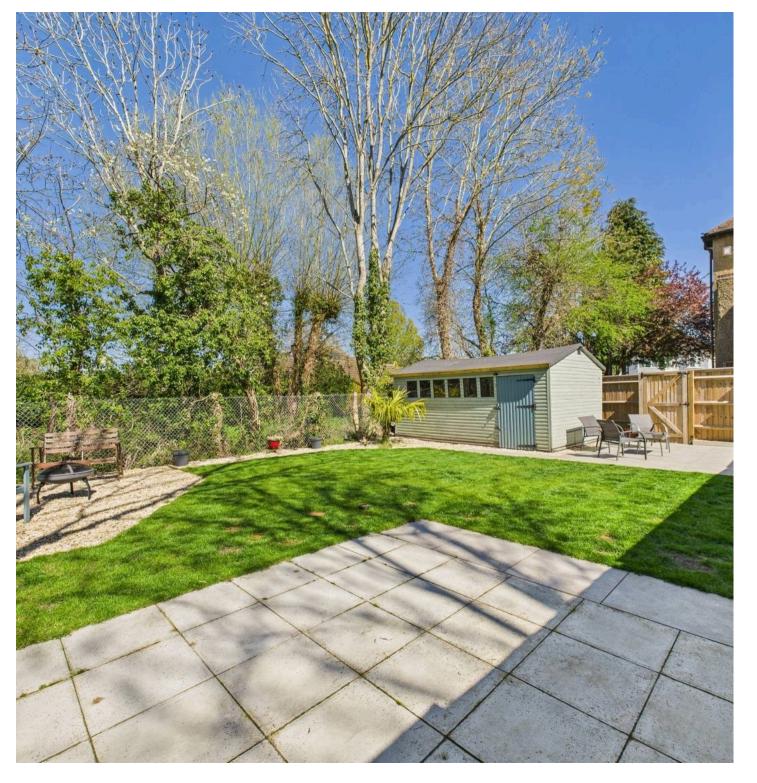

The newly fitted modern kitchen has a range of wall and base units and integral appliances. The fully tiled shower room offers a touch of luxury, providing a relaxing retreat after a long day. Both bedrooms are spacious and bright, offering a peaceful sanctuary to rest and rejuvenate. Steps lead down to a large private rear garden, with a storage shed benefitting from full power. With the added bonus of a garage, parking will never be a hassle again. Plus, the property comes with a long lease, and loft space.