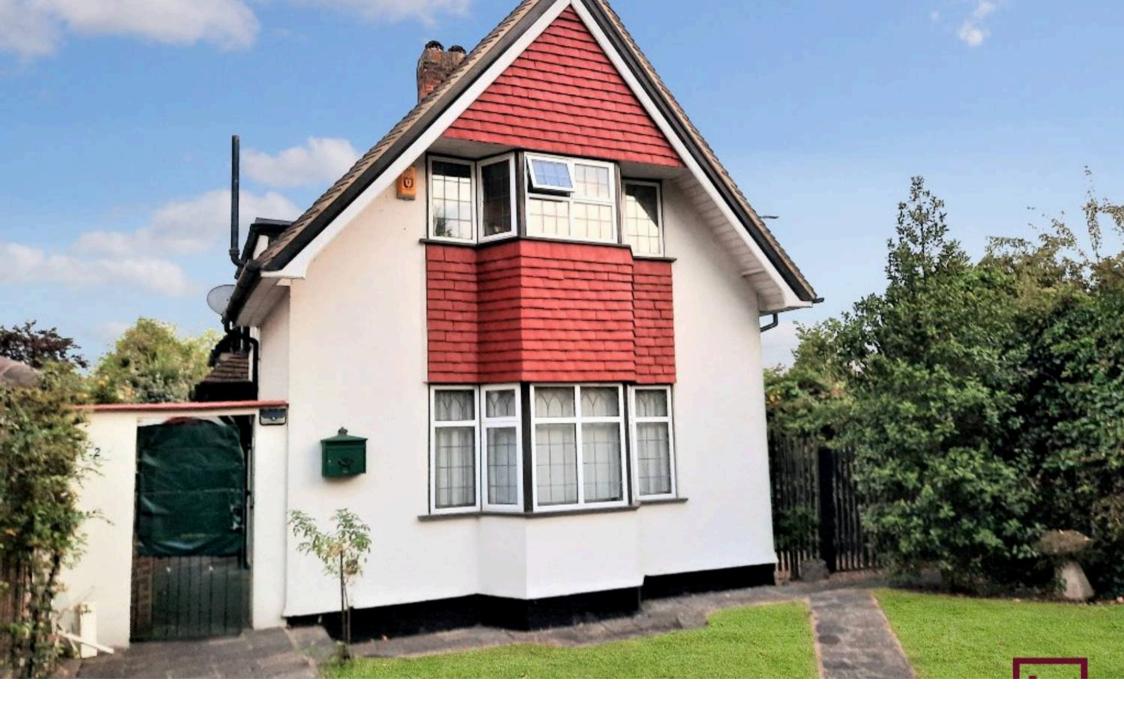

# **Key Features:**

- Attractive family home
- Detached house
- Two bedrooms
- Lovely rear garden
- Scope to extend (STPP)
- Off street parking

Located on a prestigious road in Ruislip is this attractive two bedroom cottage –style detached house with generous front and rear gardens.

Located on a prestigious road in Ruislip is this attractive two bedroom cottage –style detached house with generous front and rear gardens.

Located on a generous corner plot with potential for development, the approach to this property is very pretty, with entry via a wrought iron gate to the front door. Once inside, the welcoming entrance hallway offers stairs to the first floor and storage. The lounge with the large bay window is light and spacious and features a fire and fire surround. The kitchen which incorporates the dining room is neatly appointed with French doors overlooking the large rear garden.