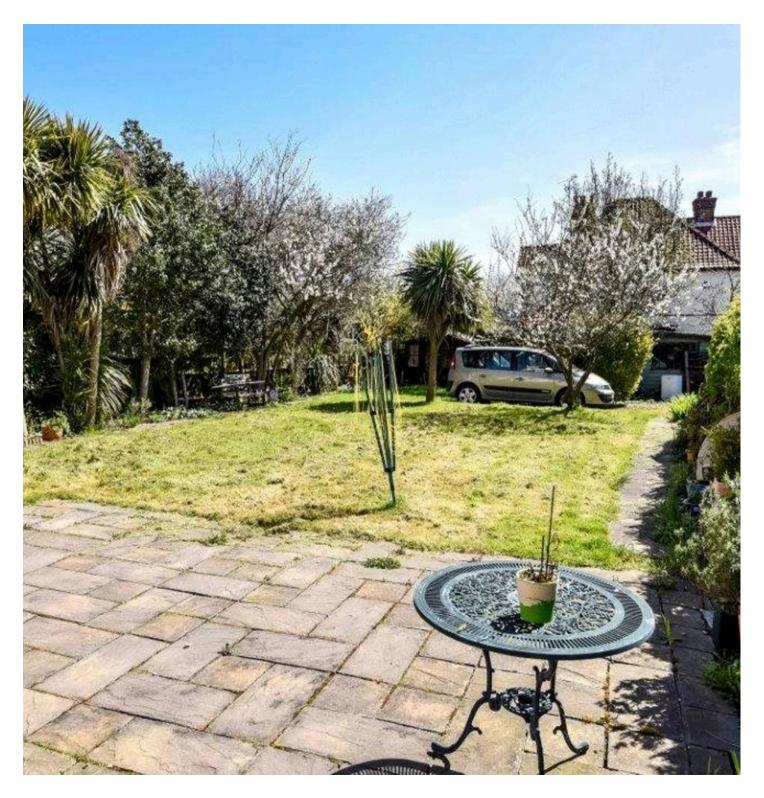

Upstairs, are two double bedrooms and a family bathroom. Outside, the rear garden has a large patio and lawned area, surrounded by mature trees. There is ample storage in the garden afforded by three garden sheds. The front garden is lawned bordered by bushes and shrubs and pathways.