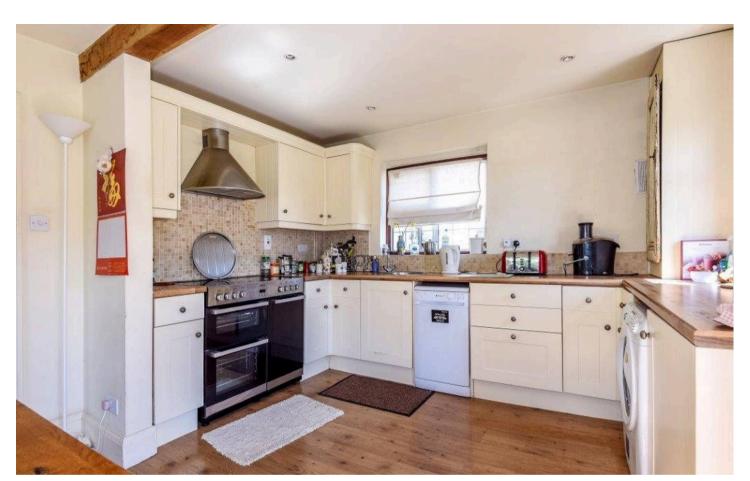

Located on a prestigious road in Ruislip is this attractive two bedroom cottage –style detached house with generous front and rear gardens.

Located on a generous corner plot with potential for development, the approach to this property is very pretty, with entry via a wrought iron gate to the front door. Once inside, the welcoming entrance hallway offers stairs to the first floor and storage. The lounge with the large bay window is light and spacious and features a fire and fire surround. The kitchen which incorporates the dining room is neatly appointed with French doors overlooking the large rear garden.