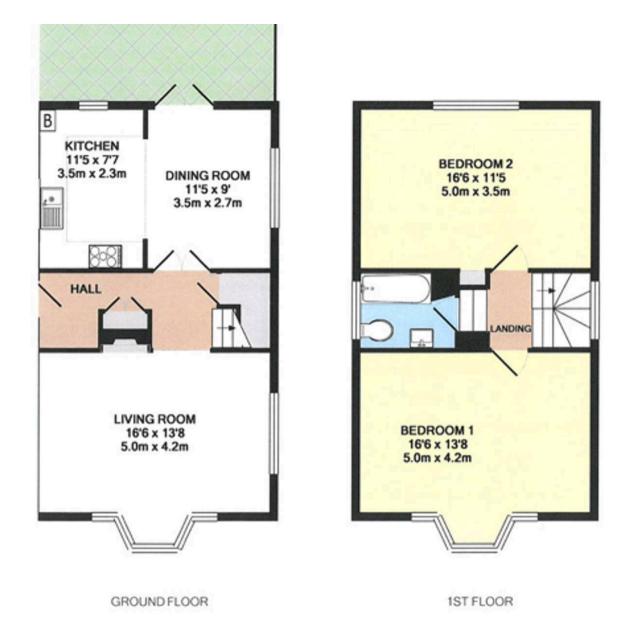

### TOTAL APPROX. FLOOR AREA 1012 SQ.FT. (94.0 SQ.M.)

Whilst every attempt has been made to ensure the accuracy of the floor plan contained here, measurements of doors, windows, rooms and any other items are approximate and no responsibility is taken for any error, omission, or mis-statement. This plan is for illustrative purposes only and should be used as such by any prospective purchaser. The services, systems and appliances shown have not been tested and no guarantee as to their operability or efficiency can be given.